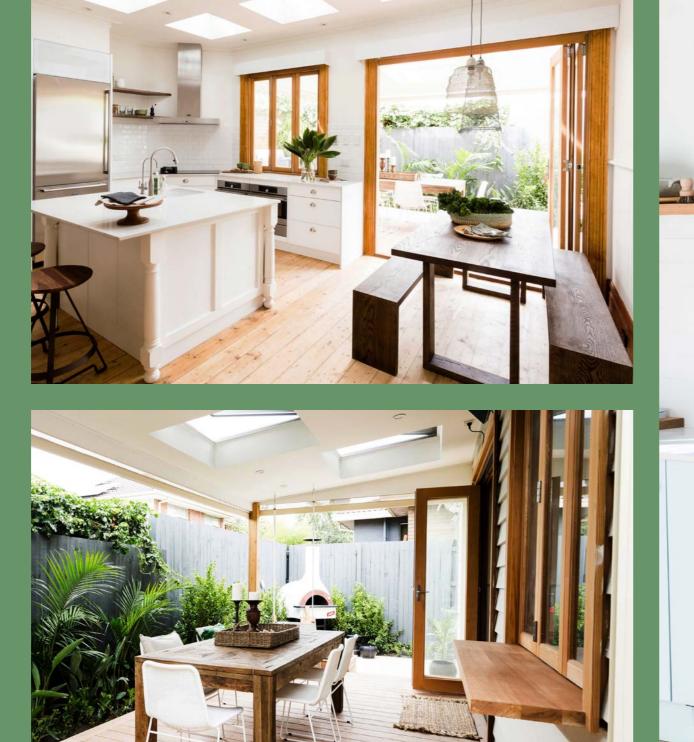

#### BI-FOLD DOORS

THE STEGBAR BI-FOLD PATIO DOOR WILL COMPLETELY REDEFINE YOUR HOME. ALLOWING YOU TO OPEN UP YOUR ENTERTAINING AREA AND TRANSFORM YOUR HOME.

Whether it's to enliven a living space, or create a seamless dining and entertaining area, a Stegbar Bi-Fold will integrate your indoor and outdoor areas with impeccable style and performance.

- Maximise entertaining space
- Smooth effortless operation
- Class-leading performance
- Between two to seven doors
- Corner entry also available

TO OPEN UP A WORLD OF NATURAL LIVING, THAT IMMEDIATELY ELEVATES YOUR HOME TO AN ENTIRELY NEW LEVEL, IT HAS TO BE STEGBAR BI-FOLD DOORS