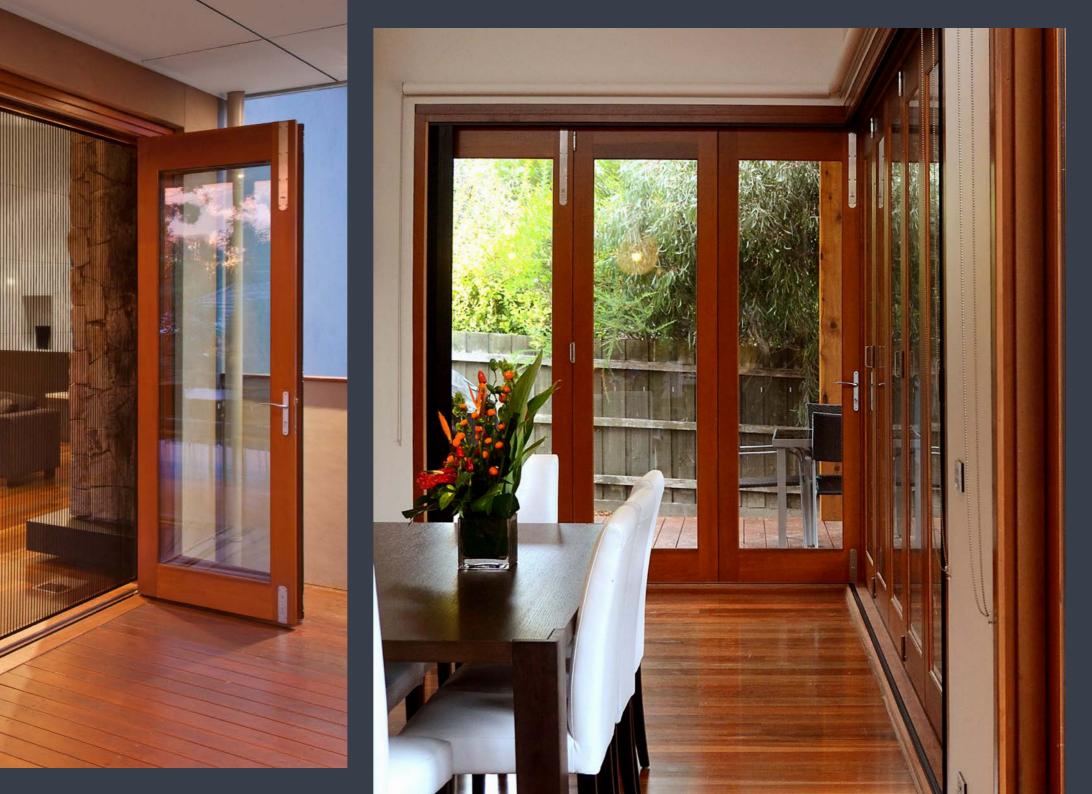

#### BI-FOLD DOORS

THE STEGBAR BI-FOLD PATIO DOOR WILL COMPLETELY REDEFINE YOUR HOME. ALLOWING YOU TO OPEN UP YOUR ENTERTAINING AREA AND TRANSFORM YOUR HOME.

Whether it's to enliven a living space, or create a seamless dining and entertaining area, a Stegbar Bi-Fold will integrate your indoor and outdoor areas with impeccable style and performance.

- Maximise entertaining space
- Smooth effortless operation
- Class-leading performance
- Between two to seven doors
- Corner entry also available

TO OPEN UP A WORLD OF NATURAL LIVING, THAT IMMEDIATELY ELEVATES YOUR HOME TO AN ENTIRELY NEW LEVEL, IT HAS TO BE STEGBAR BI-FOLD DOORS