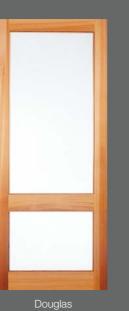

## HINGED & ENTRY DOORS

WHEN IT COMES TO MAKING A FIRST IMPRESSION, IT HAS TO BE STEGBAR'S CEDAR HINGED & ENTRY DOOR RANGE. THE RANGE OF CUSTOM BUILT CEDAR DOORS WORK WITH ANY DESIGN OR ARCHITECTURAL STYLE.

There's no denying the peace, warmth, energy efficiency and beauty that you can achieve with cedar doors.

- The beauty of Western Red Cedar is in its warm tones, fine grain and unique colour variations
- Pair two doors together to create stunning French doors onto a balcony or a grand entrance to a home
- Hinged on either left or right, open inwards or outwards
- Supplied either pre-primed ready for painting, or raw, ready for your finishing coat of stain, varnish or paint
- Standard heights available: 2040 and 2340mm
- Standard widths available: 820, 920 and 1020mm check with your sales consultant on availability
- Check with your sales consultant regarding special sizes
- Variety of glazing options

Balmoral

Baron

Capita

Classic

Dalton

Fitzro

Rosemont

Terrace