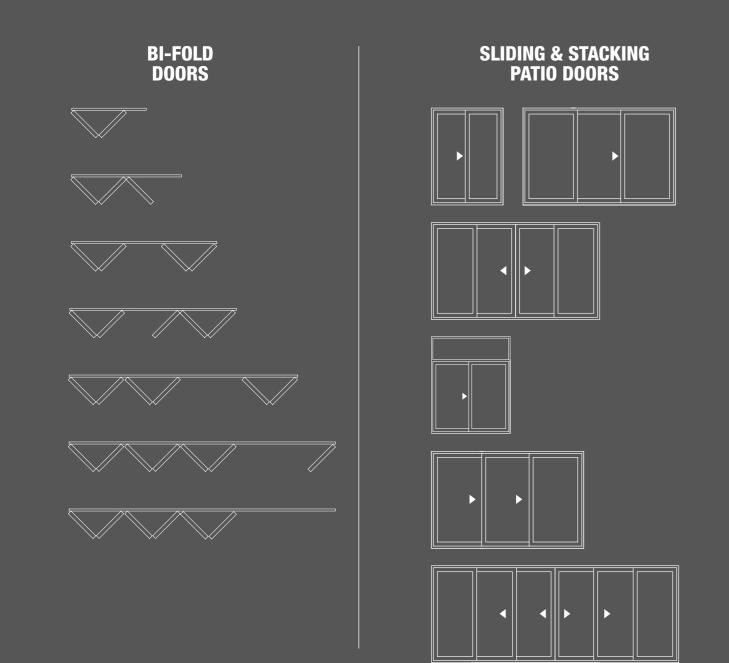

### BI-FOLD WINDOWS

#### THE STEGBAR BI-FOLD WINDOW WILL HAVE YOU SEEING YOUR HOME IN A WHOLE NEW LIGHT.

Whether it's to provide access between the kitchen and an alfresco dining area, or to simply increase ventilation, a Stegbar bi-fold window will open up your living space.

- Ideal for linking indoor and outdoor entertainment areas
- Increase ventilation
- Alternately hinged to fold onto themselves, allowing a series of two to four
- Choose from a standard or servery sill

#### BI-FOLD DOORS

THE STEGBAR BI-FOLD PATIO DOOR WILL COMPLETELY REDEFINE YOUR HOME. ALLOWING YOU TO OPEN UP YOUR ENTERTAINING AREA AND TRANSFORM YOUR HOME.

Whether it's to enliven a living space, or create a seamless dining and entertaining area, a Stegbar Bi-Fold will integrate your indoor and outdoor areas with impeccable style and performance.

- Maximise entertaining space
- Smooth effortless operation
- Class-leading performance
- Between two to seven doors
- Corner entry also available

TO OPEN UP A WORLD OF NATURAL LIVING, THAT IMMEDIATELY ELEVATES YOUR HOME TO AN ENTIRELY NEW LEVEL, IT HAS TO BE STEGBAR BI-FOLD DOORS

#### SLIDING DOORS

THE STEGBAR SLIDING DOOR ALLOWS YOU TO INVITE NATURE INSIDE, ADDING AN EXTRA DIMENSION TO YOUR LIVING SPACE. TIMBER SLIDING DOORS ARE A PERFECT DOOR FOR LARGE OPENINGS, ALLOWING YOU TO SHOWCASE YOUR VIEWS.

Your patio, garden or outdoor area has never been so easily accessible. Plus Stegbar Sliding Doors can accommodate our retractable insect screens that adds function without affecting form. 1 10

- Space saving versatility
- Fully weathered perimeter seal
- Smooth operating aluminium track system
- Large glass area allows for unobstructed panoramic views
- Suits oversized openings
- Corner entry sliding doors also available

TO CONNECT THE INSIDE OF YOUR HOME TO THE OUTSIDE WORLD, WITH EFFORTLESS STYLE, IT HAS TO BE STEGBAR SLIDING DOORS

#### STACKING DOORS

THE STEGBAR TIMBER STACKING PATIO DOOR IS THE ANSWER TO ACHIEVING NATURAL LIVING THROUGH SLEEK DESIGN.

It's space saving construction provides access to your garden, terrace, patio or relaxation areas with subtle style and practical operation.

- Aluminium sill provides long lasting wear resistance
- Large diameter heavy duty nylon rollers
- Available in three or six-door combinations
- Double Deadlocking system for improved security
- Anti-slam device to reduce noise
- Corner entry stacking doors also available

TO CREATE A NATURAL CONNECTION TO THE OUTSIDE WORLD, WITHOUT IMPEDING ON YOUR INSIDE SPACE, IT HAS TO BE STEGBAR STACKING DOORS

AND REAL PROPERTY.