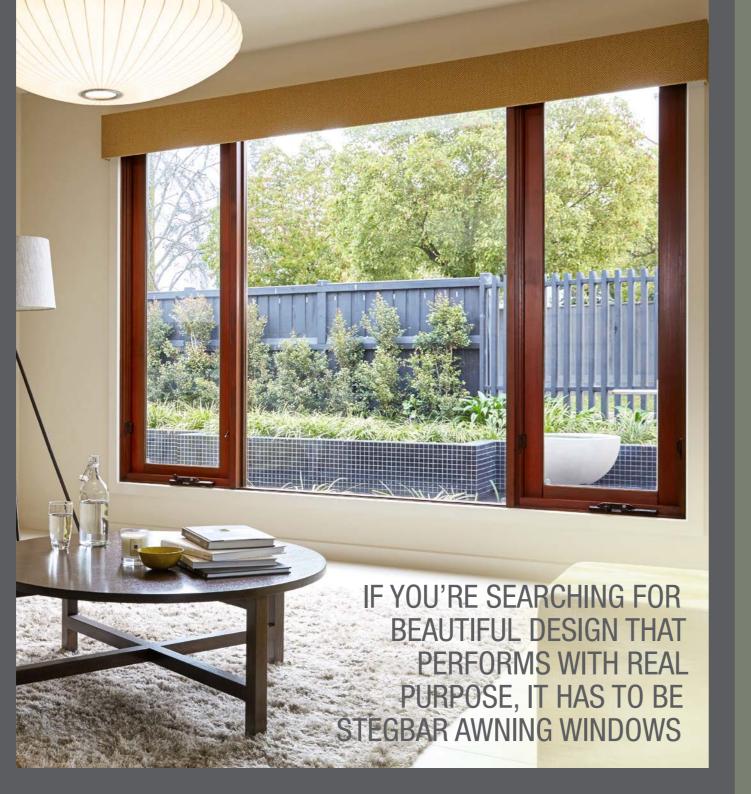

#### AWNING WINDOWS

THE STEGBAR AWNING WINDOW IS A FLEXIBLE AND FUNCTIONAL WAY OF ALLOWING AN ABUNDANCE OF NATURAL LIGHT INTO YOUR HOME.

Practical design makes them ideal for kitchens or any space where furniture would otherwise hinder access.

- Keeps out the inclement weather, even when open
- Chain winder with folding handle
- Waterproof compression seals
- Top hung, bottom opens outwards