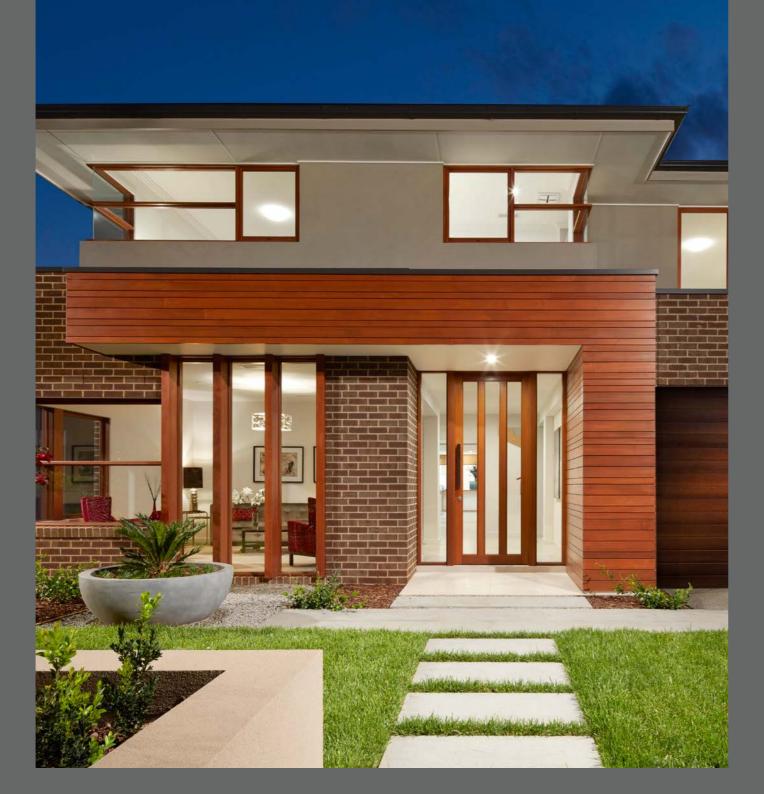

## HINGED & ENTRY DOORS

WHEN IT COMES TO MAKING A FIRST IMPRESSION, IT HAS TO BE STEGBAR'S CEDAR HINGED & ENTRY DOOR RANGE. THE RANGE OF CUSTOM BUILT CEDAR DOORS WORK WITH ANY DESIGN OR ARCHITECTURAL STYLE.

There's no denying the peace, warmth, energy efficiency and beauty that you can achieve with cedar doors.

- The beauty of Western Red Cedar is in its warm tones, fine grain and unique colour variations
- Pair two doors together to create stunning French doors onto a balcony or a grand entrance to a home
- Hinged on either left or right, open inwards or outwards
- Supplied either pre-primed ready for painting, or raw, ready for your finishing coat of stain, varnish or paint
- Standard heights available: 2040 and 2340mm
- Standard widths available: 820, 920 and 1020mm check with your sales consultant on availability
- Check with your sales consultant regarding special sizes
- Variety of glazing options