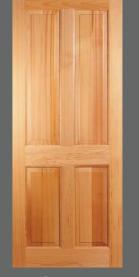

## HINGED & ENTRY DOORS

WHEN IT COMES TO MAKING A FIRST IMPRESSION, IT HAS TO BE STEGBAR'S CEDAR HINGED & ENTRY DOOR RANGE. THE RANGE OF CUSTOM BUILT CEDAR DOORS WORK WITH ANY DESIGN OR ARCHITECTURAL STYLE.

There's no denying the peace, warmth, energy efficiency and beauty that you can achieve with cedar doors.

- The beauty of Western Red Cedar is in its warm tones, fine grain and unique colour variations
- Pair two doors together to create stunning French doors onto a balcony or a grand entrance to a home
- Hinged on either left or right, open inwards or outwards
- Supplied either pre-primed ready for painting, or raw, ready for your finishing coat of stain, varnish or paint
- Standard heights available: 2040 and 2340mm
- Standard widths available: 820, 920 and 1020mm check with your sales consultant on availability
- Check with your sales consultant regarding special sizes
- Variety of glazing options