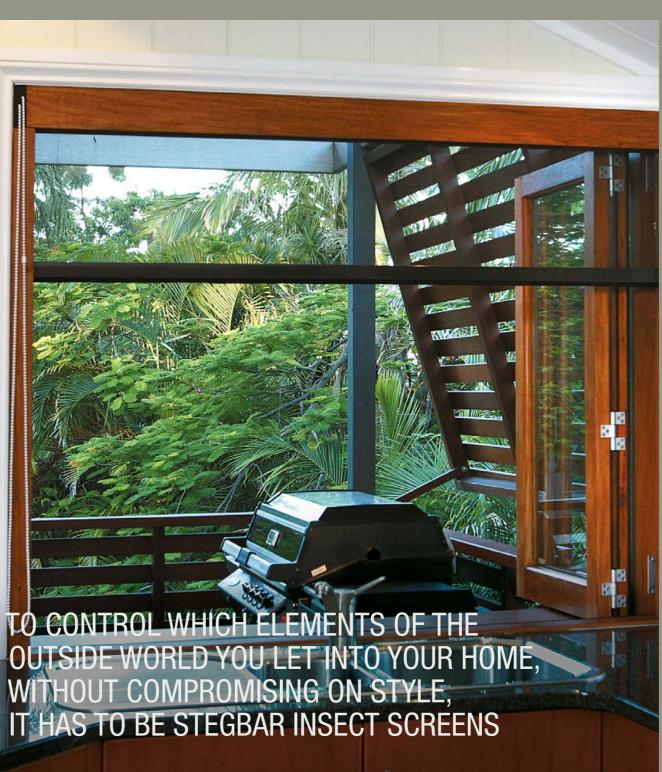

#### SCREEN OPTIONS

#### STEGBAR'S RANGE OF INSECT SCREENS OFFER HIGHLY EFFECTIVE BUT AESTHETICALLY SUBTLE PROTECTION FROM NATURE'S UNWANTED PESTS.

- Fixed and retractable screen options
- Available in configurations including a single panel opening to one side and two panels opening to each side
- Available in the full range of powdercoat colours and timber options
- Variety of mesh material available to suit your requirements
- A number of screen options to suit a variety of door and window configurations