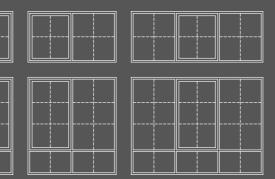

### WINDOW & DOOR CONFIGURATIONS

# SINGLE, TILT & Double hung windows

WITH STEGBAR TIMBER WINDOWS AND DOORS THE OPPORTUNITIES ARE ENDLESS. WE HAVE CONFIGURATION OPTIONS TO SUIT YOUR HOME, THE ENVIRONMENT YOU LIVE IN AND YOUR LIFESTYLE.

The Stegbar timber windows and doors charts show the standard window and door configurations, however there are many more combinations we can supply. Speak to your Stegbar Sales Consultant for more options and further advice when planning your windows and doors.