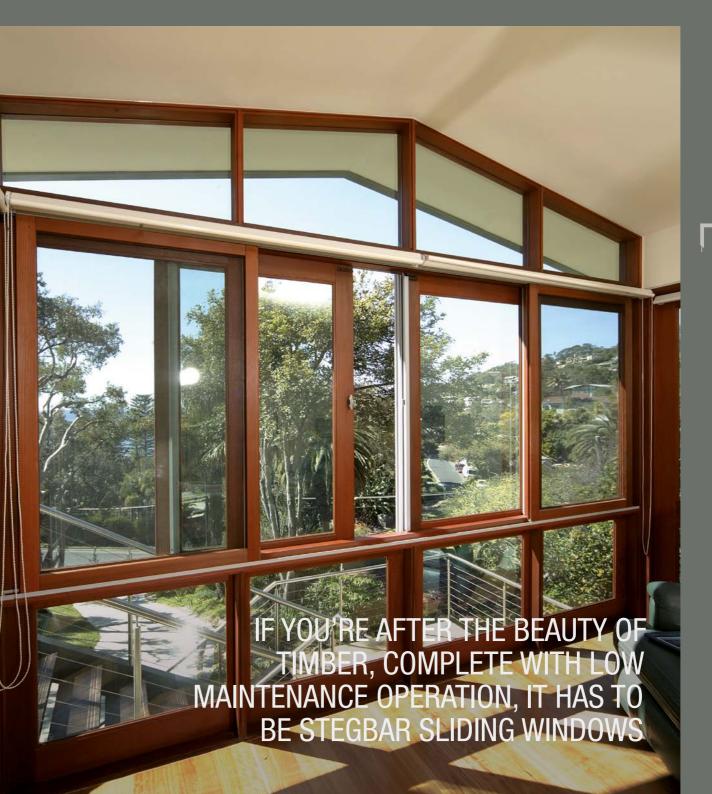

#### SLIDING WINDOWS

THE STEGBAR SLIDING WINDOW TRULY PERFORMS IN LOCATIONS WHERE SPACE IS RESTRICTED, MAKING THEM A CONSUMMATE DESIGN STATEMENT FOR YOUR LAUNDRY, BATHROOM OR KITCHEN.

Sliding windows are a great choice for serveries between kitchens and entertaining areas. Plus they come with added safety as they don't protrude over pathways or decks.

- Fully weather sealed perimeter
- Adjustable smooth running rollers
- Aluminium track for effortless operation
- Keyed lock for added security