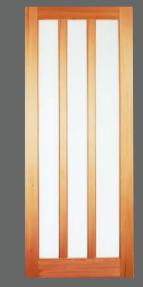

## HINGED & ENTRY DOORS

WHEN IT COMES TO MAKING A FIRST IMPRESSION, IT HAS TO BE STEGBAR'S CEDAR HINGED & ENTRY DOOR RANGE. THE RANGE OF CUSTOM BUILT CEDAR DOORS WORK WITH ANY DESIGN OR ARCHITECTURAL STYLE.

There's no denying the peace, warmth, energy efficiency and beauty that you can achieve with cedar doors.

- The beauty of Western Red Cedar is in its warm tones, fine grain and unique colour variations
- Pair two doors together to create stunning French doors onto a balcony or a grand entrance to a home
- Hinged on either left or right, open inwards or outwards
- Supplied either pre-primed ready for painting, or raw, ready for your finishing coat of stain, varnish or paint
- Standard heights available: 2040 and 2340mm
- Standard widths available: 820, 920 and 1020mm check with your sales consultant on availability
- Check with your sales consultant regarding special sizes
- Variety of glazing options

Balmoral

Baron

Capita

Classic

Dalton

Fitzro

Rosemont

Terrace