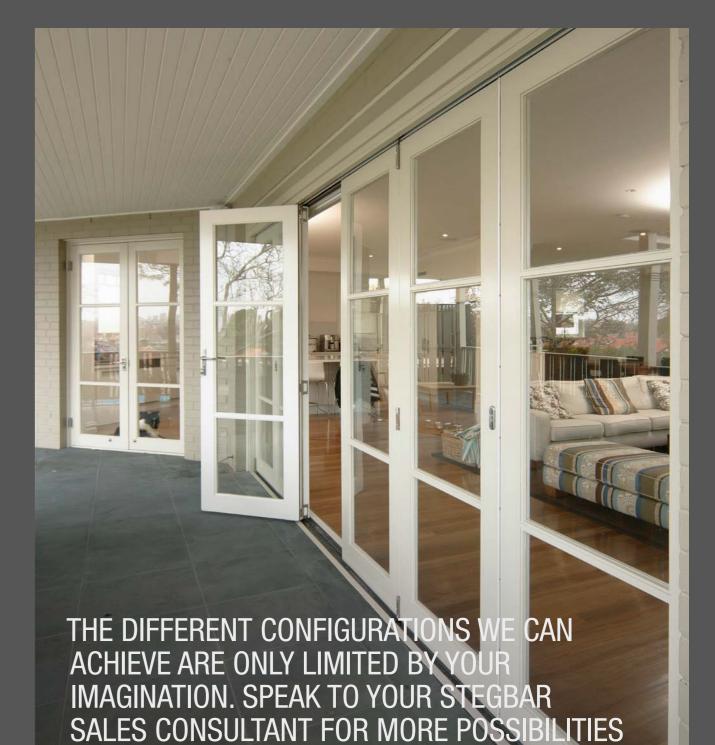

### WINDOW & DOOR CONFIGURATIONS

# SINGLE, TILT & Double hung windows

WITH STEGBAR TIMBER WINDOWS AND DOORS THE OPPORTUNITIES ARE ENDLESS. WE HAVE CONFIGURATION OPTIONS TO SUIT YOUR HOME, THE ENVIRONMENT YOU LIVE IN AND YOUR LIFESTYLE.

The Stegbar timber windows and doors charts show the standard window and door configurations, however there are many more combinations we can supply. Speak to your Stegbar Sales Consultant for more options and further advice when planning your windows and doors.