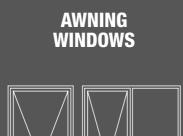

#### AWNING WINDOWS

THE STEGBAR AWNING WINDOW IS A FLEXIBLE AND FUNCTIONAL WAY OF ALLOWING AN ABUNDANCE OF NATURAL LIGHT INTO YOUR HOME.

Practical design makes them ideal for kitchens or any space where furniture would otherwise hinder access.

- Keeps out the inclement weather, even when open
- Chain winder with folding handle
- Waterproof compression seals
- Top hung, bottom opens outwards