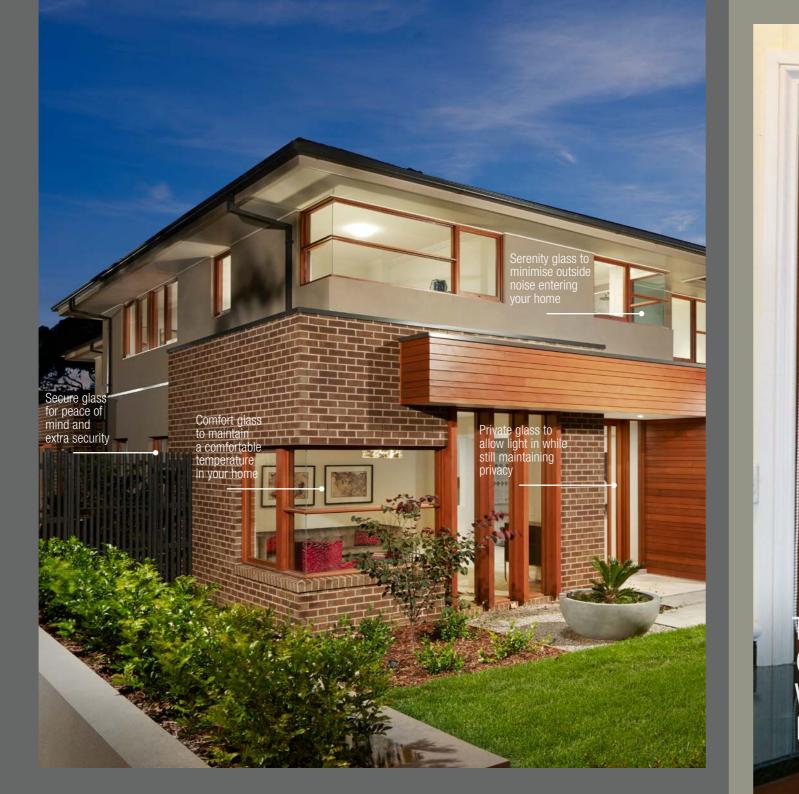

### GLASS OPTIONS

WHETHER TO LET LIGHT IN THROUGH AN INTERNAL COURTYARD OR KEEP PRYING EYES OUT OF AN ENTRANCE, STEGBAR HAS BEAUTIFULLY CRAFTED GLASS SOLUTIONS TO SUIT EVERY APPLICATION.

Personalising your home involved intimate-decisions that can significantly alter your family's comfort and lifestyle. So when it comes to selecting the right glass for your windows and doors, rely on Stegbar's 70-plus years of experience and expertise.

Stegbar's extensive range of high quality glass is a popular choice for builders, renovators and home-owners for good reason.

No matter what you need, we have a glass solution for you:

- Comfort Glass for optimum energy efficiency
- Serenity Glass for calm and peaceful acoustics
- Secure Glass for protection and security
- Private Glass for complete privacy