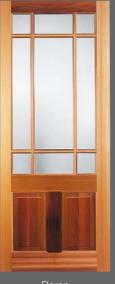

## HINGED & ENTRY DOORS

WHEN IT COMES TO MAKING A FIRST IMPRESSION, IT HAS TO BE STEGBAR'S CEDAR HINGED & ENTRY DOOR RANGE. THE RANGE OF CUSTOM BUILT CEDAR DOORS WORK WITH ANY DESIGN OR ARCHITECTURAL STYLE.

There's no denying the peace, warmth, energy efficiency and beauty that you can achieve with cedar doors.

- The beauty of Western Red Cedar is in its warm tones, fine grain and unique colour variations
- Pair two doors together to create stunning French doors onto a balcony or a grand entrance to a home
- Hinged on either left or right, open inwards or outwards
- Supplied either pre-primed ready for painting, or raw, ready for your finishing coat of stain, varnish or paint
- Standard heights available: 2040 and 2340mm
- Standard widths available: 820, 920 and 1020mm check with your sales consultant on availability
- Check with your sales consultant regarding special sizes
- Variety of glazing options

Balmoral

Baron

Capita

Classic

Dalton

Fitzro

Rosemont

Terrace