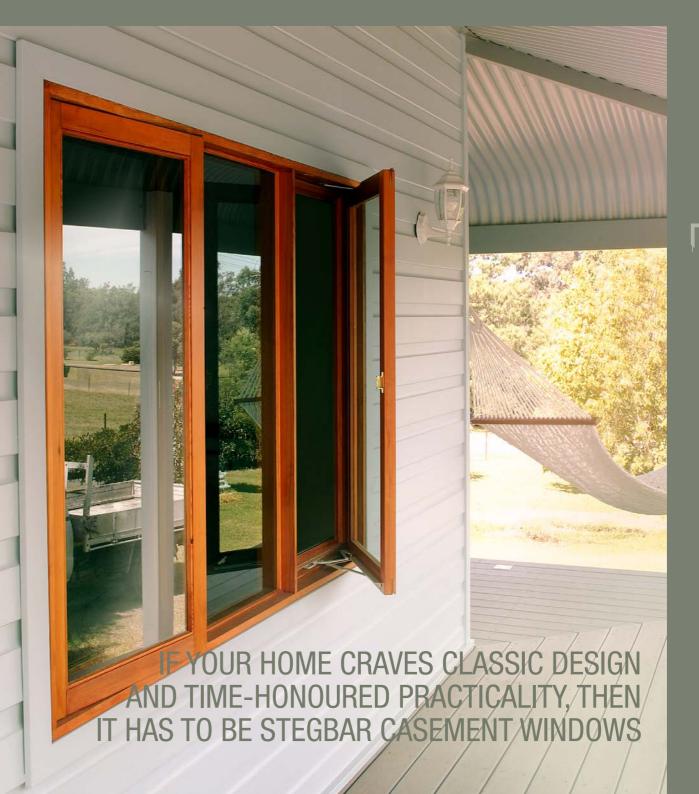

#### CASEMENT WINDOWS

THE STEGBAR CASEMENT WINDOW CAPTURES THE TRUE ESSENCE OF TRADITIONAL ARCHITECTURE BY CHARACTERISING A CLASSIC ERA IN WINDOW DESIGN.

A key feature is their ability to control and direct the breeze into any area of your home.

- Maximise ventilation
- Control the breeze
- Side hung, one vertical edge opens outward
- Provides superior wind and water performance