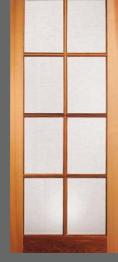

## HINGED & ENTRY DOORS

WHEN IT COMES TO MAKING A FIRST IMPRESSION, IT HAS TO BE STEGBAR'S CEDAR HINGED & ENTRY DOOR RANGE. THE RANGE OF CUSTOM BUILT CEDAR DOORS WORK WITH ANY DESIGN OR ARCHITECTURAL STYLE.

There's no denying the peace, warmth, energy efficiency and beauty that you can achieve with cedar doors.

- The beauty of Western Red Cedar is in its warm tones, fine grain and unique colour variations
- Pair two doors together to create stunning French doors onto a balcony or a grand entrance to a home
- Hinged on either left or right, open inwards or outwards
- Supplied either pre-primed ready for painting, or raw, ready for your finishing coat of stain, varnish or paint
- Standard heights available: 2040 and 2340mm
- Standard widths available: 820, 920 and 1020mm check with your sales consultant on availability
- Check with your sales consultant regarding special sizes
- Variety of glazing options