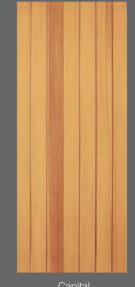

## HINGED & ENTRY DOORS

WHEN IT COMES TO MAKING A FIRST IMPRESSION, IT HAS TO BE STEGBAR'S CEDAR HINGED & ENTRY DOOR RANGE. THE RANGE OF CUSTOM BUILT CEDAR DOORS WORK WITH ANY DESIGN OR ARCHITECTURAL STYLE.

There's no denying the peace, warmth, energy efficiency and beauty that you can achieve with cedar doors.

- The beauty of Western Red Cedar is in its warm tones, fine grain and unique colour variations
- Pair two doors together to create stunning French doors onto a balcony or a grand entrance to a home
- Hinged on either left or right, open inwards or outwards
- Supplied either pre-primed ready for painting, or raw, ready for your finishing coat of stain, varnish or paint
- Standard heights available: 2040 and 2340mm
- Standard widths available: 820, 920 and 1020mm check with your sales consultant on availability
- Check with your sales consultant regarding special sizes
- Variety of glazing options

Balmoral

Baron

Capita

Classic

Dalton

Fitzro

Rosemont

Terrace