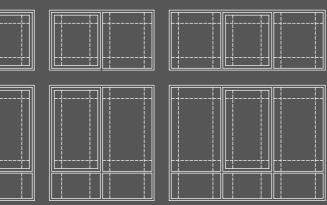

### WINDOW & DOOR CONFIGURATIONS

# SINGLE, TILT & Double hung windows

WITH STEGBAR TIMBER WINDOWS AND DOORS THE OPPORTUNITIES ARE ENDLESS. WE HAVE CONFIGURATION OPTIONS TO SUIT YOUR HOME, THE ENVIRONMENT YOU LIVE IN AND YOUR LIFESTYLE.

The Stegbar timber windows and doors charts show the standard window and door configurations, however there are many more combinations we can supply. Speak to your Stegbar Sales Consultant for more options and further advice when planning your windows and doors.