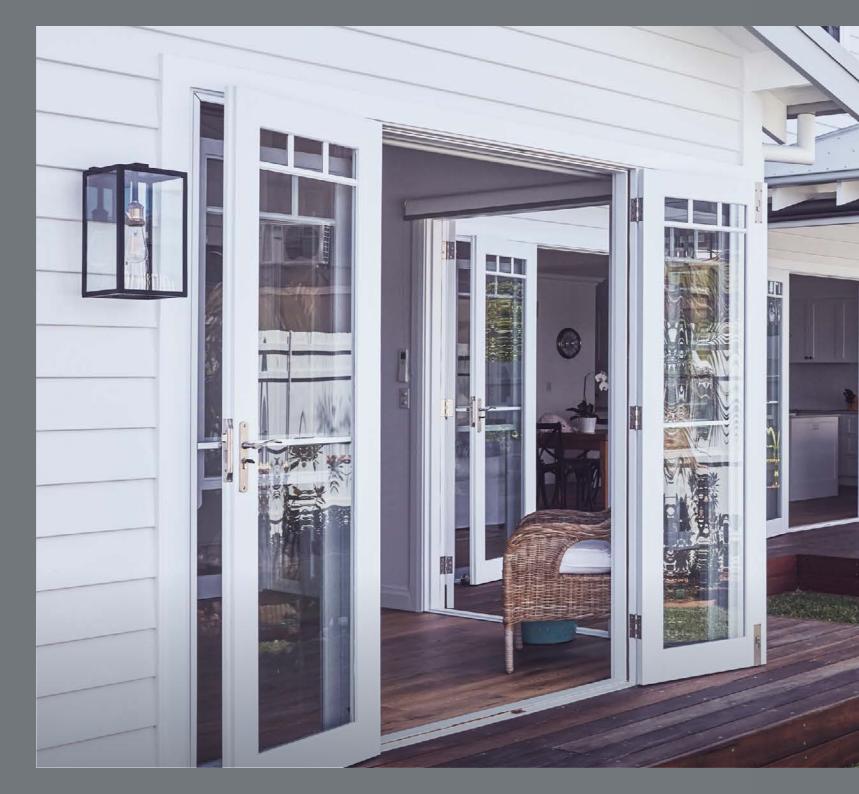

## HINGED & ENTRY DOORS

WHEN IT COMES TO MAKING A FIRST IMPRESSION, IT HAS TO BE STEGBAR'S CEDAR HINGED & ENTRY DOOR RANGE. THE RANGE OF CUSTOM BUILT CEDAR DOORS WORK WITH ANY DESIGN OR ARCHITECTURAL STYLE.

There's no denying the peace, warmth, energy efficiency and beauty that you can achieve with cedar doors.

- The beauty of Western Red Cedar is in its warm tones, fine grain and unique colour variations
- Pair two doors together to create stunning French doors onto a balcony or a grand entrance to a home
- Hinged on either left or right, open inwards or outwards
- Supplied either pre-primed ready for painting, or raw, ready for your finishing coat of stain, varnish or paint
- Standard heights available: 2040 and 2340mm
- Standard widths available: 820, 920 and 1020mm check with your sales consultant on availability
- Check with your sales consultant regarding special sizes
- Variety of glazing options