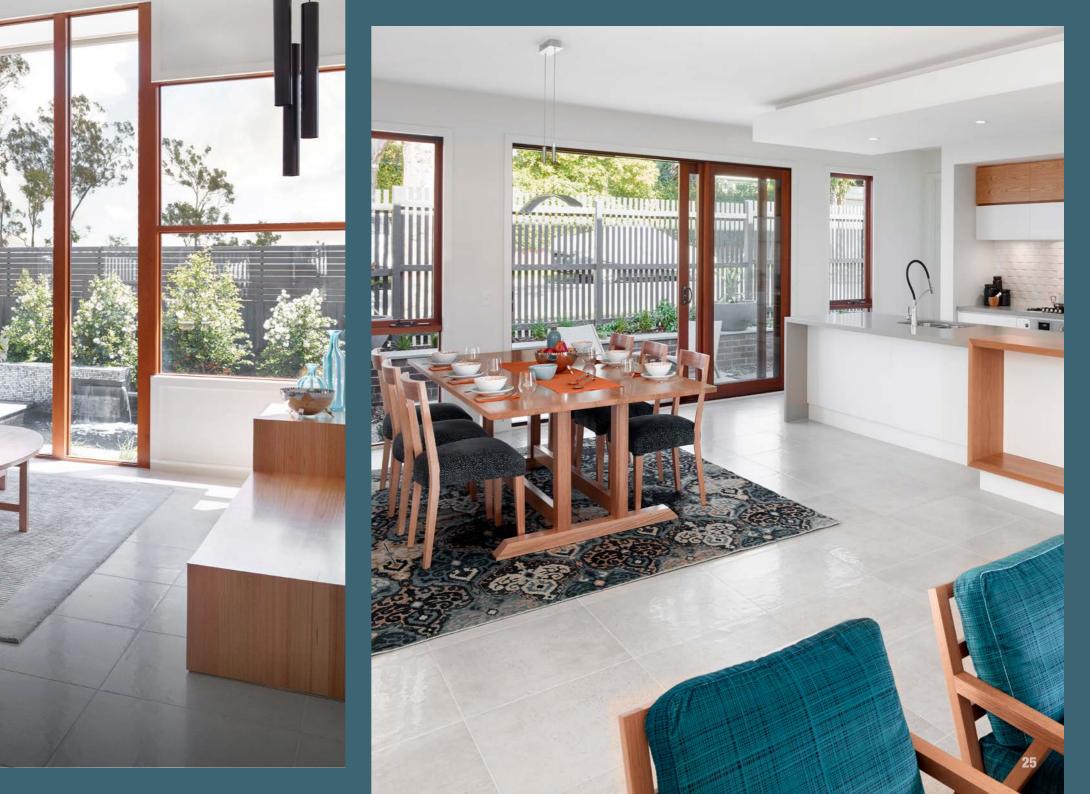

#### SLIDING DOORS

THE STEGBAR SLIDING DOOR ALLOWS YOU TO INVITE NATURE INSIDE, ADDING AN EXTRA DIMENSION TO YOUR LIVING SPACE. TIMBER SLIDING DOORS ARE A PERFECT DOOR FOR LARGE OPENINGS, ALLOWING YOU TO SHOWCASE YOUR VIEWS.

Your patio, garden or outdoor area has never been so easily accessible. Plus Stegbar Sliding Doors can accommodate our retractable insect screens that adds function without affecting form. 1 10

- Space saving versatility
- Fully weathered perimeter seal
- Smooth operating aluminium track system
- Large glass area allows for unobstructed panoramic views
- Suits oversized openings
- Corner entry sliding doors also available

TO CONNECT THE INSIDE OF YOUR HOME TO THE OUTSIDE WORLD, WITH EFFORTLESS STYLE, IT HAS TO BE STEGBAR SLIDING DOORS