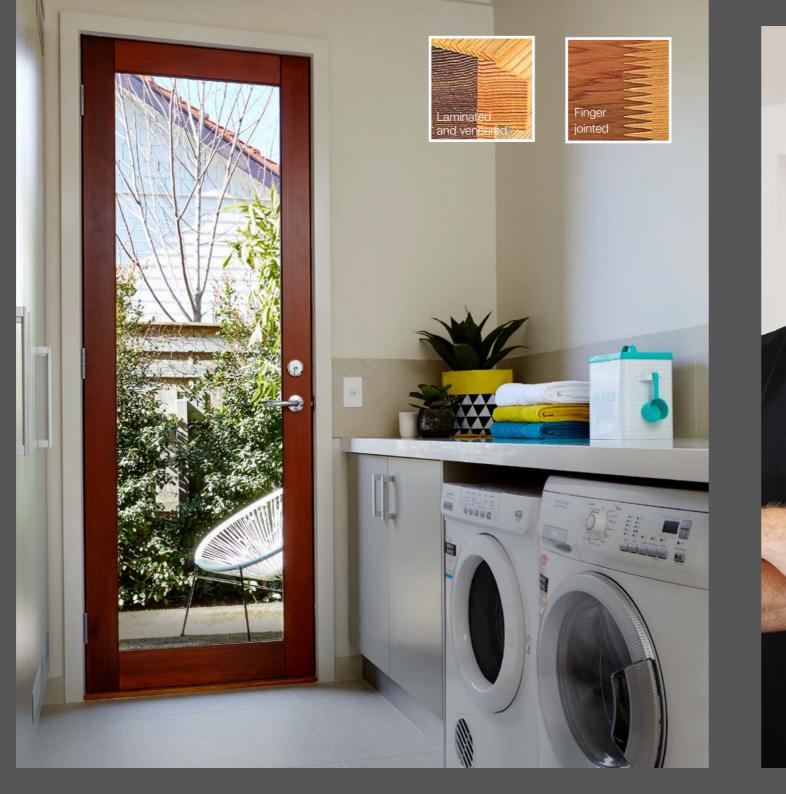

## HINGED & ENTRY DOORS

WHEN IT COMES TO MAKING A FIRST IMPRESSION, IT HAS TO BE STEGBAR'S CEDAR HINGED & ENTRY DOOR RANGE. THE RANGE OF CUSTOM BUILT CEDAR DOORS WORK WITH ANY DESIGN OR ARCHITECTURAL STYLE.

There's no denying the peace, warmth, energy efficiency and beauty that you can achieve with cedar doors.

- The beauty of Western Red Cedar is in its warm tones, fine grain and unique colour variations
- Pair two doors together to create stunning French doors onto a balcony or a grand entrance to a home
- Hinged on either left or right, open inwards or outwards
- Supplied either pre-primed ready for painting, or raw, ready for your finishing coat of stain, varnish or paint
- Standard heights available: 2040 and 2340mm
- Standard widths available: 820, 920 and 1020mm check with your sales consultant on availability
- Check with your sales consultant regarding special sizes
- Variety of glazing options