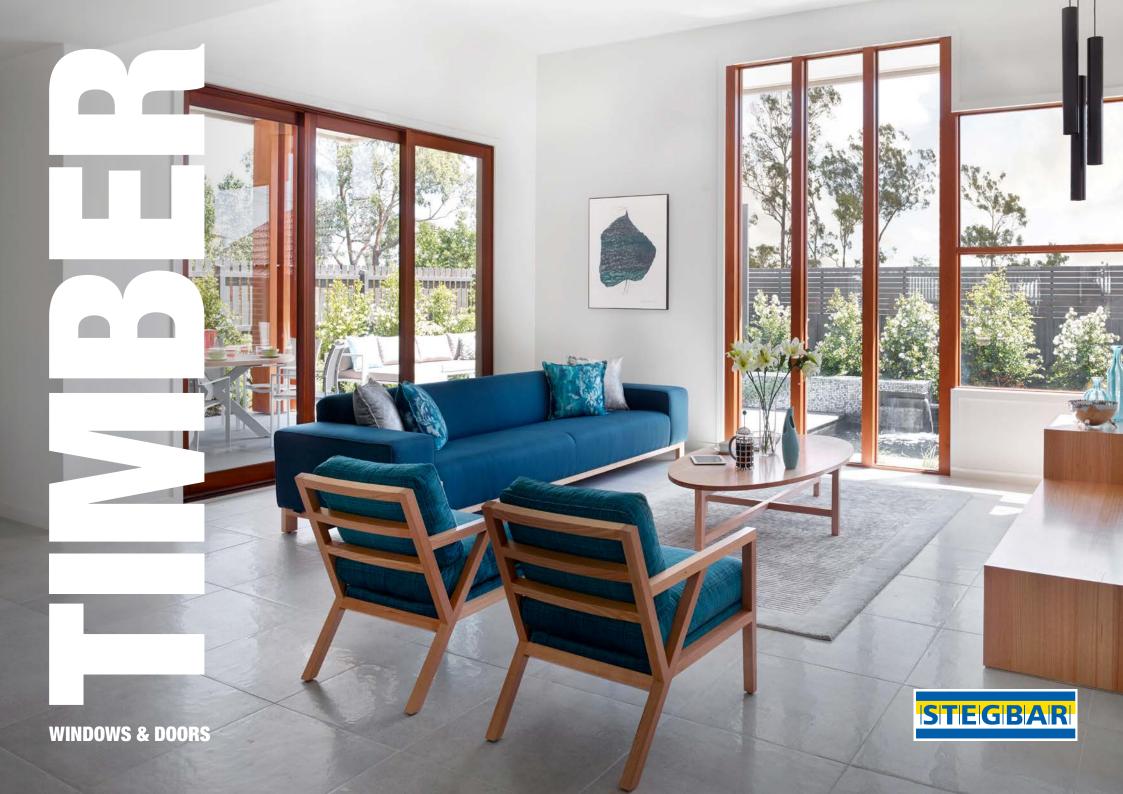

### TIMBER WINDOWS & DOORS

WHEN RENOVATING OR BUILDING, YOU'RE FACED WITH IMPORTANT CHOICES THROUGHOUT THE DESIGN PROCESS. WINDOWS AND DOORS OFTEN COVER MORE THAN HALF THE SURFACE AREA OF THE AVERAGE HOUSE. SO MAKING THE RIGHT DECISION IS JUST AS ESSENTIAL AS THE ARCHITECTURAL STYLE ITSELF.

The advantage of quality timber windows and doors lies in their versatility. They complement almost any architectural style, from Federation and Colonial right through to Contemporary.

When it comes to timber windows and doors, Stegbar has several options of timber species. Available constructed in Western Red Cedar, Meranti or Merbau.