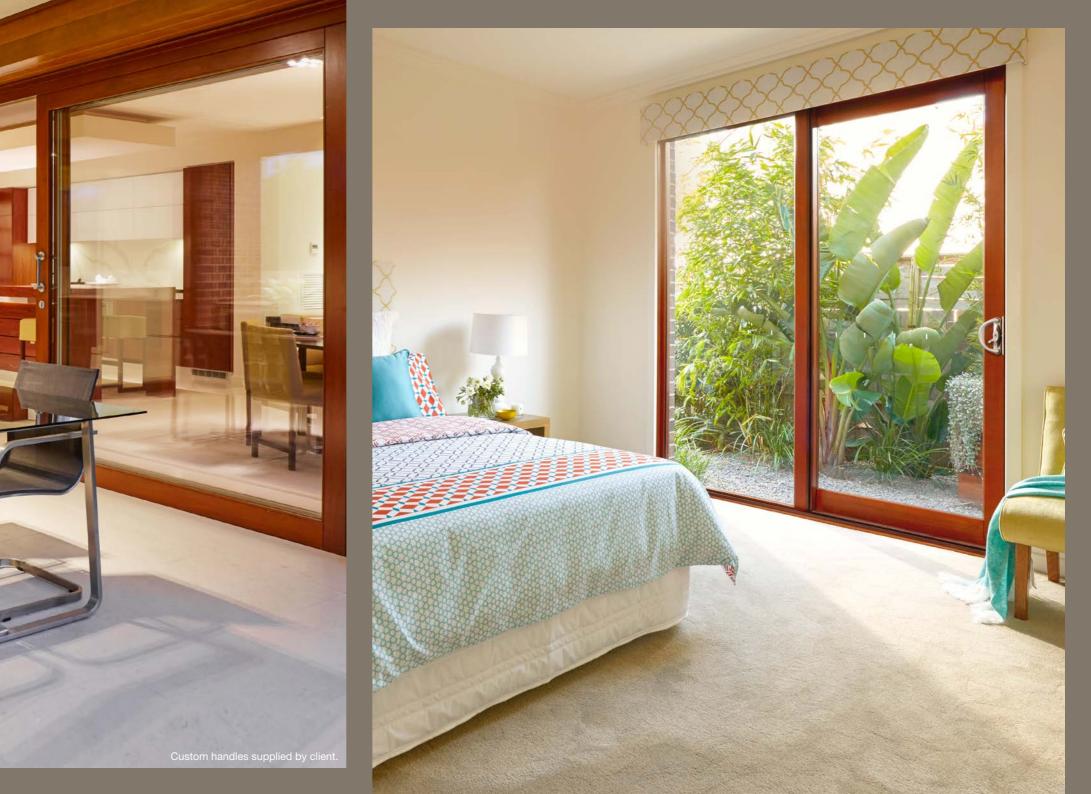

### TIMBER WINDOWS & DOORS

WHEN RENOVATING OR BUILDING, YOU'RE FACED WITH IMPORTANT CHOICES THROUGHOUT THE DESIGN PROCESS. WINDOWS AND DOORS OFTEN COVER MORE THAN HALF THE SURFACE AREA OF THE AVERAGE HOUSE. SO MAKING THE RIGHT DECISION IS JUST AS ESSENTIAL AS THE ARCHITECTURAL STYLE ITSELF.

The advantage of quality timber windows and doors lies in their versatility. They complement almost any architectural style, from Federation and Colonial right through to Contemporary.

When it comes to timber windows and doors, Stegbar has several options of timber species. Available constructed in Western Red Cedar, Meranti or Merbau.

- Energy and acoustically efficient
- Bushfire compliant
- Versatile
- Window replacement and replication
- Available pre-primed

FOR PROFESSIONAL ADVICE ON FINDING THE PERFECT TIMBER WINDOWS AND DOORS FOR YOUR TRADITIONAL OR CONTEMPORARY HOME, IT HAS TO BE STEGBAR