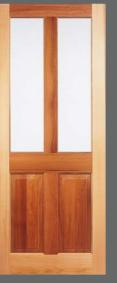

## HINGED & ENTRY DOORS

WHEN IT COMES TO MAKING A FIRST IMPRESSION, IT HAS TO BE STEGBAR'S CEDAR HINGED & ENTRY DOOR RANGE. THE RANGE OF CUSTOM BUILT CEDAR DOORS WORK WITH ANY DESIGN OR ARCHITECTURAL STYLE.

There's no denying the peace, warmth, energy efficiency and beauty that you can achieve with cedar doors.

- The beauty of Western Red Cedar is in its warm tones, fine grain and unique colour variations
- Pair two doors together to create stunning French doors onto a balcony or a grand entrance to a home
- Hinged on either left or right, open inwards or outwards
- Supplied either pre-primed ready for painting, or raw, ready for your finishing coat of stain, varnish or paint
- Standard heights available: 2040 and 2340mm
- Standard widths available: 820, 920 and 1020mm check with your sales consultant on availability
- Check with your sales consultant regarding special sizes
- Variety of glazing options

Balmoral

Baron

Capita

Classic

Dalton

Fitzro

Rosemont

Terrace