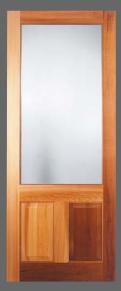

## HINGED & ENTRY DOORS

WHEN IT COMES TO MAKING A FIRST IMPRESSION, IT HAS TO BE STEGBAR'S CEDAR HINGED & ENTRY DOOR RANGE. THE RANGE OF CUSTOM BUILT CEDAR DOORS WORK WITH ANY DESIGN OR ARCHITECTURAL STYLE.

There's no denying the peace, warmth, energy efficiency and beauty that you can achieve with cedar doors.

- The beauty of Western Red Cedar is in its warm tones, fine grain and unique colour variations
- Pair two doors together to create stunning French doors onto a balcony or a grand entrance to a home
- Hinged on either left or right, open inwards or outwards
- Supplied either pre-primed ready for painting, or raw, ready for your finishing coat of stain, varnish or paint
- Standard heights available: 2040 and 2340mm
- Standard widths available: 820, 920 and 1020mm check with your sales consultant on availability
- Check with your sales consultant regarding special sizes
- Variety of glazing options

Balmoral

Baron

Capita

Classic

Dalton

Fitzro

Rosemont

Terrace