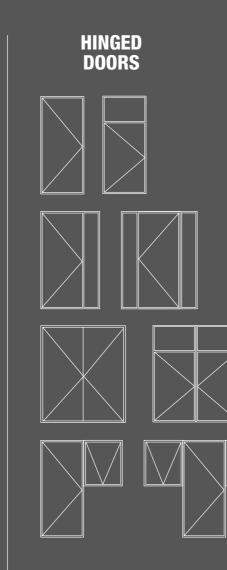

## HINGED & ENTRY DOORS

WHEN IT COMES TO MAKING A FIRST IMPRESSION, IT HAS TO BE STEGBAR'S CEDAR HINGED & ENTRY DOOR RANGE. THE RANGE OF CUSTOM BUILT CEDAR DOORS WORK WITH ANY DESIGN OR ARCHITECTURAL STYLE.

There's no denying the peace, warmth, energy efficiency and beauty that you can achieve with cedar doors.

- The beauty of Western Red Cedar is in its warm tones, fine grain and unique colour variations
- Pair two doors together to create stunning French doors onto a balcony or a grand entrance to a home
- Hinged on either left or right, open inwards or outwards
- Supplied either pre-primed ready for painting, or raw, ready for your finishing coat of stain, varnish or paint
- Standard heights available: 2040 and 2340mm
- Standard widths available: 820, 920 and 1020mm check with your sales consultant on availability
- Check with your sales consultant regarding special sizes
- Variety of glazing options

Balmoral

Baron

Capita

Classic

Dalton

Fitzro

Rosemont

Terrace