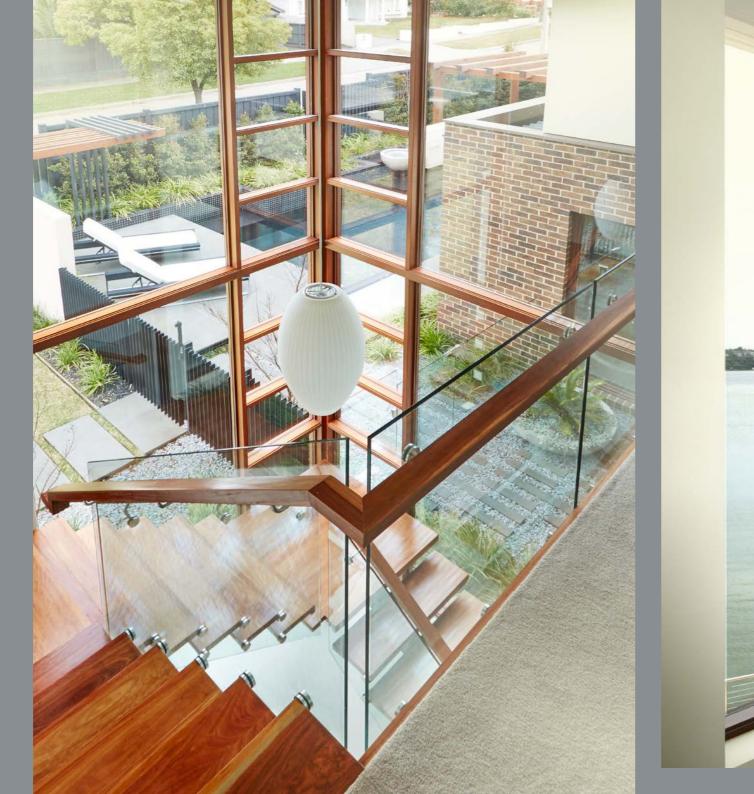

#### CUSTOM & FIXED WINDOWS

STEGBAR CUSTOM OR FIXED WINDOWS CAN TAKE AN ORDINARY SPACE AND TURN IT INTO SOMETHING EXTRAORDINARY.

Maximise your favourite views, create a lightwell, open up space, highlight existing features or create entirely new ones. You are only limited by your imagination.

- Maximise views
- Allow more light to flood your home
- Add a new dimension and features to a room
- Timber is highly flexible

FOR ULTIMATE DESIGN FLEXIBILITY, WITH FEW LIMITATIONS, IT HAS TO BE HANDCRAFTED STEGBAR WINDOWS