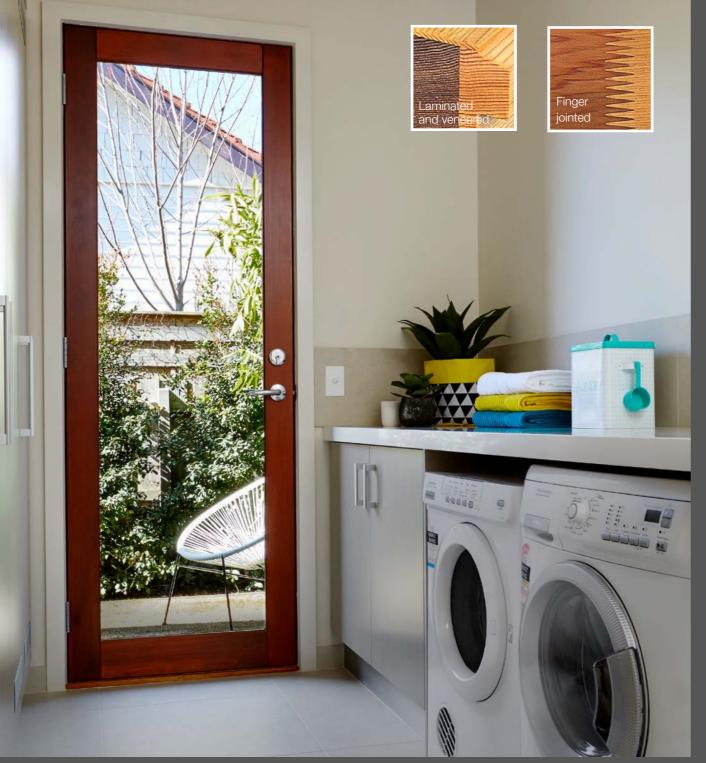

# HINGED & ENTRY DOORS

WHEN IT COMES TO MAKING A FIRST IMPRESSION, IT HAS TO BE STEGBAR'S CEDAR HINGED & ENTRY DOOR RANGE. THE RANGE OF CUSTOM BUILT CEDAR DOORS WORK WITH ANY DESIGN OR ARCHITECTURAL STYLE.

There's no denying the peace, warmth, energy efficiency and beauty that you can achieve with cedar doors.

- The beauty of Western Red Cedar is in its warm tones, fine grain and unique colour variations
- Pair two doors together to create stunning French doors onto a balcony or a grand entrance to a home
- Hinged on either left or right, open inwards or outwards
- Supplied either pre-primed ready for painting, or raw, ready for your finishing coat of stain, varnish or paint
- Standard heights available: 2040 and 2340mm
- Standard widths available: 820, 920 and 1020mm check with your sales consultant on availability
- Check with your sales consultant regarding special sizes
- Variety of glazing options