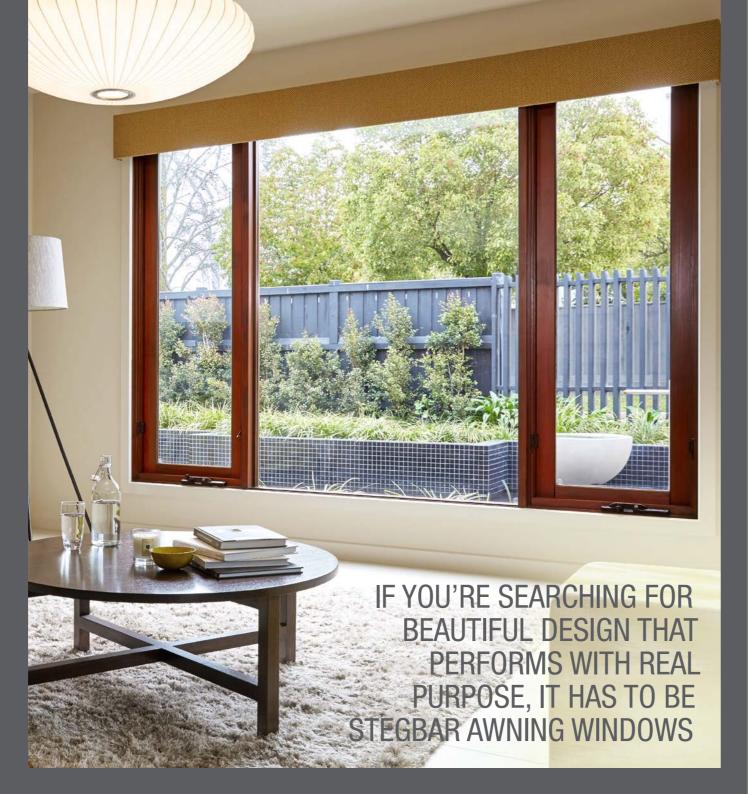

# AWNING WINDOWS

THE STEGBAR AWNING WINDOW IS A FLEXIBLE AND FUNCTIONAL WAY OF ALLOWING AN ABUNDANCE OF NATURAL LIGHT INTO YOUR HOME.

Practical design makes them ideal for kitchens or any space where furniture would otherwise hinder access.