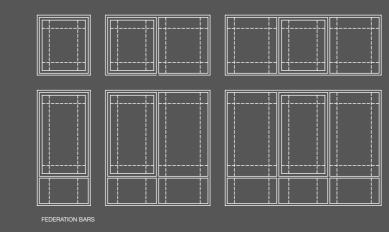

### GLAZING BARS

Glazing bars add a traditional look to your homes, offered in a range of different colonial and federation configurations.

COLONIAL BARS