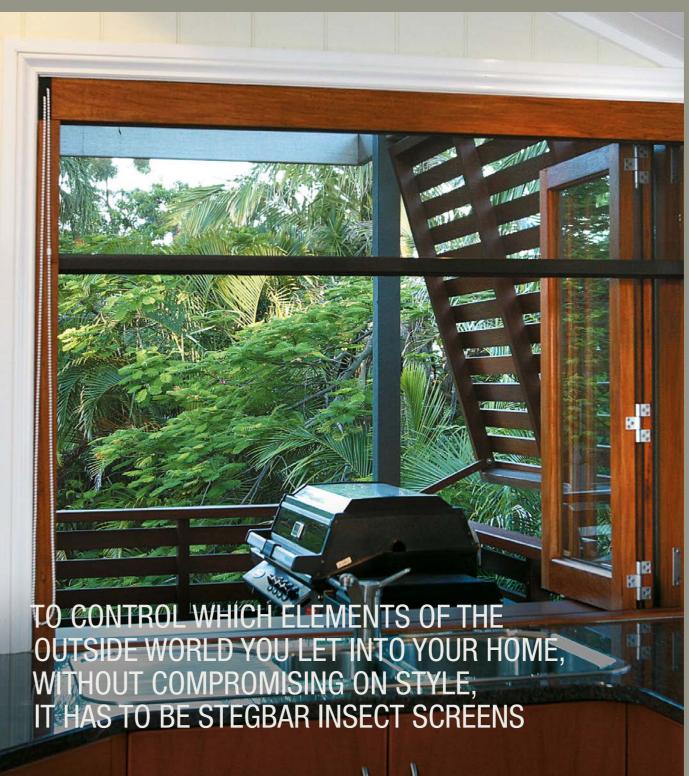

## SCREEN OPTIONS

## STEGBAR'S RANGE OF INSECT SCREENS OFFER HIGHLY EFFECTIVE BUT AESTHETICALLY SUBTLE PROTECTION FROM NATURE'S UNWANTED PESTS.

- Fixed and retractable screen opti
- Available in configurations including a single panel opening to one side and two panels opening to each side
- Available in the full range of powdercoat colours an timber options
- Variety of mesh material available to suit you requirements
- A number of screen options to suit a variety of door and window configurations