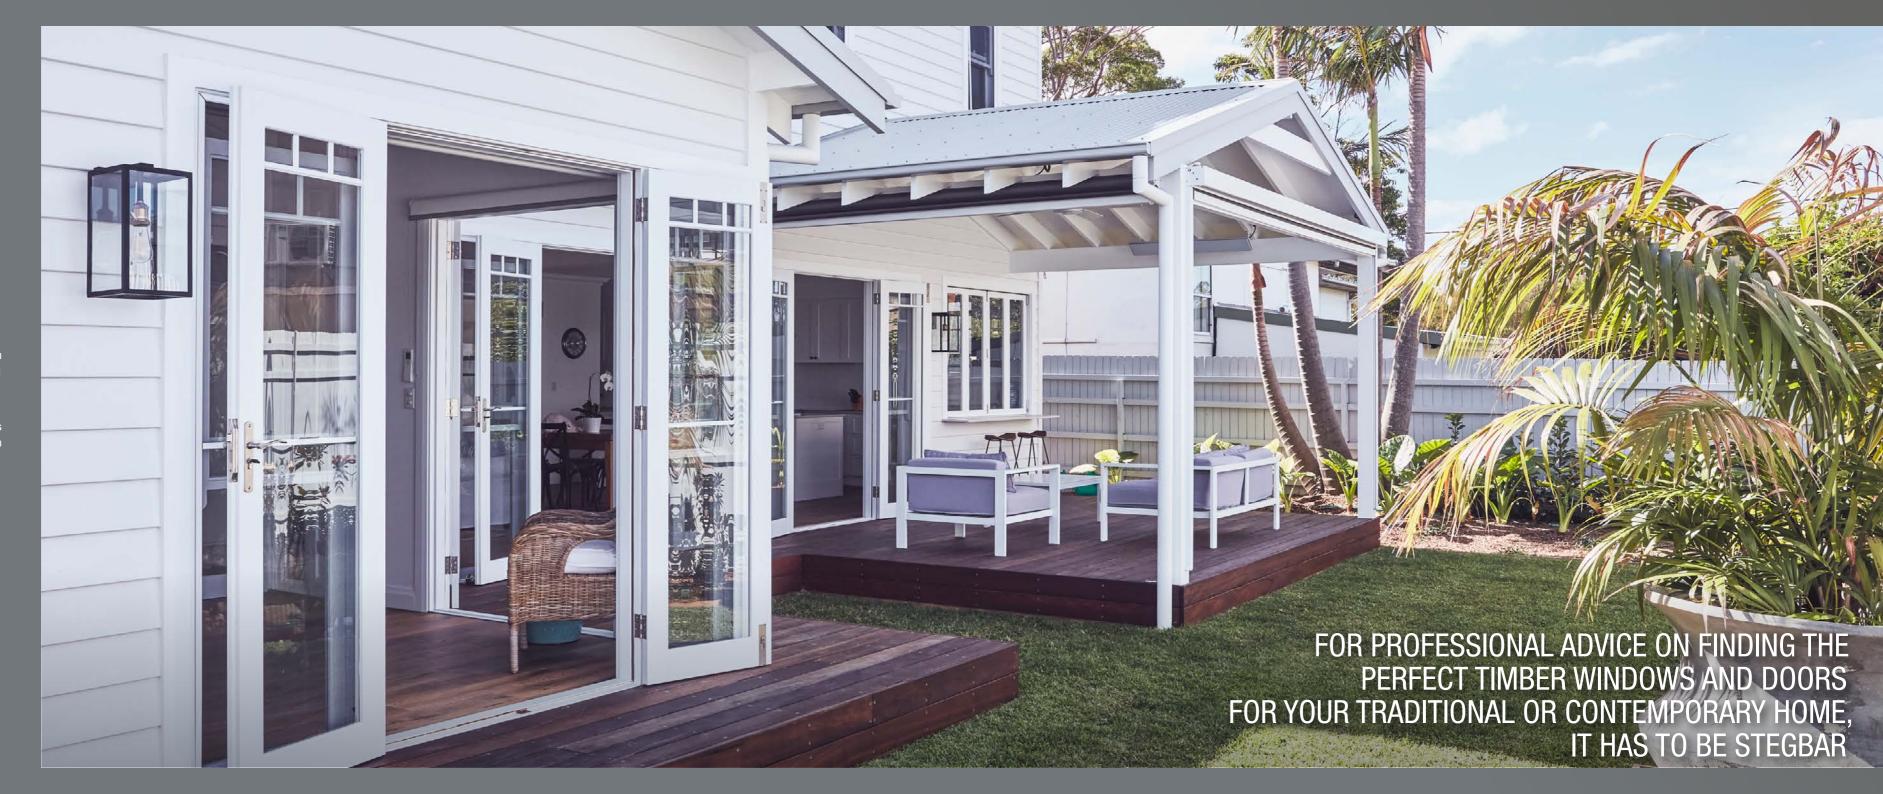

# HINGED & ENTRY DOORS

WHEN IT COMES TO MAKING A FIRST IMPRESSION, IT HAS TO BE STEGBAR'S CEDAR HINGED & ENTRY DOOR RANGE. THE RANGE OF CUSTOM BUILT CEDAR DOORS WORK WITH ANY DESIGN OR ARCHITECTURAL STYLE.

There's no denying the peace, warmth, energy efficiency and beauty that you can achieve with cedar doors.

- The beauty of Western Red Cedar is in its warm tones, fine grain and unique colour variations
- Pair two doors together to create stunning French doors onto a balcony or a grand entrance to a home
- Hinged on either left or right, open inwards or outwards
- Supplied either pre-primed ready for painting, or raw, ready for your finishing coat of stain, varnish or paint
- Standard heights available: 2040 and 2340mm
- Standard widths available: 820, 920 and 1020mm check with your sales consultant on availability
- Check with your sales consultant regarding special sizes
- Variety of glazing options