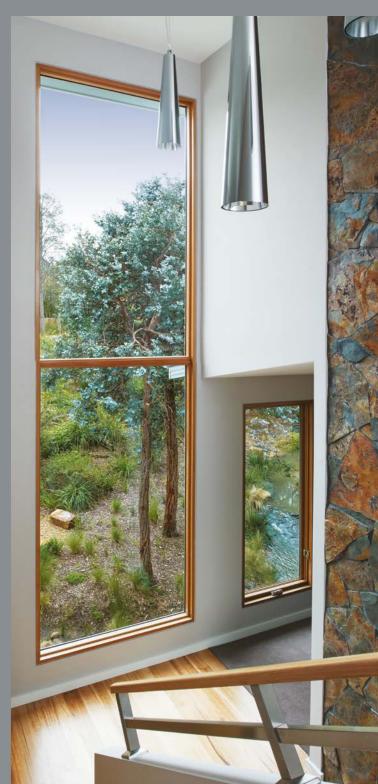

# CUSTOM & FIXED WINDOWS

STEGBAR CUSTOM OR FIXED WINDOWS CAN TAKE AN ORDINARY SPACE AND TURN IT INTO SOMETHING EXTRAORDINARY.

Maximise your favourite views, create a lightwell, open up space, highlight existing features or create entirely new ones. You are only limited by your imagination.

- Maximise view
- Allow more light to flood your hom
- Add a new dimension and features to a room
- Timber is highly flexible