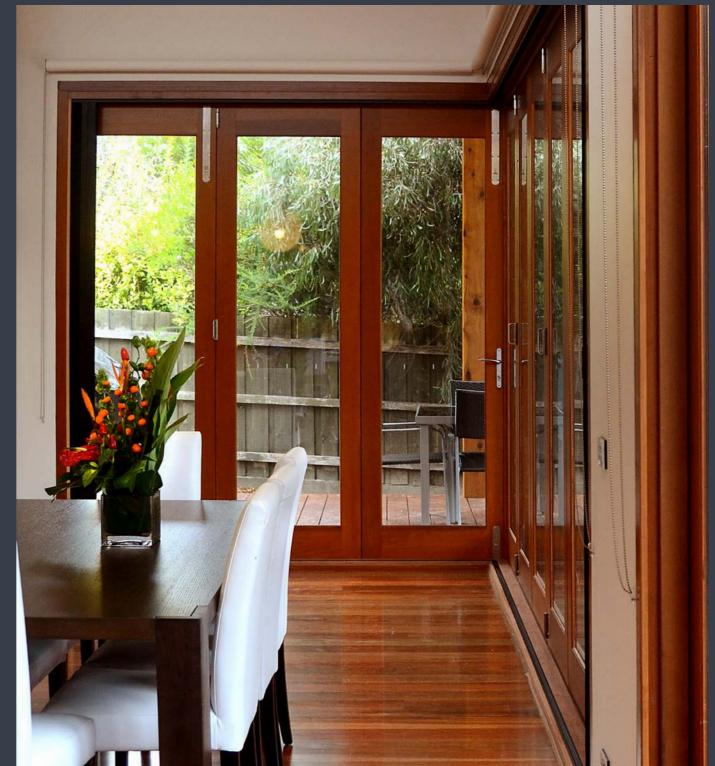

# BI-FOLD DOORS

THE STEGBAR BI-FOLD PATIO DOOR WILL COMPLETELY
REDEFINE YOUR HOME. ALLOWING YOU TO OPEN UP YOUR
ENTERTAINING AREA AND TRANSFORM YOUR HOME.

Whether it's to enliven a living space, or create a seamless dining and entertaining area, a Stegbar Bi-Fold will integrate your indoor and outdoor areas with impeccable style and performance.

- Maximise entertaining space
- Smooth effortless operation
- Class-leading performance
- Between two to seven doors
- Corner entry also available