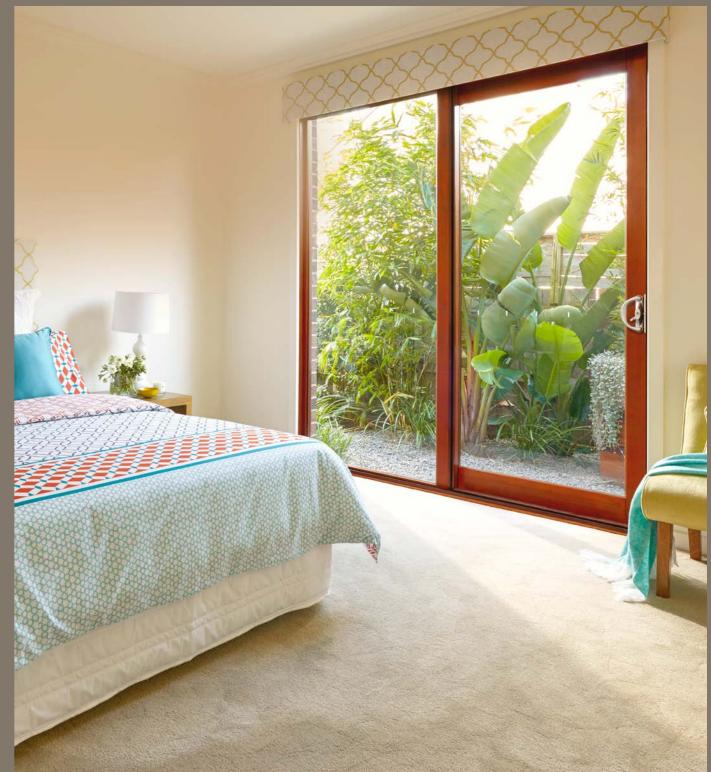

## SLIDING DOORS

THE STEGBAR SLIDING DOOR ALLOWS YOU TO INVITE NATURE INSIDE, ADDING AN EXTRA DIMENSION TO YOUR LIVING SPACE.
TIMBER SLIDING DOORS ARE A PERFECT DOOR FOR LARGE OPENINGS, ALLOWING YOU TO SHOWCASE YOUR VIEWS.

Your patio, garden or outdoor area has never been so easily accessible. Plus Stegbar Sliding Doors can accommodate our retractable insect screens that adds function without affecting form.

- Space saving versatility
- Fully weathered perimeter seal
- Smooth operating aluminium track system
- Large glass area allows for unobstructed panoramic views
- Suits oversized openings
- Corner entry sliding doors also available