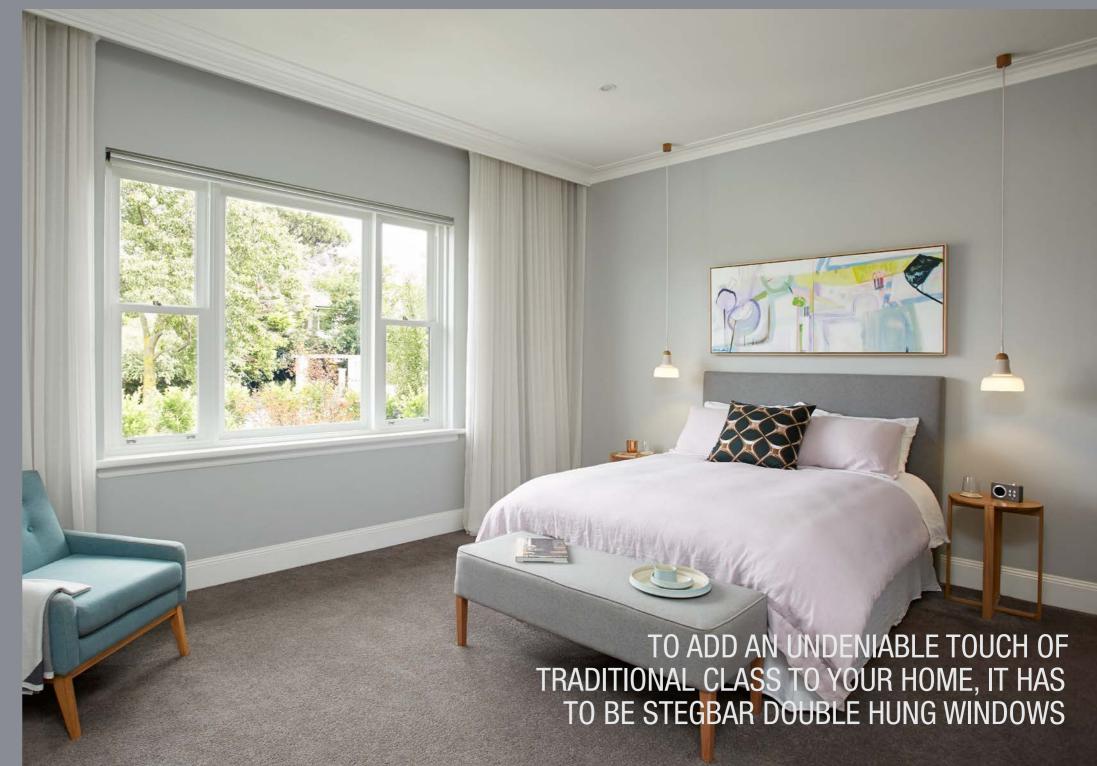

# DOUBLE HUNG WINDOWS

THE STEGBAR DOUBLE HUNG WINDOW IS FAMED FOR ITS SIMPLE FUNCTIONALITY AND TIMELESS LOOK, MAKING IT AN ARCHITECTURAL STAPLE FOR GENERATIONS.

Perfect for regulating airflow into your home, it's the ultimate in both enduring style and ventilation control.

- Concealed spring pulley system
- Easily removable sashe
- Keyed lock for added security
- Also available in single hung

The Stegbar Tilt Double Hung offers the unique addition of tilting sashes for easy cleaning from the inside of a home.