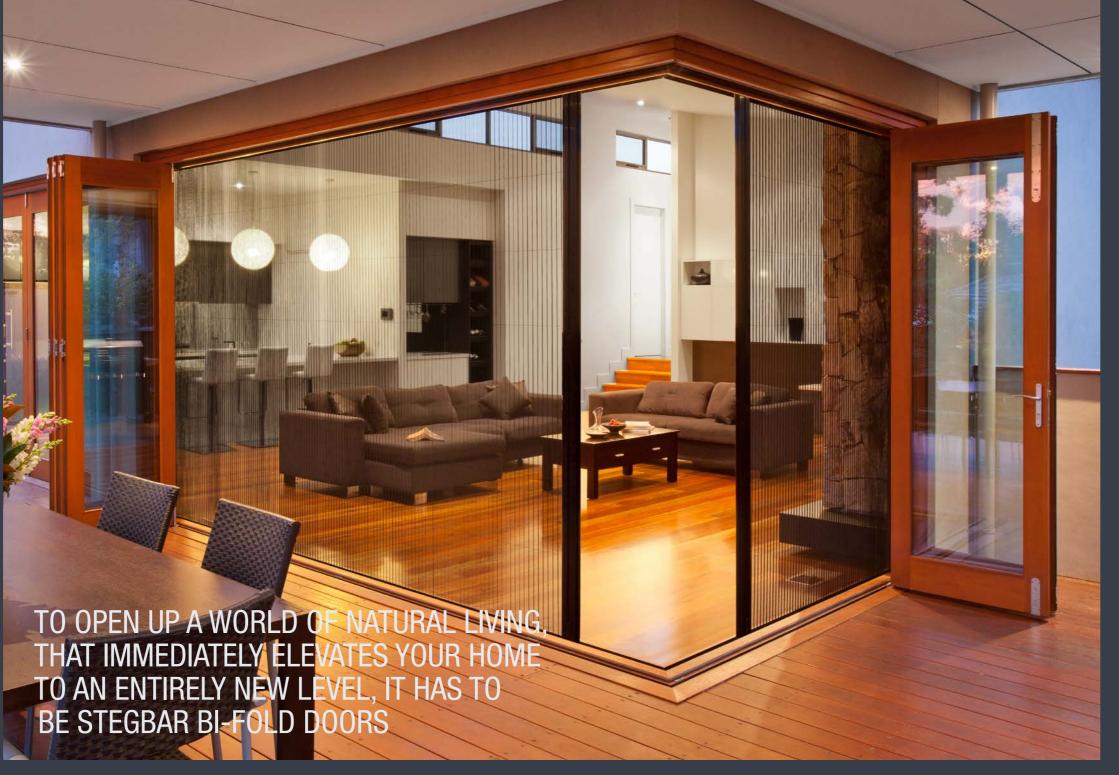

# BI-FOLD DOORS

THE STEGBAR BI-FOLD PATIO DOOR WILL COMPLETELY
REDEFINE YOUR HOME. ALLOWING YOU TO OPEN UP YOUR
ENTERTAINING AREA AND TRANSFORM YOUR HOME.

Whether it's to enliven a living space, or create a seamless dining and entertaining area, a Stegbar Bi-Fold will integrate your indoor and outdoor areas with impeccable style and performance.

- Maximise entertaining space
- Smooth effortless operation
- Class-leading performance
- Between two to seven doors
- Corner entry also available