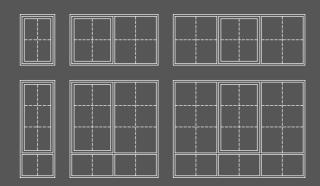

## WINDOW & DOOR **CONFIGURATIONS**

SINGLE, TILT & DOUBLE HUNG WINDOWS

The Stegbar timber windows and doors charts show the standard window and door configurations, however there are many more combinations we can supply. Speak to your Stegbar Sales Consultant for more options and further advice when planning your windows and doors.

### CUSTOM WINDOWS

33

32