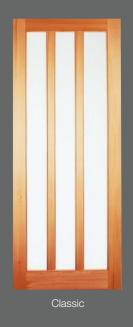

# HINGED & ENTRY DOORS

WHEN IT COMES TO MAKING A FIRST IMPRESSION, IT HAS TO BE STEGBAR'S CEDAR HINGED & ENTRY DOOR RANGE. THE RANGE OF CUSTOM BUILT CEDAR DOORS WORK WITH ANY DESIGN OR ARCHITECTURAL STYLE.

There's no denying the peace, warmth, energy efficiency and beauty that you can achieve with cedar doors.

- The beauty of Western Red Cedar is in its warm tones, fine grain and unique colour variations
- Pair two doors together to create stunning French doors onto a balcony or a grand entrance to a home
- Hinged on either left or right, open inwards or outwards
- Supplied either pre-primed ready for painting, or raw, ready for your finishing coat of stain, varnish or paint
- Standard heights available: 2040 and 2340mm
- Standard widths available: 820, 920 and 1020mm check with your sales consultant on availability
- Check with your sales consultant regarding special sizes
- Variety of glazing options

### HINGED DOORS