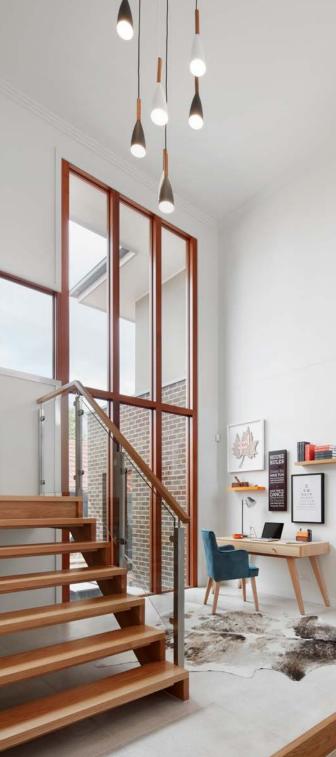

# TIMBER WINDOWS & DOORS

WHEN RENOVATING OR BUILDING, YOU'RE FACED WITH IMPORTANT CHOICES THROUGHOUT THE DESIGN PROCESS. WINDOWS AND DOORS OFTEN COVER MORE THAN HALF THE SURFACE AREA OF THE AVERAGE HOUSE. SO MAKING THE RIGHT DECISION IS JUST AS ESSENTIAL AS THE ARCHITECTURAL STYLE ITSELF.

The advantage of quality timber windows and doors lies in their versatility. They complement almost any architectural style, from Federation and Colonial right through to Contemporary.

When it comes to timber windows and doors, Stegbar has several options of timber species. Available constructed in Western Red Cedar, Meranti or Merbau.