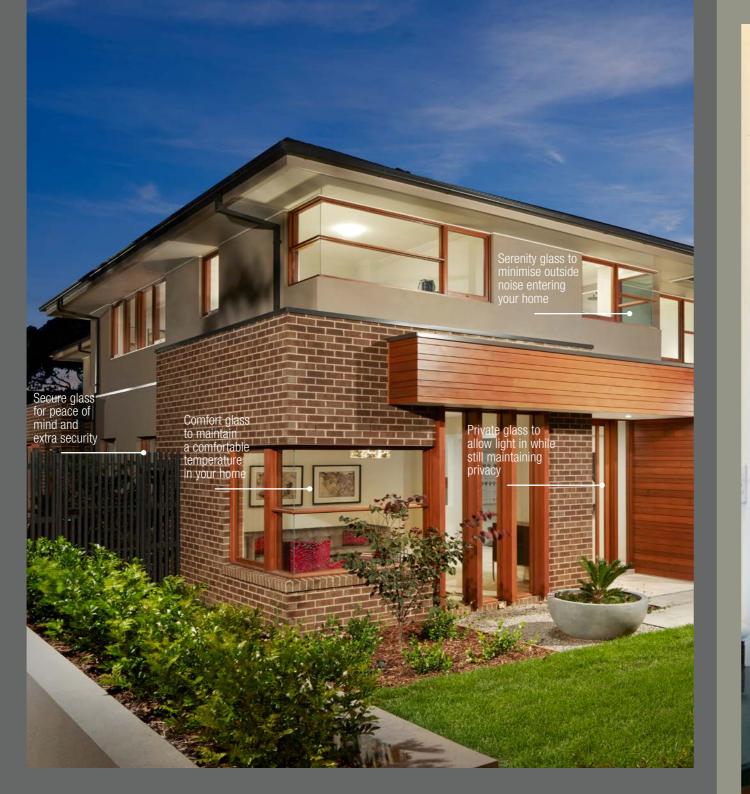

### GLASS OPTIONS

WHETHER TO LET LIGHT IN THROUGH AN INTERNAL COURTYARD OR KEEP PRYING EYES OUT OF AN ENTRANCE, STEGBAR HAS BEAUTIFULLY CRAFTED GLASS SOLUTIONS TO SUIT EVERY APPLICATION.

Personalising your home involved intimate-decisions that can significantly alter your family's comfort and lifestyle. So when it comes to selecting the right glass for your windows and doors, rely on Stegbar's 70-plus years of experience and expertise.

Stegbar's extensive range of high quality glass is a popular choice for builders, renovators and home-owners for good reason.

No matter what you need, we have a glass solution for you:

- Comfort Glass for optimum energy efficiency
- Serenity Glass for calm and peaceful acoustics
- Secure Glass for protection and security
- Private Glass for complete privacy