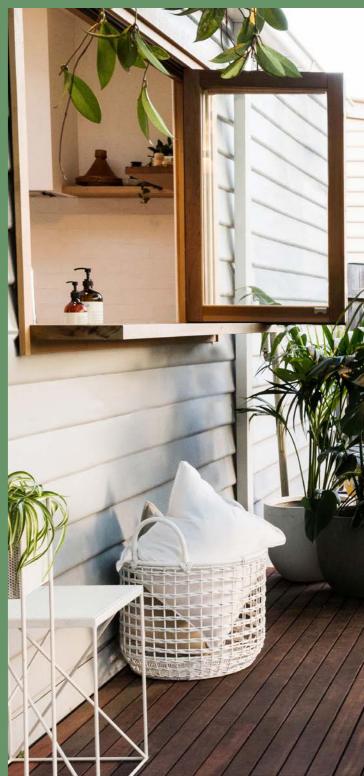

# AWNING WINDOWS

THE STEGBAR AWNING WINDOW IS A FLEXIBLE AND FUNCTIONAL WAY OF ALLOWING AN ABUNDANCE OF NATURAL LIGHT INTO YOUR HOME.

Practical design makes them ideal for kitchens or any space where furniture would otherwise hinder access.

- Keeps out the inclement weather, even when open
- Chain winder with folding handle
- Waterproof compression seals
- Top hung, bottom opens outwards