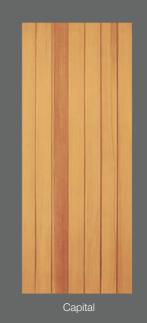

# HINGED & ENTRY DOORS

WHEN IT COMES TO MAKING A FIRST IMPRESSION, IT HAS TO BE STEGBAR'S CEDAR HINGED & ENTRY DOOR RANGE. THE RANGE OF CUSTOM BUILT CEDAR DOORS WORK WITH ANY DESIGN OR ARCHITECTURAL STYLE.

There's no denying the peace, warmth, energy efficiency and beauty that you can achieve with cedar doors.

- The beauty of Western Red Cedar is in its warm tones, fine grain and unique colour variations
- Pair two doors together to create stunning French doors onto a balcony or a grand entrance to a home
- Hinged on either left or right, open inwards or outwards
- Supplied either pre-primed ready for painting, or raw, ready for your finishing coat of stain, varnish or paint
- Standard heights available: 2040 and 2340mm
- Standard widths available: 820, 920 and 1020mm check with your sales consultant on availability
- Check with your sales consultant regarding special sizes
- Variety of glazing options

### HINGED DOORS