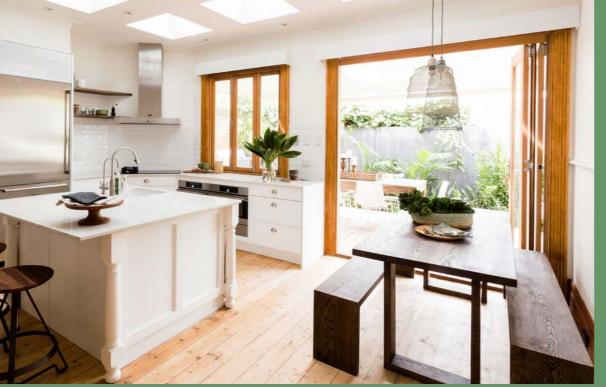

# BI-FOLD WINDOWS

## THE STEGBAR BI-FOLD WINDOW WILL HAVE YOU SEEING YOUR HOME IN A WHOLE NEW LIGHT.

Whether it's to provide access between the kitchen and an alfresco dining area, or to simply increase ventilation, a Stegbar bi-fold window will open up your living space.

- Ideal for linking indoor and outdoor entertainment areas
- Increase ventilation
- Alternately hinged to fold onto themselves, allowing a series of two to four
- Choose from a standard or servery sill