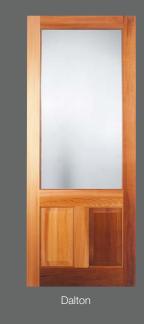

# HINGED & ENTRY DOORS

WHEN IT COMES TO MAKING A FIRST IMPRESSION, IT HAS TO BE STEGBAR'S CEDAR HINGED & ENTRY DOOR RANGE. THE RANGE OF CUSTOM BUILT CEDAR DOORS WORK WITH ANY DESIGN OR ARCHITECTURAL STYLE.

There's no denying the peace, warmth, energy efficiency and beauty that you can achieve with cedar doors.

- The beauty of Western Red Cedar is in its warm tones, fine grain and unique colour variations
- Pair two doors together to create stunning French doors onto a balcony or a grand entrance to a home
- Hinged on either left or right, open inwards or outwards
- Supplied either pre-primed ready for painting, or raw, ready for your finishing coat of stain, varnish or paint
- Standard heights available: 2040 and 2340mm
- Standard widths available: 820, 920 and 1020mm check with your sales consultant on availability
- Check with your sales consultant regarding special sizes
- Variety of glazing options

### HINGED DOORS