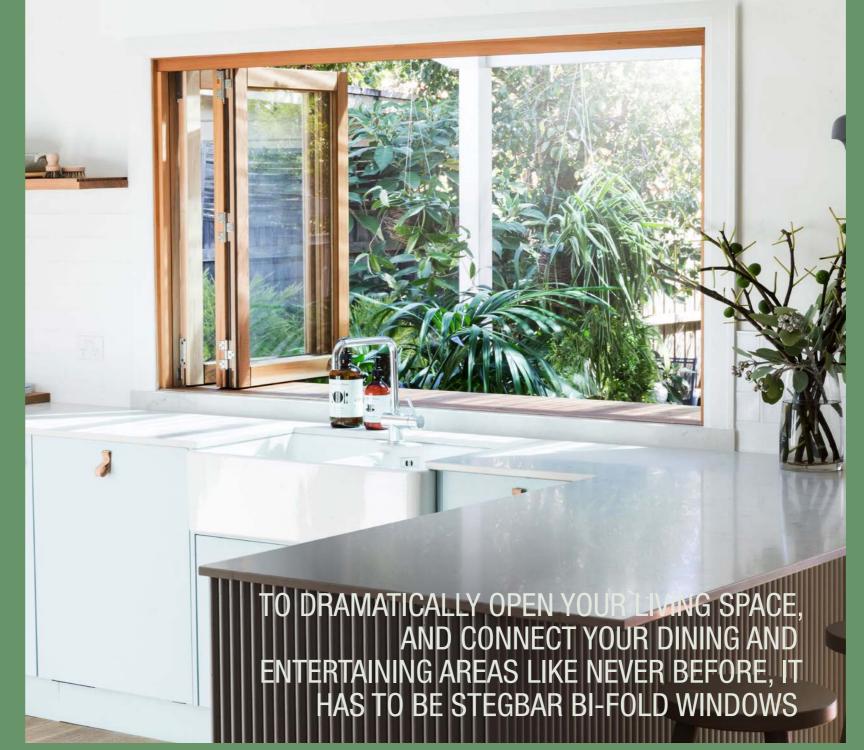

# BI-FOLD WINDOWS

## THE STEGBAR BI-FOLD WINDOW WILL HAVE YOU SEEING YOUR HOME IN A WHOLE NEW LIGHT.

Whether it's to provide access between the kitchen and an alfresco dining area, or to simply increase ventilation, a Stegbar bi-fold window will open up your living space.

- Ideal for linking indoor and outdoor entertainment areas
- Increase ventilation
- Alternately hinged to fold onto themselves, allowing a series of two to four
- Choose from a standard or servery sill