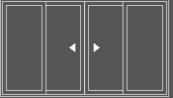

# BI-FOLD WINDOWS

## THE STEGBAR BI-FOLD WINDOW WILL HAVE YOU SEEING YOUR HOME IN A WHOLE NEW LIGHT.

Whether it's to provide access between the kitchen and an alfresco dining area, or to simply increase ventilation, a Stegbar bi-fold window will open up your living space.

- Ideal for linking indoor and outdoor entertainment areas
- Increase ventilation
- Alternately hinged to fold onto themselves, allowing a series of two to four
- Choose from a standard or servery sill

### **BI-FOLD** WINDOWS