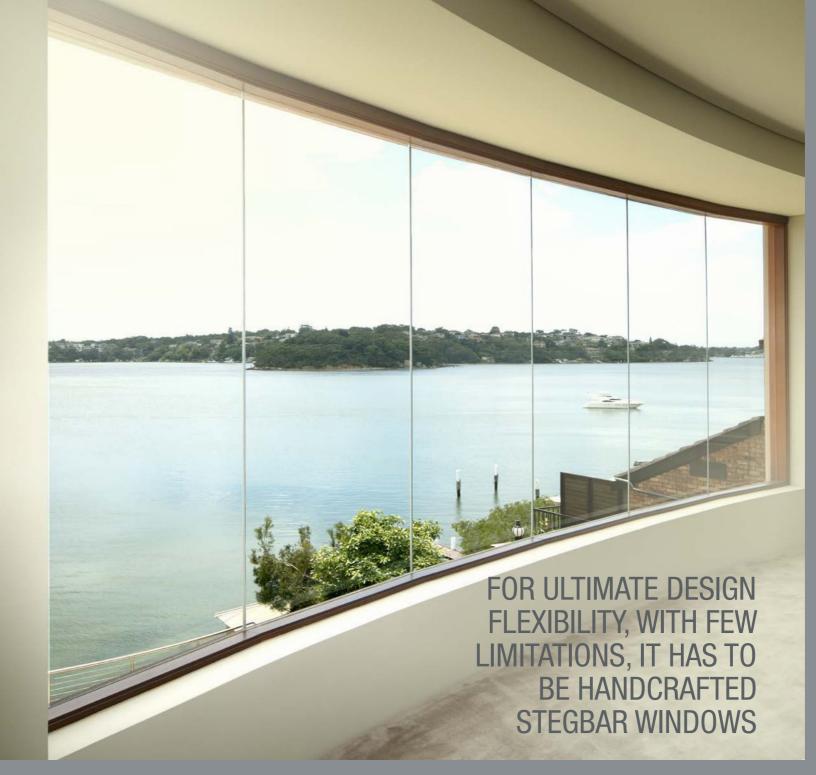

# CUSTOM & FIXED WINDOWS

STEGBAR CUSTOM OR FIXED WINDOWS CAN TAKE AN ORDINARY SPACE AND TURN IT INTO SOMETHING EXTRAORDINARY.

Maximise your favourite views, create a lightwell, open up space, highlight existing features or create entirely new ones. You are only limited by your imagination.

- Maximise view
- Allow more light to flood your hom
- Add a new dimension and features to a room
- Timber is highly flexible