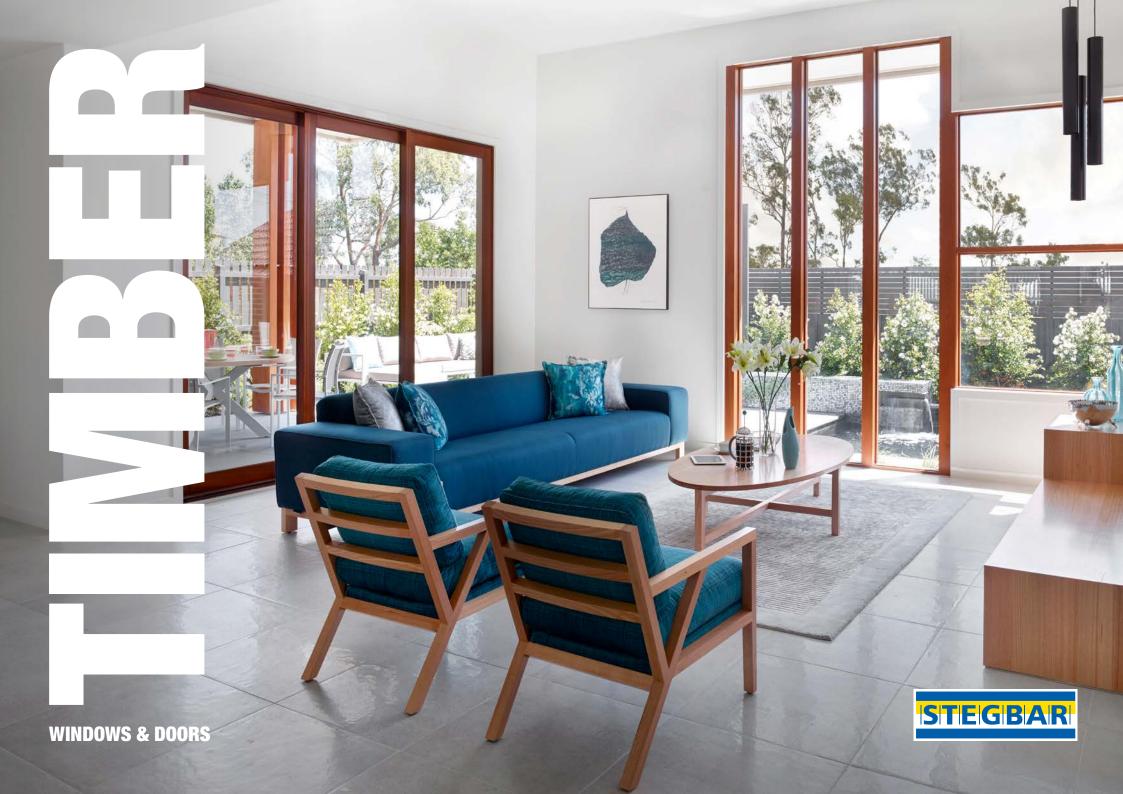

# TIMBER WINDOWS & DOORS

WHEN RENOVATING OR BUILDING, YOU'RE FACED WITH IMPORTANT CHOICES THROUGHOUT THE DESIGN PROCESS. WINDOWS AND DOORS OFTEN COVER MORE THAN HALF THE SURFACE AREA OF THE AVERAGE HOUSE. SO MAKING THE RIGHT DECISION IS JUST AS ESSENTIAL AS THE ARCHITECTURAL STYLE ITSELF.

The advantage of quality timber windows and doors lies in their versatility. They complement almost any architectural style, from Federation and Colonial right through to Contemporary.

When it comes to timber windows and doors, Stegbar has several options of timber species. Available constructed in Western Red Cedar, Meranti or Merbau.