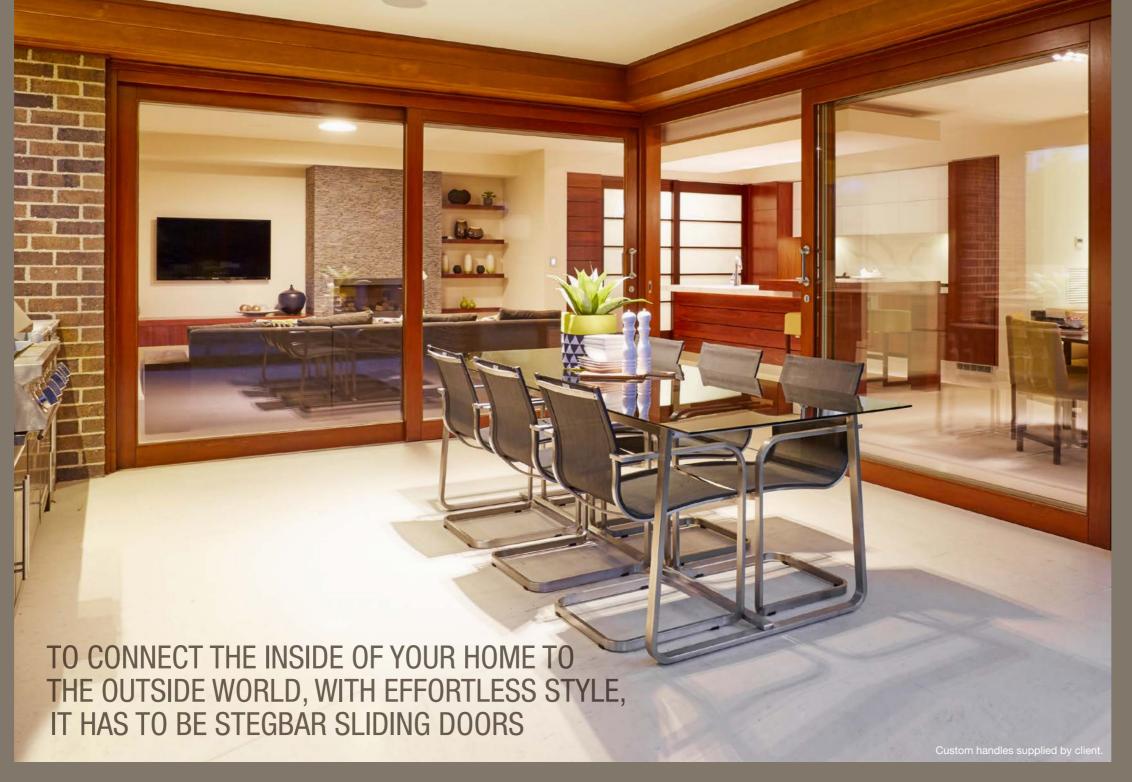

## SLIDING DOORS

THE STEGBAR SLIDING DOOR ALLOWS YOU TO INVITE NATURE INSIDE, ADDING AN EXTRA DIMENSION TO YOUR LIVING SPACE.
TIMBER SLIDING DOORS ARE A PERFECT DOOR FOR LARGE OPENINGS, ALLOWING YOU TO SHOWCASE YOUR VIEWS.

Your patio, garden or outdoor area has never been so easily accessible. Plus Stegbar Sliding Doors can accommodate our retractable insect screens that adds function without affecting form.

- Space saving versatility
- Fully weathered perimeter seal
- Smooth operating aluminium track system
- Large glass area allows for unobstructed panoramic views
- Suits oversized openings
- Corner entry sliding doors also available