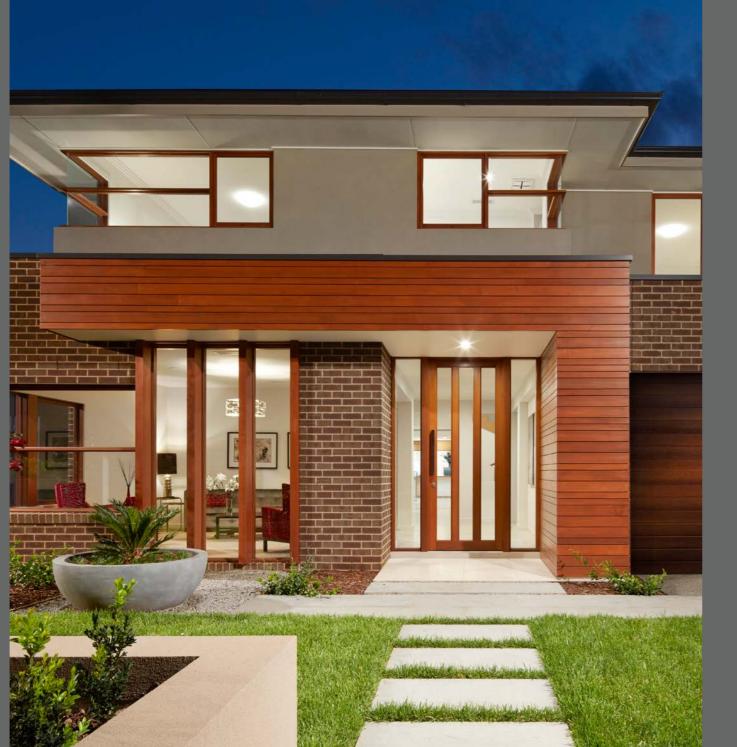

# HINGED & ENTRY DOORS

WHEN IT COMES TO MAKING A FIRST IMPRESSION, IT HAS TO BE STEGBAR'S CEDAR HINGED & ENTRY DOOR RANGE. THE RANGE OF CUSTOM BUILT CEDAR DOORS WORK WITH ANY DESIGN OR ARCHITECTURAL STYLE.

There's no denying the peace, warmth, energy efficiency and beauty that you can achieve with cedar doors.

- The beauty of Western Red Cedar is in its warm tones, fine grain and unique colour variations
- Pair two doors together to create stunning French doors onto a balcony or a grand entrance to a home
- Hinged on either left or right, open inwards or outwards
- Supplied either pre-primed ready for painting, or raw, ready for your finishing coat of stain, varnish or paint
- Standard heights available: 2040 and 2340mm
- Standard widths available: 820, 920 and 1020mm check with your sales consultant on availability
- Check with your sales consultant regarding special sizes
- Variety of glazing options