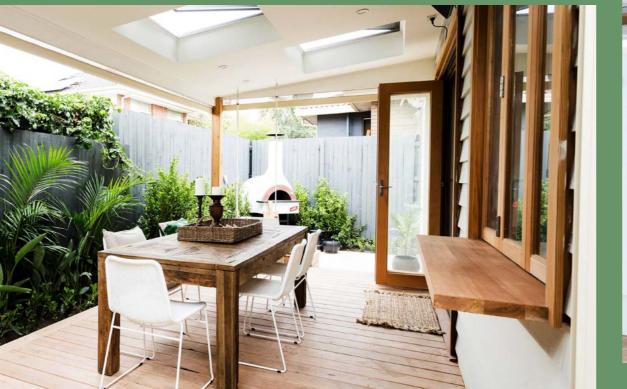

# BI-FOLD WINDOWS

## THE STEGBAR BI-FOLD WINDOW WILL HAVE YOU SEEING YOUR HOME IN A WHOLE NEW LIGHT.

Whether it's to provide access between the kitchen and an alfresco dining area, or to simply increase ventilation, a Stegbar bi-fold window will open up your living space.

- Ideal for linking indoor and outdoor entertainment areas
- Increase ventilation
- Alternately hinged to fold onto themselves, allowing a series of two to four
- Choose from a standard or servery sill