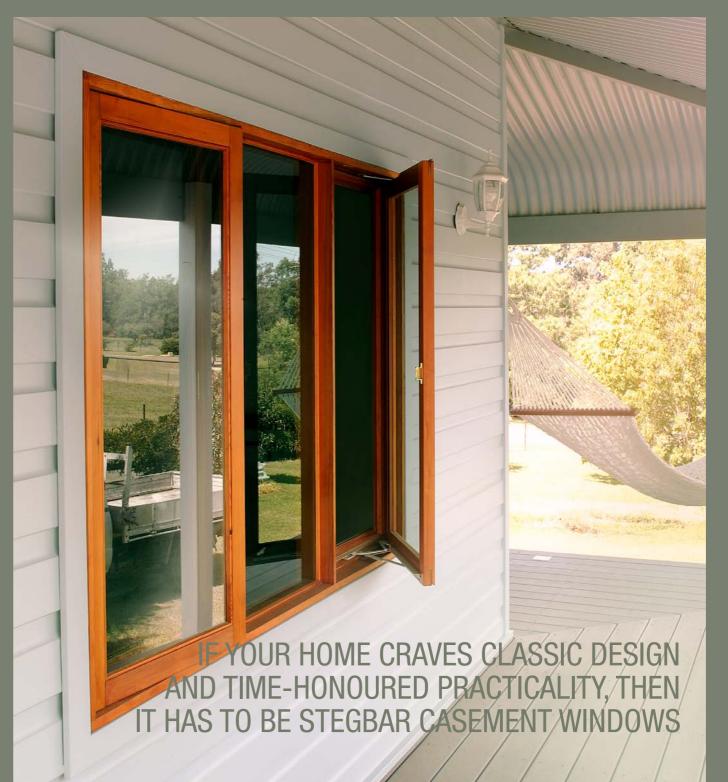

# **CASEMENT** WINDOWS

THE STEGBAR CASEMENT WINDOW CAPTURES THE TRUE ESSENCE OF TRADITIONAL ARCHITECTURE BY CHARACTERISING A CLASSIC ERA IN WINDOW DESIGN.

A key feature is their ability to control and direct the breeze into any area of your home.

- Maximise ventilation
- Control the breeze
- Side hung, one vertical edge opens outward
- Provides superior wind and water performance