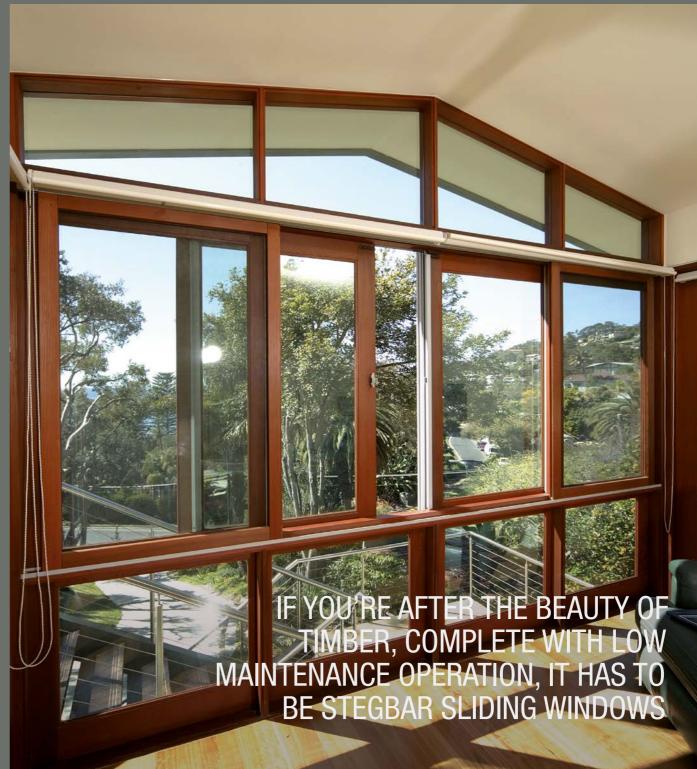

# SLIDING WINDOWS

THE STEGBAR SLIDING WINDOW TRULY PERFORMS IN LOCATIONS WHERE SPACE IS RESTRICTED, MAKING THEM A CONSUMMATE DESIGN STATEMENT FOR YOUR LAUNDRY, BATHROOM OR KITCHEN.

Sliding windows are a great choice for serveries between kitchens and entertaining areas. Plus they come with added safety as they don't protrude over pathways or decks.

- Fully weather sealed perimeter
- Adjustable smooth running rollers
- Aluminium track for effortless operation
- Keyed lock for added security