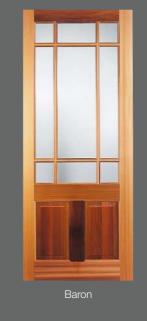

# HINGED & ENTRY DOORS

WHEN IT COMES TO MAKING A FIRST IMPRESSION, IT HAS TO BE STEGBAR'S CEDAR HINGED & ENTRY DOOR RANGE. THE RANGE OF CUSTOM BUILT CEDAR DOORS WORK WITH ANY DESIGN OR ARCHITECTURAL STYLE.

There's no denying the peace, warmth, energy efficiency and beauty that you can achieve with cedar doors.

- The beauty of Western Red Cedar is in its warm tones, fine grain and unique colour variations
- Pair two doors together to create stunning French doors onto a balcony or a grand entrance to a home
- Hinged on either left or right, open inwards or outwards
- Supplied either pre-primed ready for painting, or raw, ready for your finishing coat of stain, varnish or paint
- Standard heights available: 2040 and 2340mm
- Standard widths available: 820, 920 and 1020mm check with your sales consultant on availability
- Check with your sales consultant regarding special sizes
- Variety of glazing options

### HINGED DOORS