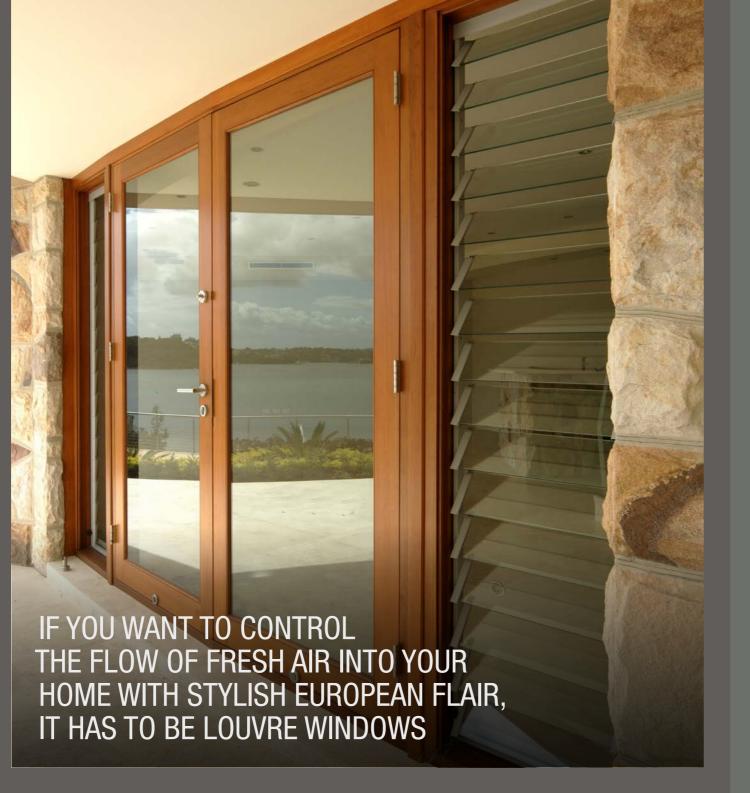

## BREEZWAY LOUVRE WINDOWS

## THE LOUVRE WINDOW IS A BEAUTIFUL CULMINATION OF EUROPEAN DESIGN AND INGENUITY.

Without impeding on your living space, invite beams of sunshine for added warmth, or welcome a fresh, cool breeze. Due to their economical use of space, louvres are suitable anywhere in your home.