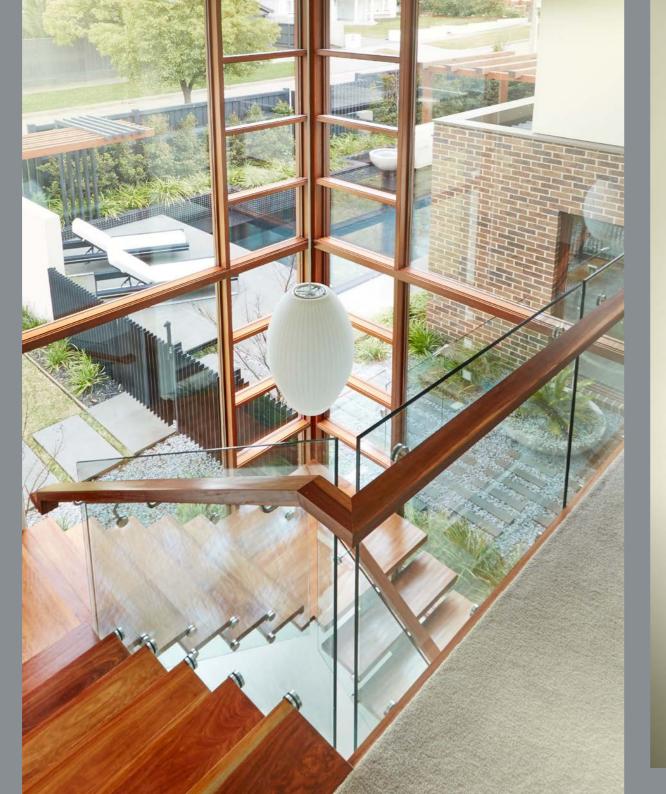

# CUSTOM & FIXED WINDOWS

STEGBAR CUSTOM OR FIXED WINDOWS CAN TAKE AN ORDINARY SPACE AND TURN IT INTO SOMETHING EXTRAORDINARY.

Maximise your favourite views, create a lightwell, open up space, highlight existing features or create entirely new ones. You are only limited by your imagination.

- Maximise view
- Allow more light to flood your hom
- Add a new dimension and features to a room
- Timber is highly flexible