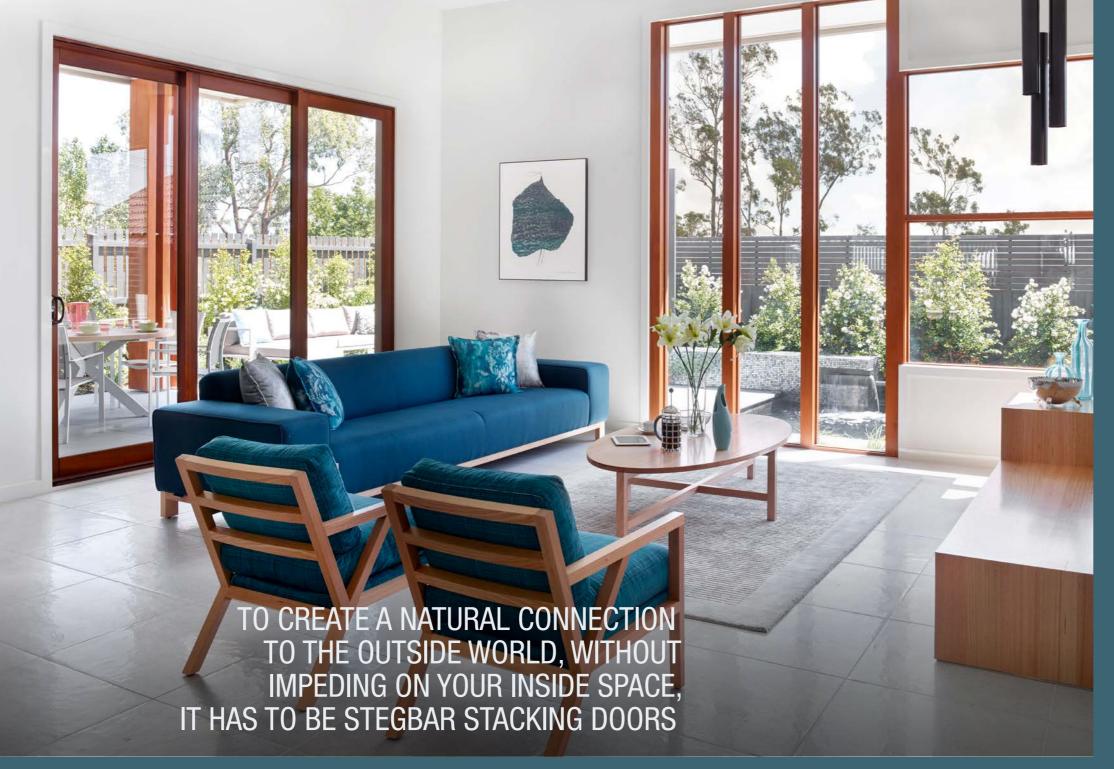

# STACKING DOORS

THE STEGBAR TIMBER STACKING PATIO DOOR IS THE ANSWER
TO ACHIEVING NATURAL LIVING THROUGH SLEEK DESIGN.

It's space saving construction provides access to your garden, terrace, patio or relaxation areas with subtle style and practical operation.

- Aluminium sill provides long lasting wear resistance
- Large diameter heavy duty nylon rollers
- Available in three or six-door combinations
- Double Deadlocking system for improved security
- Anti-slam device to reduce noise
- Corner entry stacking doors also available