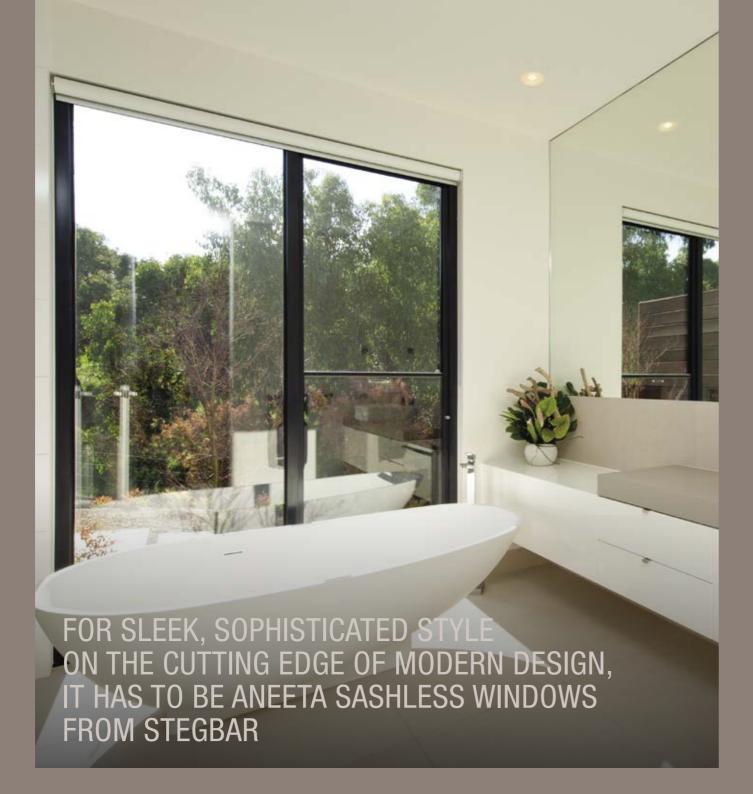

### ANEETA SASHLESS WINDOWS

THE ANEETA ALUMINIUM SASHLESS WINDOW IS A POPULAR MODERN ALTERNATIVE TO TRADITIONAL WINDOWS FOR ARCHITECTS, INTERIOR DESIGNERS AND HOME OWNERS ALIKE, AS THEY DELIVER THE SLEEK LOOK OF FIXED GLASS WITH THE SIMPLE PRACTICALITY OF A WINDOW.

Without the bulk of an aluminium sash frame surrounds Aneeta sashless windows are a double hung system utilising moving panes of glass.

- Available in two, three or four pane windows
- Provide maximum viewing area
- Two-position locking system allows locking when partially open and fully closed
- Discrete clear handle available in slim and wide styles
- Easily operable