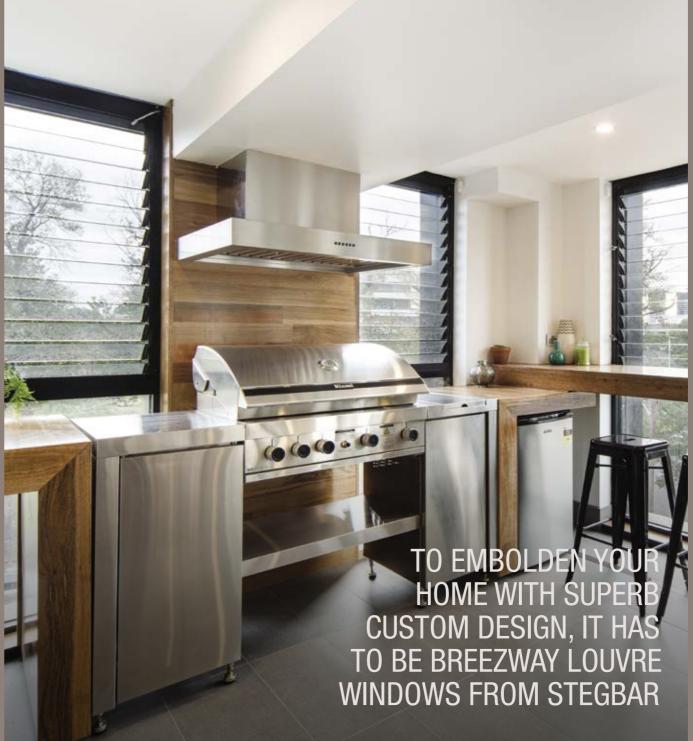

### BREEZWAY LOUVRE WINDOWS

ALUMINIUM LOUVRE WINDOWS ARE FAST BECOMING A POPULAR TREND IN ARCHITECTURAL DESIGN DUE TO THEIR ABILITY TO GRACEFULLY INVITE NATURAL AIRFLOW AND LIGHT INTO ANY HOME.

Allowing the maximum amount of breeze into your home, Louvre windows are perfect for Australia's warmer weather conditions.

- Available in either a single frame or ideal for combination styles with hinged doors, fixed lites or sliding doors
- Custom handle positioning
- Internal or external screens available
- Stronghold system designed to mechanically retain blades for ventilation and safety