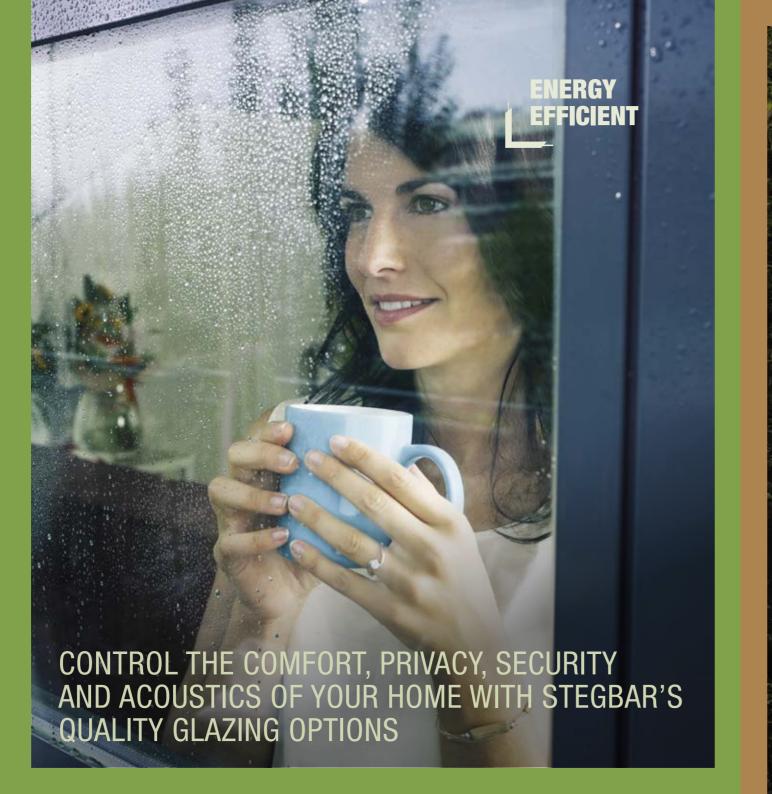

### GLASS OPTIONS

THE RIGHT GLASS CAN HAVE A HUGE IMPACT ON NOT ONLY YOUR HEATING AND COOLING BILLS, BUT THE PRIVACY, SECURITY AND GENERAL COMFORT LEVELS OF YOUR HOME. STEGBAR OFFERS A RANGE OF GLAZING OPTIONS TO SUIT ANY APPLICATION, INCLUDING DOUBLE GLAZED, TONED OR LOW E FOR SUPERIOR THERMAL PERFORMANCE, AS WELL AS TRANSLUCENT AND OBSCURE GLASS FOR MAXIMUM PRIVACY.

- Peace of mind from increased security and privacy
- WERS ratings available
- Double Glazed, Toned or Low E glass for superior thermal efficiency
- Laminated Glass for excellent noise reduction and security
- Translucent or Obscure Glass offers both maximum privacy and light allowance