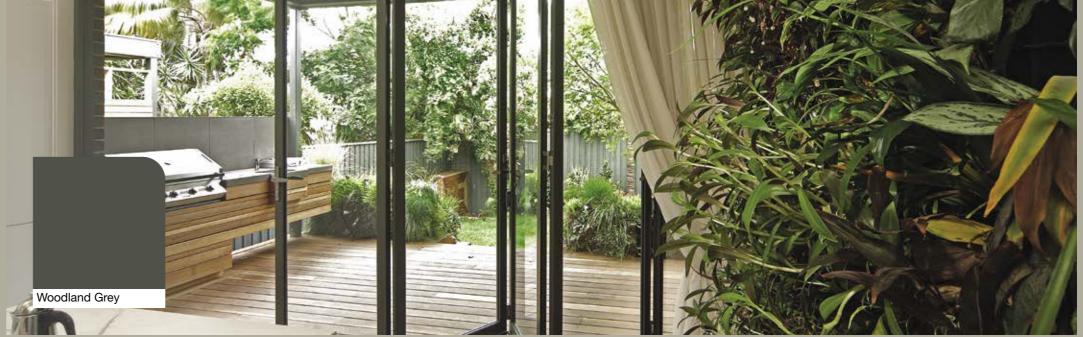

# ALUMINIUM COLOUR OPTIONS

STEGBAR'S ALUMINIUM WINDOWS AND DOORS ARE MADE-TOORDER. SO YOU HAVE THE FREEDOM TO CHOOSE FROM A WIDE
RANGE OF STANDARD COLOURS, AS WELL AS A SELECTION OF
ANODISED OR CUSTOM POWDERCOAT FINISHES, TO ACHIEVE THE
PERFECT COLOUR SCHEME FOR YOUR HOME. ON TOP OF
PROVIDING OUTSTANDING COLOUR FASTNESS, ALL FINISHES ARE
INCREDIBLY RESISTANT TO THE ELEMENTS TO ENSURE YOUR HOME
LOOKS ITS BEST FOR YEARS TO COME.

- Powdercoat colours available to match Colorbond Stee
- Powdercoat finishes include matte, satin and gloss
- Anodised colours include silver, bronze and black
- Designed for Australian conditions and residential applications