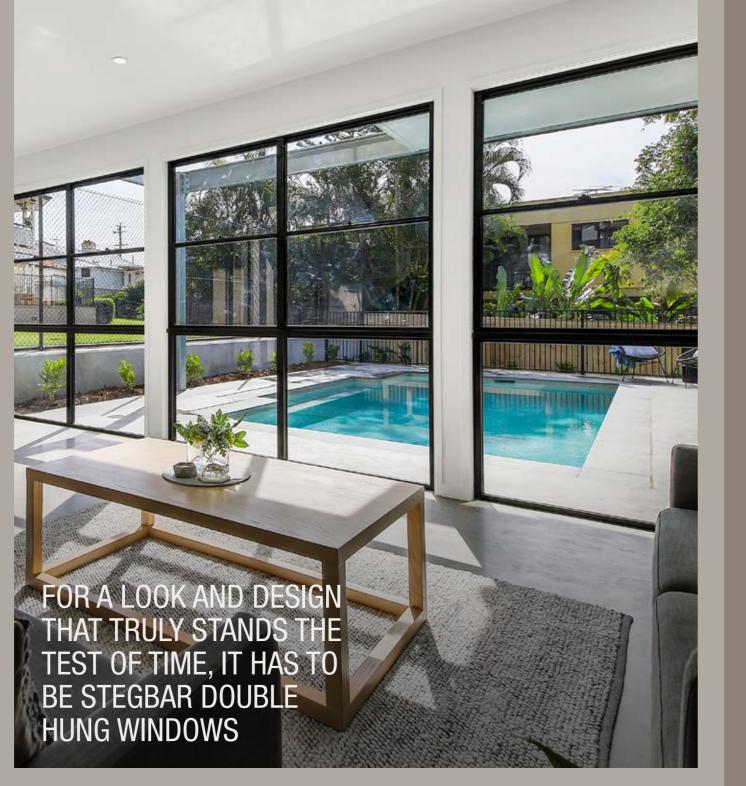

### DOUBLE HUNG WINDOWS

THE STEGBAR DOUBLE HUNG WINDOWS EXHIBIT A TIMELESS
CHARM THAT QUIETLY COMPLEMENTS BOTH TRADITIONAL AND
CONTEMPORARY HOMES. AS WELL AS ENDURING LOOKS, THE
ABILITY TO DIRECT AIR THROUGH TOP, BOTTOM OR BOTH SASHES
OFFERS FLEXIBLE VENTILATION CONTROL.

Providing enhanced weather protection and security, Stegbar's double hung windows come with a cam catcl and unique finger grip groove for easy lifting.

- Lifetime of smooth operation
- Screens can be fitted or removed from inside
- Double hung windows provide great ventilation control