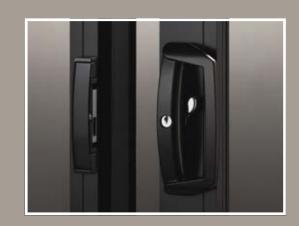

#### SLIDING DOORS

THE STEGBAR ALUMINIUM SLIDING DOOR ALLOWS YOU TO INVITE NATURE INSIDE. ADDING AN EXTRA DIMENSION TO YOUR LIVING SPACE, IT IS AN IDEAL WAY TO GAIN EASY ACCESS TO A GARDEN, PATIO OR OUTDOOR AREA.

Stegbar sliding doors allow for large areas of glass so are suitable for oversized openings and provide great views to the outside of your home.

- Provides great panoramic views
- Can accommodate retractable insect screens
- Fully weather sealed
- Low profile and sump sill options for drainage
- Panels up to 2700mm high and 1500mm wide subject to site conditions