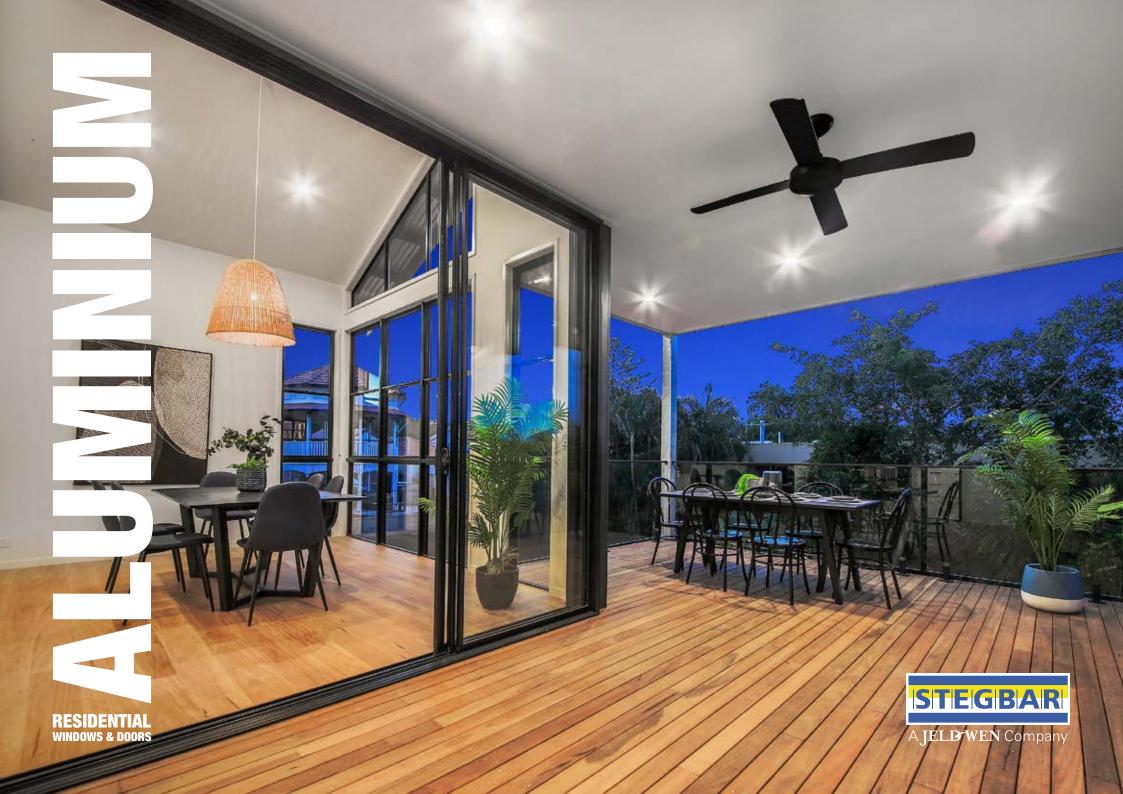

### ALUMINIUM WINDOWS & DOORS

HIGH QUALITY DESIGN SHOULDN'T MEAN HIGH MAINTENANCE.
STEGBAR'S ALUMINIUM WINDOWS AND DOORS UTILISE A UNIQUE
COMBINATION OF STRENGTH AND LIGHTNESS TO PROVIDE A
LIFETIME OF GOOD LOOKS THAT REQUIRE VIRTUALLY ZERO UPKEEP.

The slim and unobtrusive build of Stegbar's aluminium frames will enliven any living space by allowing an abundance of natural light. Plus, perfectly matching and complementing the colour of your home is easy with a selection of powdercoated and anodised finishes available.