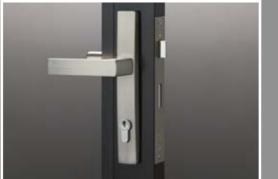

#### HINGED DOORS

THE STEGBAR ALUMINIUM HINGED DOOR IS A TIMELESS CLASSIC, ADDING A CERTAIN SOPHISTICATION TO ITS SURROUNDINGS. WHILE BEING SIMPLE IN DESIGN, THE VERSATILITY AND DURABILITY PROVIDE LASTING ELEGANCE, AND WHEN PAIRED TOGETHER, CREATE THE LOOK OF A GRAND FRENCH DOOR.

Left or right hinging, inward or outward opening and sir and double options mean that Stegbar hinged doors ar suitable for almost any application.

- Provide ample natural lighting
- Great for entry or utility application
- Suitable for parrow opening
- Maximum opening 2700mm high subject to site conditions