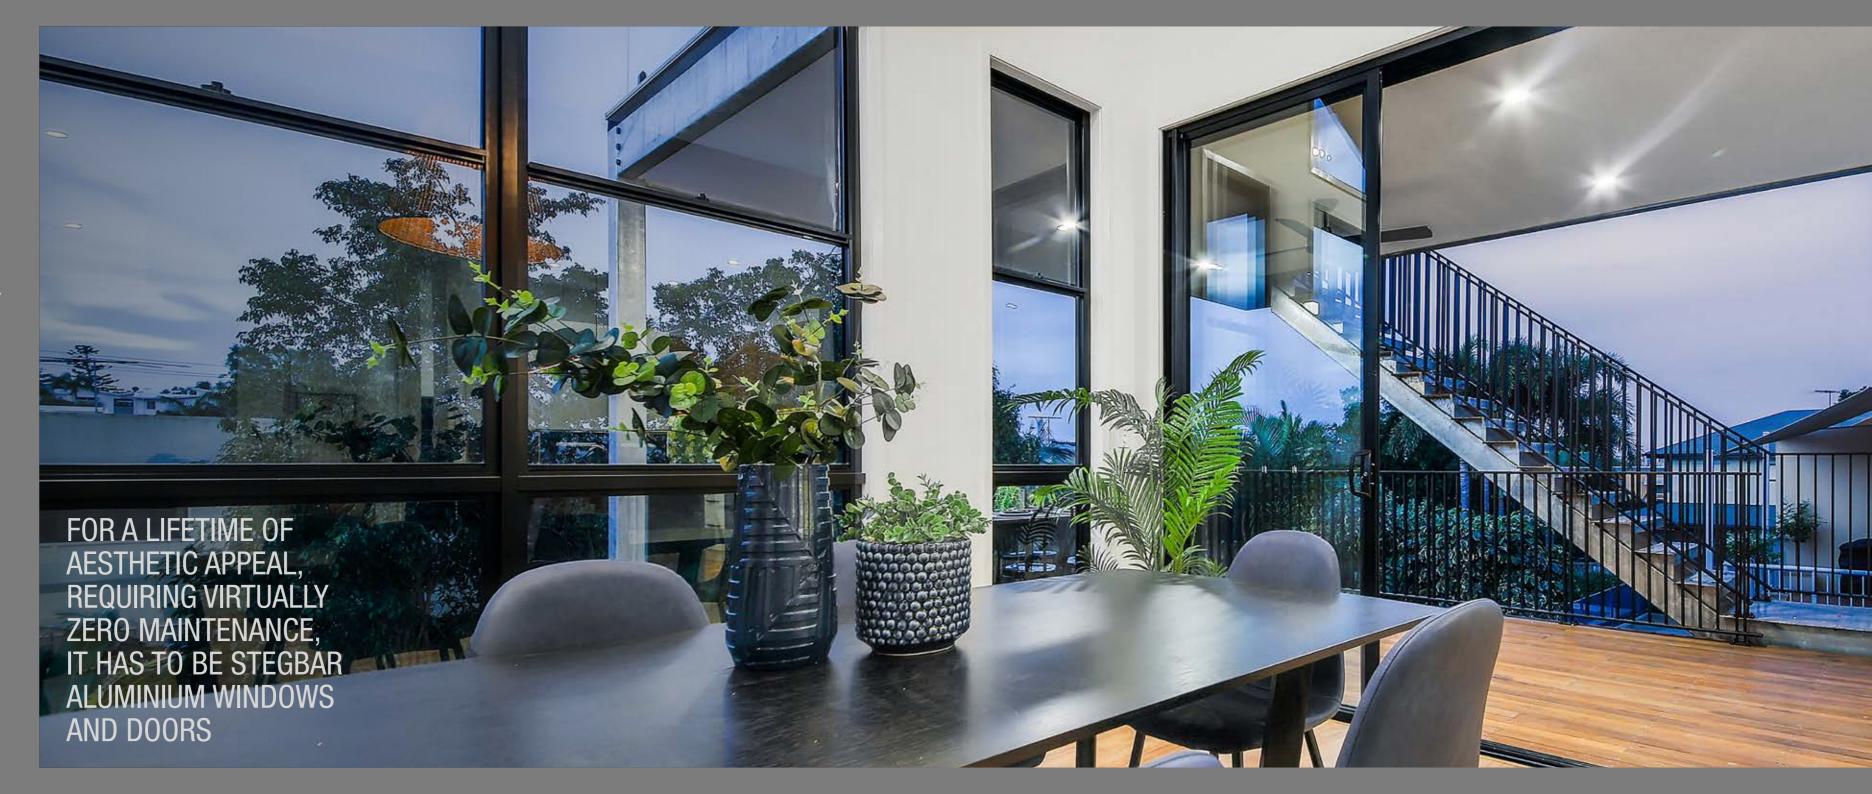

### ALUMINIUM WINDOWS & DOORS

HIGH QUALITY DESIGN SHOULDN'T MEAN HIGH MAINTENANCE.
STEGBAR'S ALUMINIUM WINDOWS AND DOORS UTILISE A UNIQUE
COMBINATION OF STRENGTH AND LIGHTNESS TO PROVIDE A
LIFETIME OF GOOD LOOKS THAT REQUIRE VIRTUALLY ZERO UPKEEP.

The slim and unobtrusive build of Stegbar's aluminium frames will enliven any living space by allowing an abundance of natural light. Plus, perfectly matching and complementing the colour of your home is easy with a selection of powdercoated and anodised finishes available.