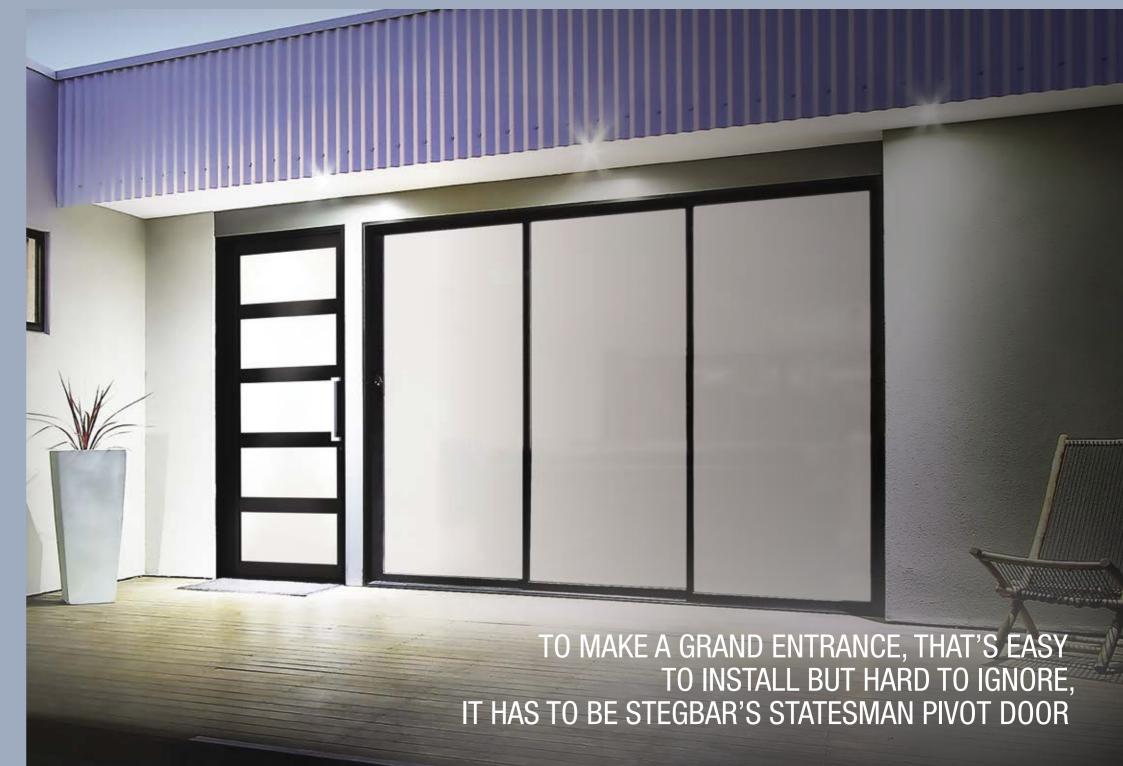

# STATESMAN PIVOT DOOR

THE STEGBAR ALUMINIUM STATESMAN PIVOT DOOR GIVES IMMEDIATE IMPACT TO ANY HOME WITH ITS BOLD STYLING AND INTUITIVE DESIGN. A COMBINATION OF TRADITIONAL ELEGANCE AND INNOVATIVE TECHNOLOGY, THE STEGBAR STATESMAN PIVOT DOOR IS AN ASTUTE INVESTMENT FOR ANY HOMEOWNER.

By vertically supporting its weight via heavy duty stainles steel pins, Stegbar's Statesman pivot door is a breeze to install and operate.

- Only pivot door on the market compatible with flyscreens
- Various configurations and chair rail option
- Continuously sealed
- Self-draining s
- Fully tested to N3 conditions complyin with AS2047-2014 standard