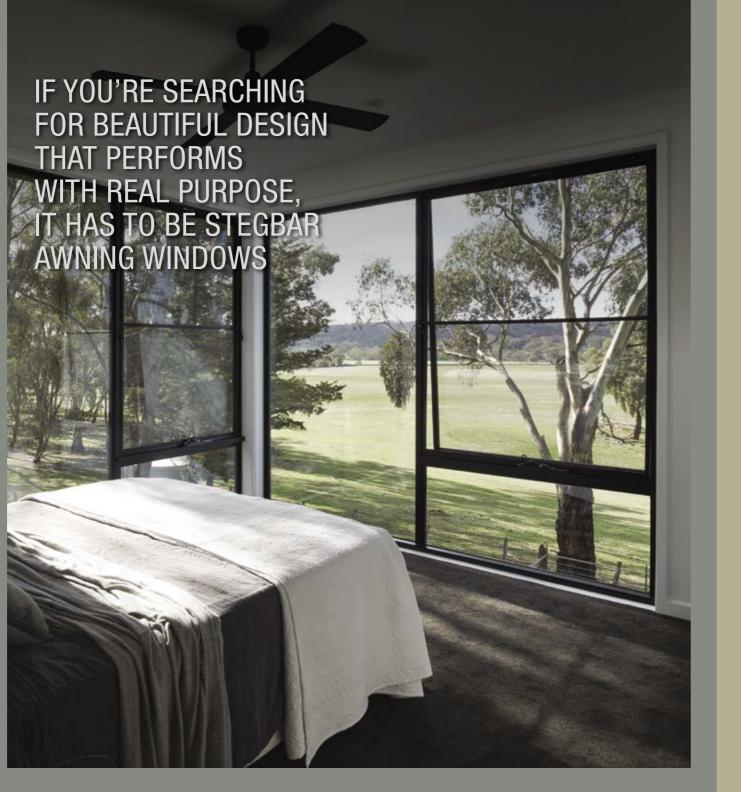

### AWNING WINDOWS

THE STEGBAR ALUMINIUM AWNING WINDOW IS THE PERFECT CHOICE TO EXPRESS A MODERN CONTEMPORARY STYLE WHILST INTEGRATING A SENSE OF SPACIOUSNESS. ADDING FUNCTION TO FORM, THE EFFORTLESS OPERATION OFFERS SUPERIOR VENTILATION AND PROTECTION FROM THE OUTSIDE ELEMENTS.

A favourite for their functional design, Stegbar awning windows are ideal for arrangements where furniture or kitchen benches prevent easy access to the window.

- The corrosion resistant chain winder allows easy operation without interfering with the screen
- Continuous reinforced hinge for excellent weather resistance
- Excellent sound reduction