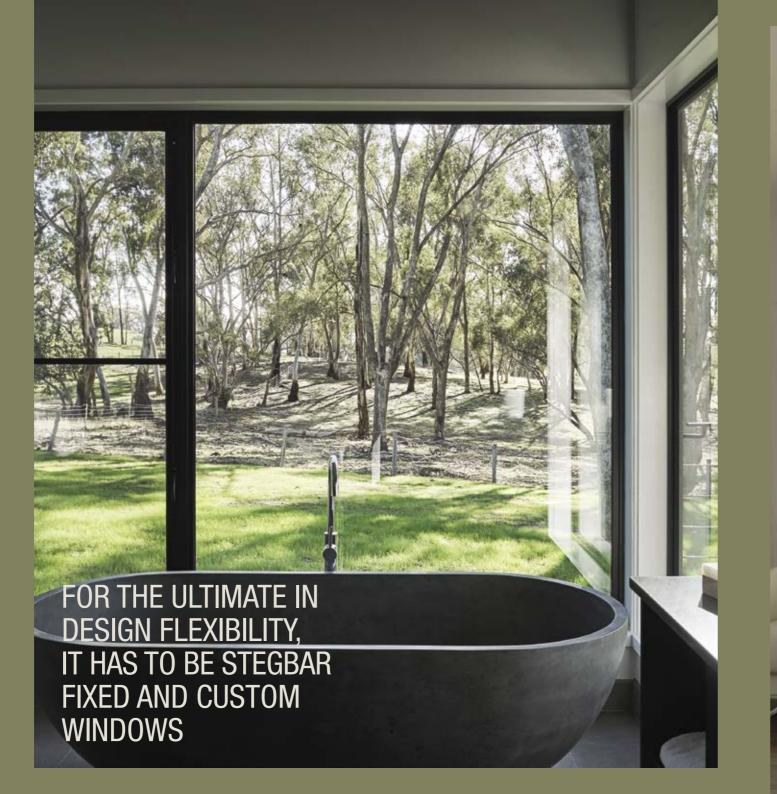

# FIXED & CUSTOM WINDOWS

WITH STEGBAR FIXED AND CUSTOM ALUMINIUM WINDOWS, YOU CAN TURN AN ORDINARY SPACE INTO SOMETHING EXTRAORDINARY.
YOU ARE ONLY LIMITED BY YOUR IMAGINATION.

Whether opening a light well or taking advantage of the scenery surrounding your home, Stegbar fixed and custom windows can highlight existing features or create something entirely new.

- Maximise views
- Allow more light into your home
- Add a new dimension to a room
- Perfect when you are looking for ample expanses of glass