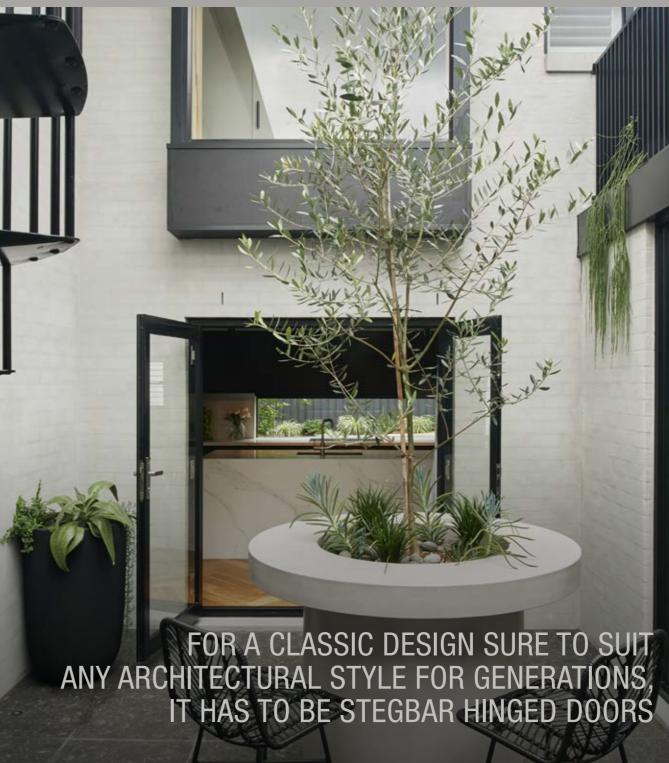

#### HINGED DOORS

THE STEGBAR ALUMINIUM HINGED DOOR IS A TIMELESS CLASSIC, ADDING A CERTAIN SOPHISTICATION TO ITS SURROUNDINGS. WHILE BEING SIMPLE IN DESIGN, THE VERSATILITY AND DURABILITY PROVIDE LASTING ELEGANCE, AND WHEN PAIRED TOGETHER, CREATE THE LOOK OF A GRAND FRENCH DOOR.

Left or right hinging, inward or outward opening and sir and double options mean that Stegbar hinged doors ar suitable for almost any application.

- Provide ample natural lighting
- Great for entry or utility application
- Suitable for parrow opening
- Maximum opening 2700mm high subject to site conditions