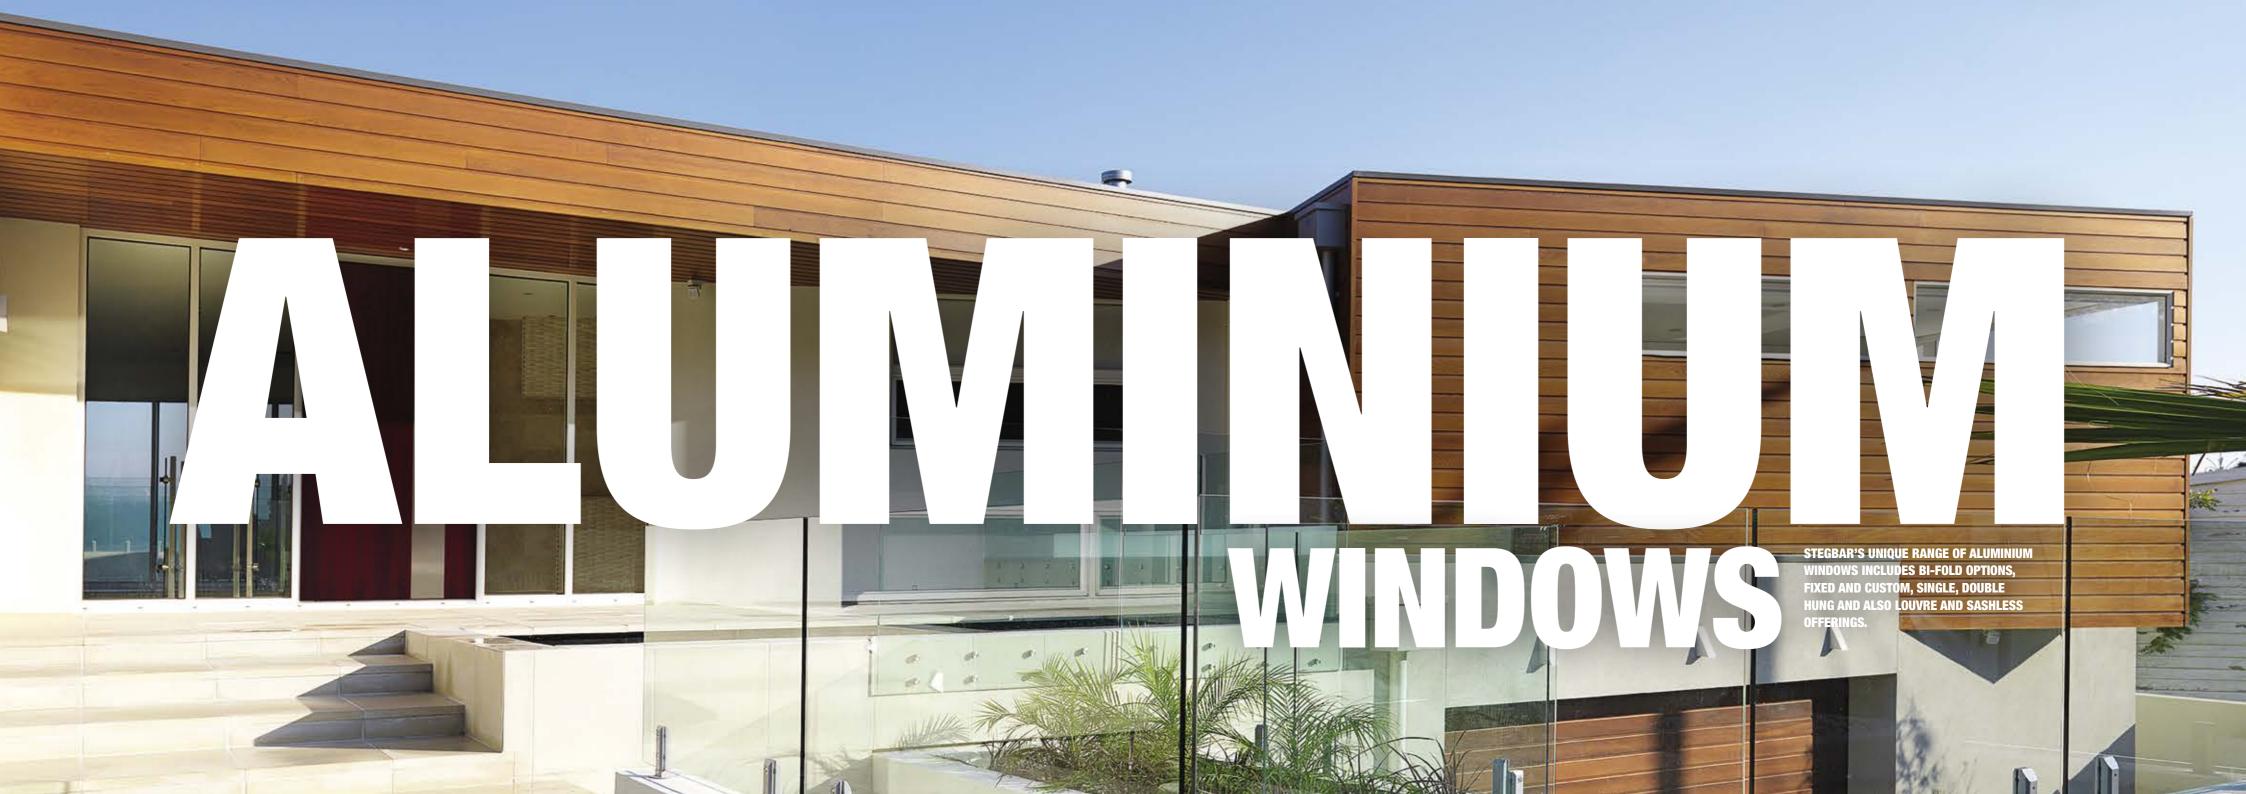

### ALUMINIUM WINDOWS & DOORS

HIGH QUALITY DESIGN SHOULDN'T MEAN HIGH MAINTENANCE.
STEGBAR'S ALUMINIUM WINDOWS AND DOORS UTILISE A UNIQUE
COMBINATION OF STRENGTH AND LIGHTNESS TO PROVIDE A
LIFETIME OF GOOD LOOKS THAT REQUIRE VIRTUALLY ZERO UPKEEP.

The slim and unobtrusive build of Stegbar's aluminium frames will enliven any living space by allowing an abundance of natural light. Plus, perfectly matching and complementing the colour of your home is easy with a selection of powdercoated and anodised finishes available.

- Suitable for residential and multi-residential applications
- All windows and doors are tested and comply to relevant Australian standards
- Weatherproof to suit Australia's diverse climate
- Bushfire compliant up to BAL40
- Award winning designs