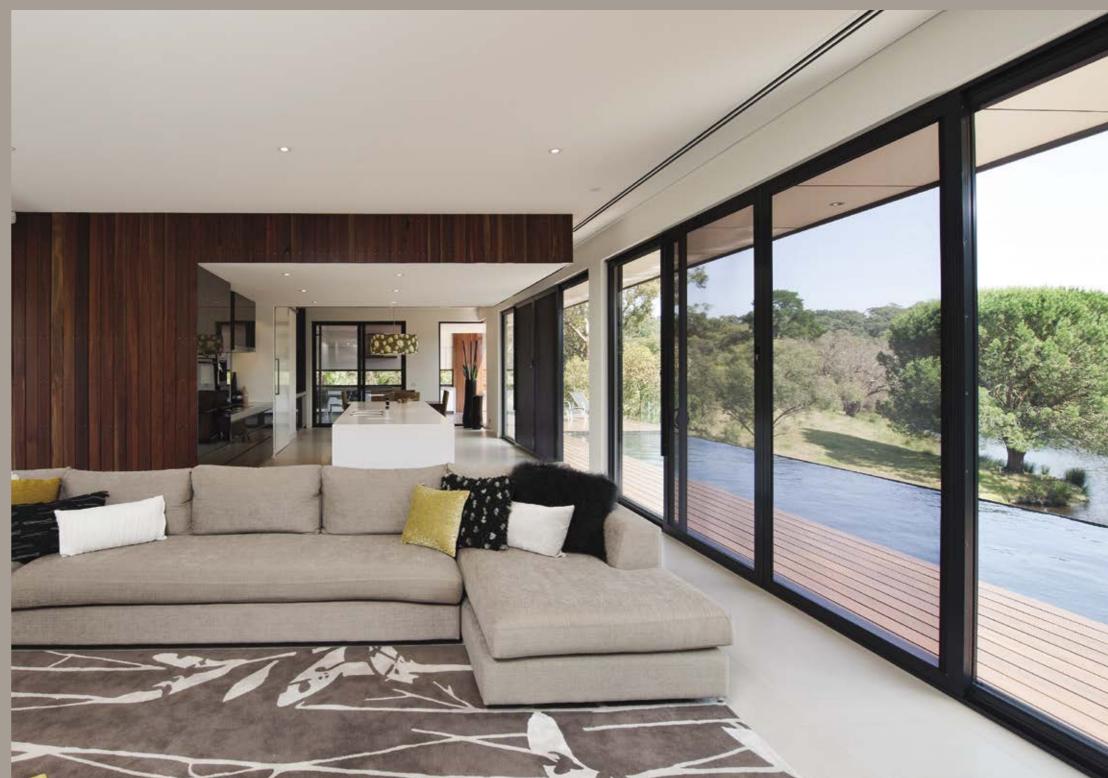

#### SLIDING DOORS

THE STEGBAR ALUMINIUM SLIDING DOOR ALLOWS YOU TO INVITE NATURE INSIDE. ADDING AN EXTRA DIMENSION TO YOUR LIVING SPACE, IT IS AN IDEAL WAY TO GAIN EASY ACCESS TO A GARDEN, PATIO OR OUTDOOR AREA.

Stegbar sliding doors allow for large areas of glass so are suitable for oversized openings and provide great views to the outside of your home.

- Provides great panoramic views
- Can accommodate retractable insect screens
- Fully weather sealed
- Low profile and sump sill options for drainage
- Panels up to 2700mm high and 1500mm wide subject to site conditions