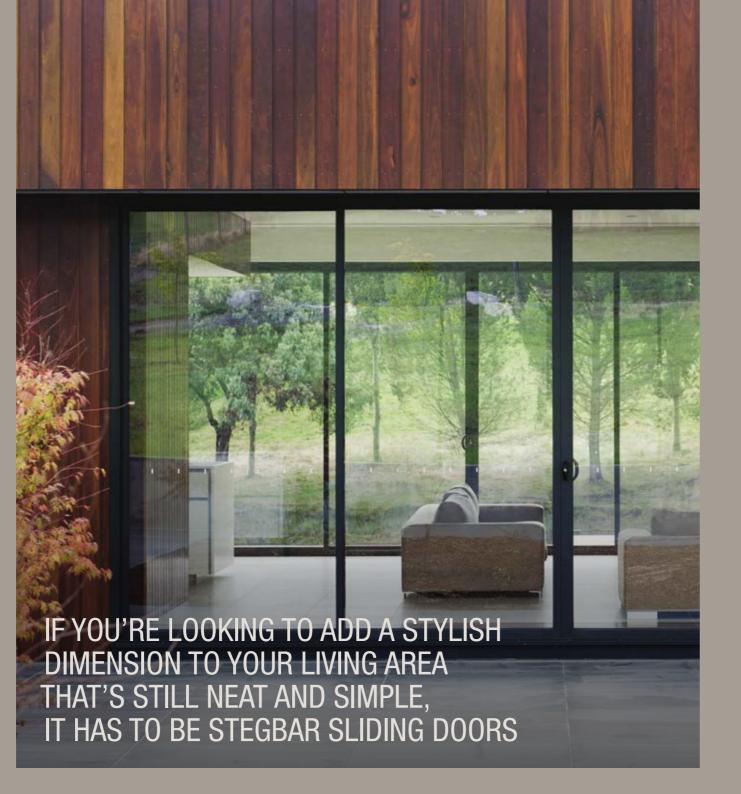

#### SLIDING DOORS

THE STEGBAR ALUMINIUM SLIDING DOOR ALLOWS YOU TO INVITE NATURE INSIDE. ADDING AN EXTRA DIMENSION TO YOUR LIVING SPACE, IT IS AN IDEAL WAY TO GAIN EASY ACCESS TO A GARDEN, PATIO OR OUTDOOR AREA.

Stegbar sliding doors allow for large areas of glass so are suitable for oversized openings and provide great views to the outside of your home.

- Provides great panoramic views
- Can accommodate retractable insect screens
- Fully weather sealed
- Low profile and sump sill options for drainage
- Panels up to 2700mm high and 1500mm wide subject to site conditions