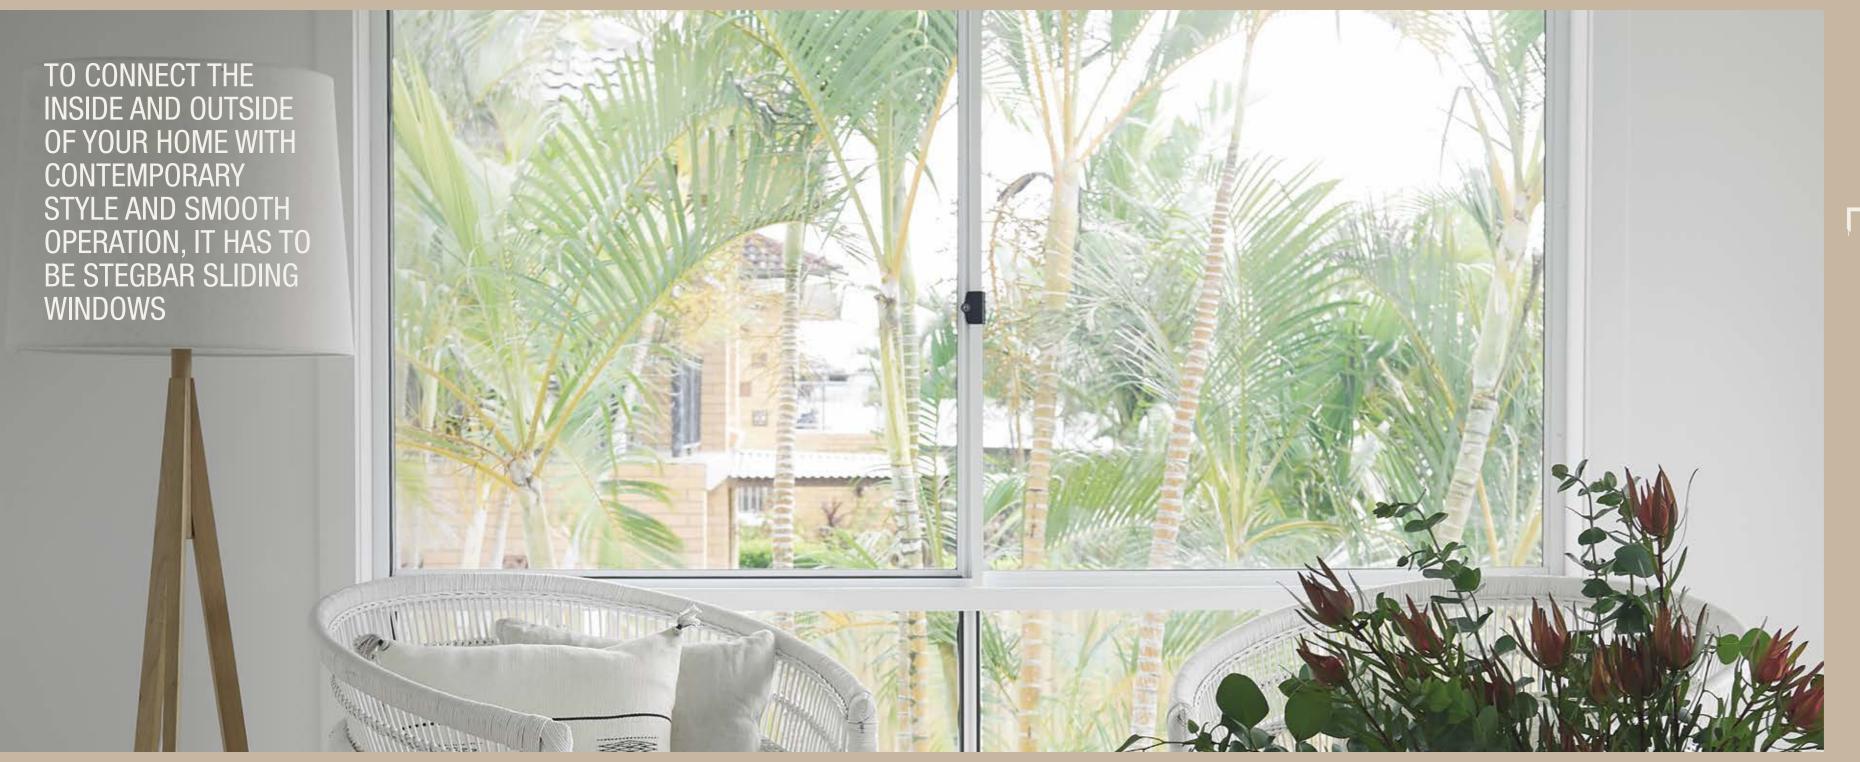

# SLIDING WINDOWS

THE STEGBAR ALUMINIUM SLIDING WINDOW PERFORMS EXCEPTIONALLY IN LOCATIONS WHERE SPACE IS RESTRICTED, MAKING THEM IDEAL FOR USE IN BEDROOMS, KITCHENS AND BATHROOMS. PLUS, THEIR CLEVER DESIGN ADDS A TOUCH OF MODERN STYLE AND FUNCTIONALITY.

Coming with added safety and peace of mind, Stegbar's sliding windows do not protrude over paths or decks.

- Weather sealed to minimise draughts, dust ar water intrusion
- Interlocking sashes for increased strengt
- Adjustable height lock
- Screens can be fitted and removed from the inside