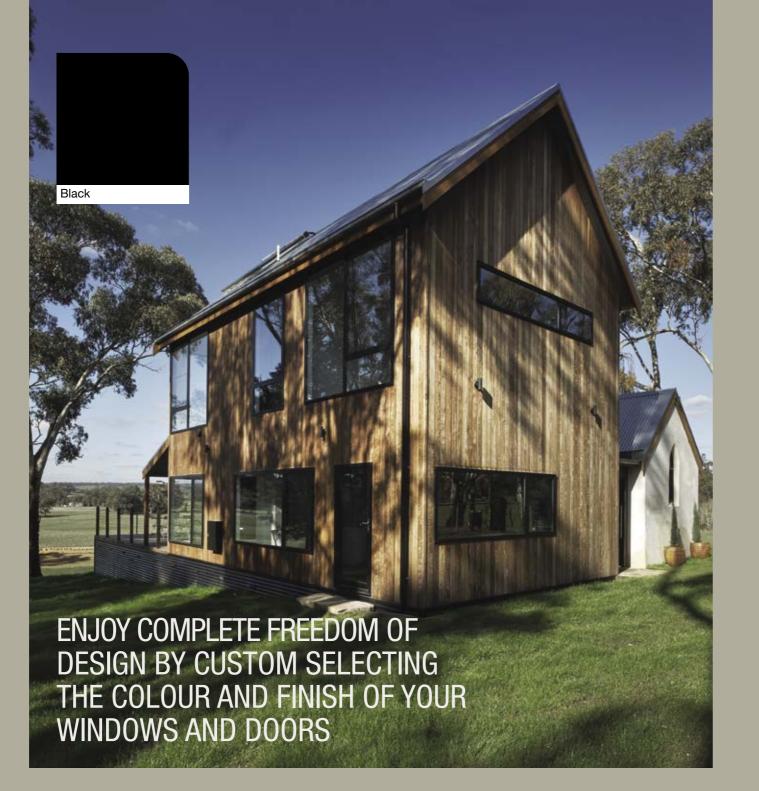

# ALUMINIUM COLOUR OPTIONS

STEGBAR'S ALUMINIUM WINDOWS AND DOORS ARE MADE-TOORDER. SO YOU HAVE THE FREEDOM TO CHOOSE FROM A WIDE
RANGE OF STANDARD COLOURS, AS WELL AS A SELECTION OF
ANODISED OR CUSTOM POWDERCOAT FINISHES, TO ACHIEVE THE
PERFECT COLOUR SCHEME FOR YOUR HOME. ON TOP OF
PROVIDING OUTSTANDING COLOUR FASTNESS, ALL FINISHES ARE
INCREDIBLY RESISTANT TO THE ELEMENTS TO ENSURE YOUR HOME
LOOKS ITS BEST FOR YEARS TO COME.

- Powdercoat colours available to match Colorbond Stee
- Powdercoat finishes include matte, satin and gloss
- Anodised colours include silver, bronze and black
- Designed for Australian conditions and residential applications