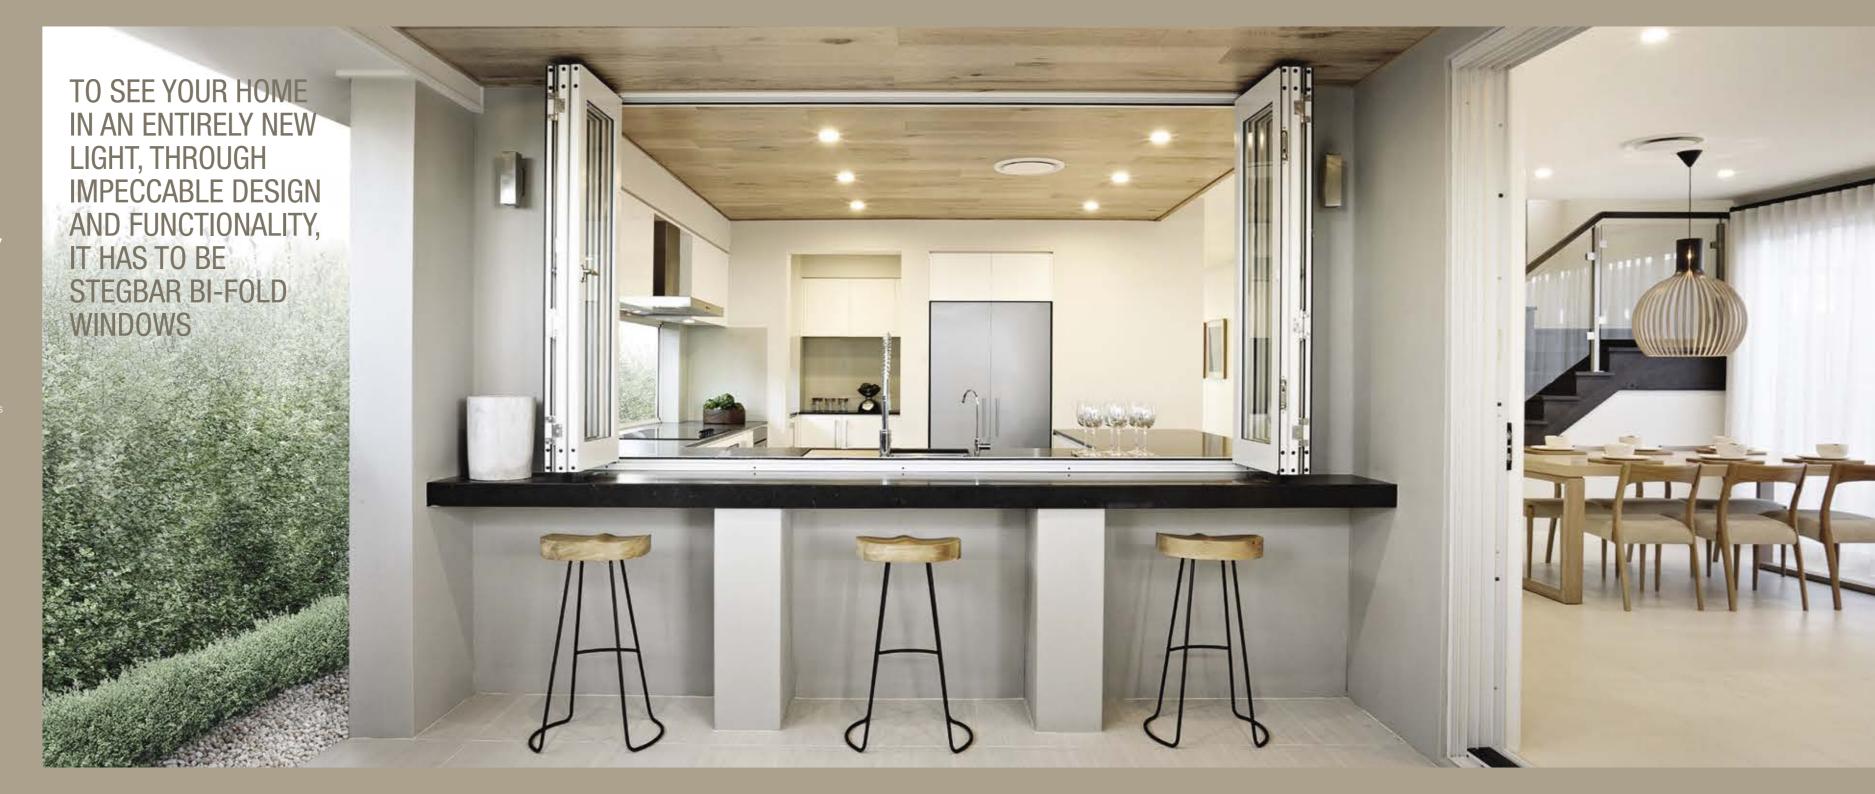

# BI-FOLD WINDOWS

THE STEGBAR ALUMINIUM BI-FOLD WINDOW WILL HELP TURN ANY
ROOM INTO A LIGHT FILLED OASIS. WHETHER IT IS TO PROVIDE
ACCESS BETWEEN THE KITCHEN AND AN ALFRESCO DINING AREA
OR TO ALLOW INCREASED VENTILATION, THE STEGBAR BI-FOLD
WILL GIVE YOU UNOBSTRUCTED PANORAMIC VIEWS.

Available in a series of two through to seven panels, Stegbar Bi-Fold windows open completely via a sideway sliding operation.

- Ideal way of linking indoor and outdoor entertainment areas
- Increased ventilation
- Choose from standard or servery s
- Retractable pleated flyscreen, available in a range of colours to match
- Available in a variety of configurations including all unit sliding to the left or right or as hisparting units.