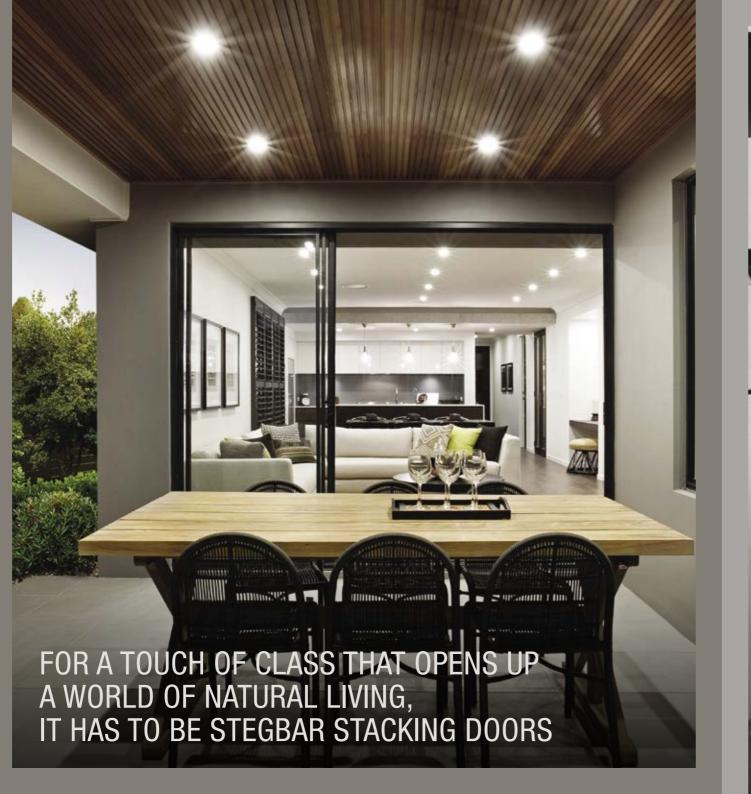

#### STACKING DOORS

THE STEGBAR ALUMINIUM STACKING DOOR WELCOMES
YOUR OUTDOOR LIVING AND ENTERTAINING AREAS WITH ITS
SLEEK DESIGN AND SMOOTH OPERATION, ALL THE WHILE
SAVING SPACE INSIDE AND OUT.

With corner options and six sliding panel configurations, Stegbar's stacking doors provide an expansive opening in your home.

- Available in three and six door combinations
- Up to two panels sliding onto a fixed panel
- Space saving versatility
- Panels up to 2700mm high and 1500mm wide subject to site conditions