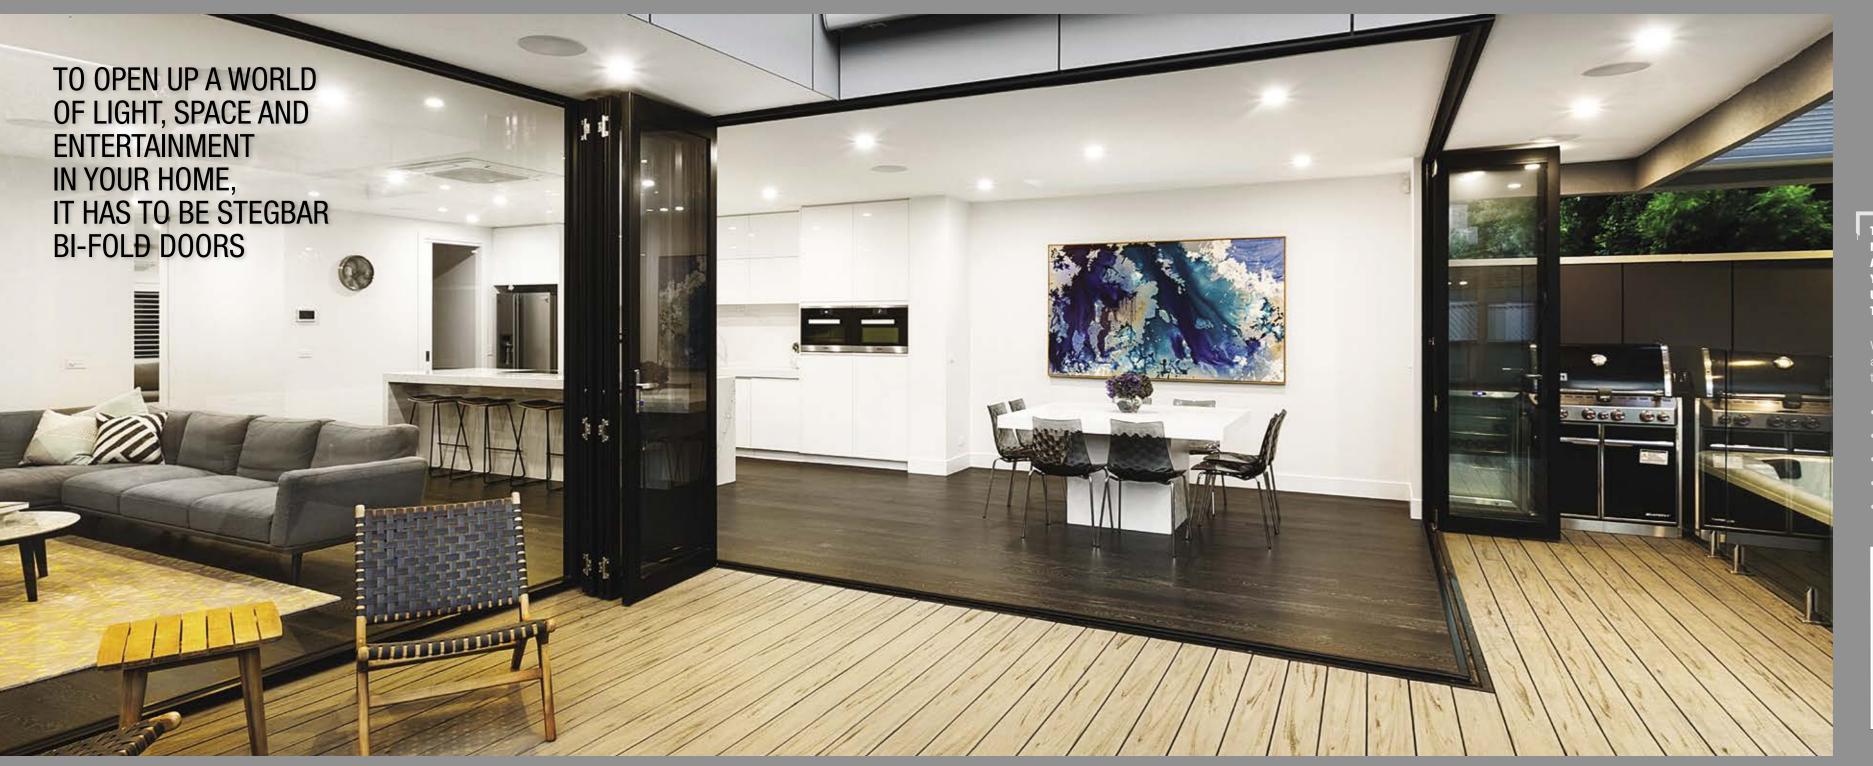

### BI-FOLD DOORS

THE STEGBAR ALUMINIUM BI-FOLD DOOR OFFERS SEAMLESS NATURAL LIVING BY LINKING YOUR INTERNAL AND EXTERNAL AREAS. ALLOWING AN ABUNDANCE OF NATURAL LIGHT INTO YOUR HOME, AND WITH MAXIMUM VENTILATION AND UNOBSTRUCTED VIEWS, THE BI-FOLD WILL SATISFY EVEN THE MOST DISCERNING BUYER.

With up to eight door panel configurations, and sashless and louvre bi-fold options, Stegbar bi-fold doors can totally transform your home.

- Maximise entertaining areas
- Smooth effortless operation
- Available with hilites and sidelit
- Detrectable placted flyggroups evallah
- Maximum opening sizes can be up to 7211mm
- and 2700mm high subject to site conditions