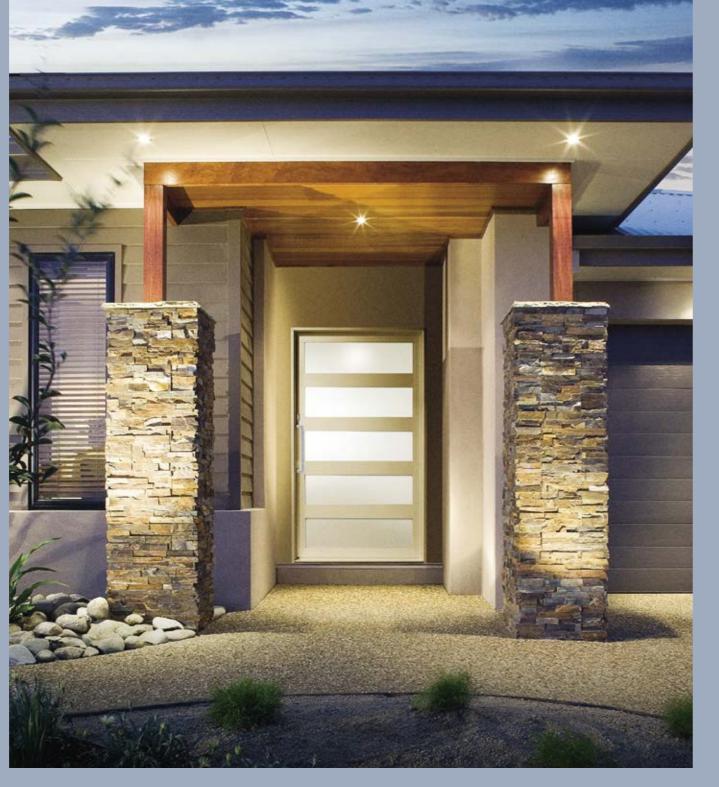

### ALUMINIUM WINDOWS & DOORS

HIGH QUALITY DESIGN SHOULDN'T MEAN HIGH MAINTENANCE.
STEGBAR'S ALUMINIUM WINDOWS AND DOORS UTILISE A UNIQUE
COMBINATION OF STRENGTH AND LIGHTNESS TO PROVIDE A
LIFETIME OF GOOD LOOKS THAT REQUIRE VIRTUALLY ZERO UPKEEP.

The slim and unobtrusive build of Stegbar's aluminium frames will enliven any living space by allowing an abundance of natural light. Plus, perfectly matching and complementing the colour of your home is easy with a selection of powdercoated and anodised finishes available.