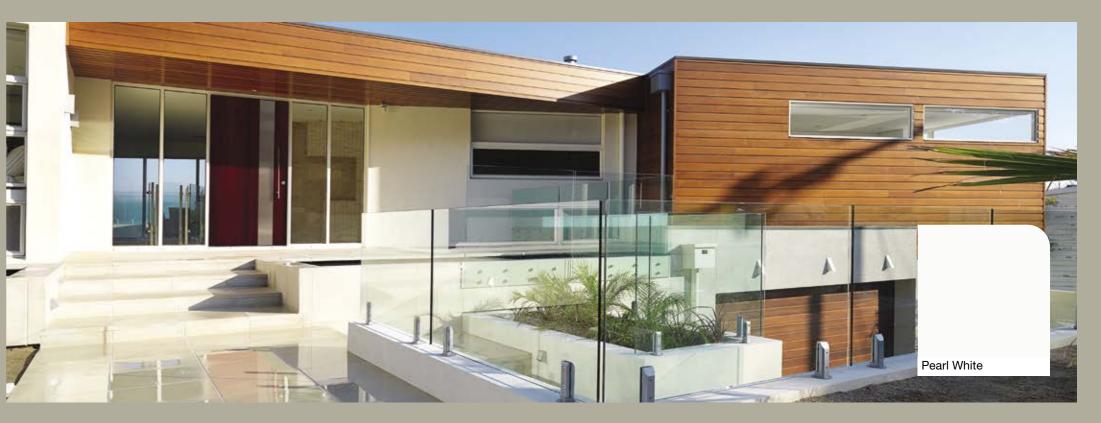

# ALUMINIUM COLOUR OPTIONS

STEGBAR'S ALUMINIUM WINDOWS AND DOORS ARE MADE-TOORDER. SO YOU HAVE THE FREEDOM TO CHOOSE FROM A WIDE
RANGE OF STANDARD COLOURS, AS WELL AS A SELECTION OF
ANODISED OR CUSTOM POWDERCOAT FINISHES, TO ACHIEVE THE
PERFECT COLOUR SCHEME FOR YOUR HOME. ON TOP OF
PROVIDING OUTSTANDING COLOUR FASTNESS, ALL FINISHES ARE
INCREDIBLY RESISTANT TO THE ELEMENTS TO ENSURE YOUR HOME
LOOKS ITS BEST FOR YEARS TO COME.

- Powdercoat colours available to match Colorbond Stee
- Powdercoat finishes include matte, satin and gloss
- Anodised colours include silver, bronze and black
- Designed for Australian conditions and residential applications