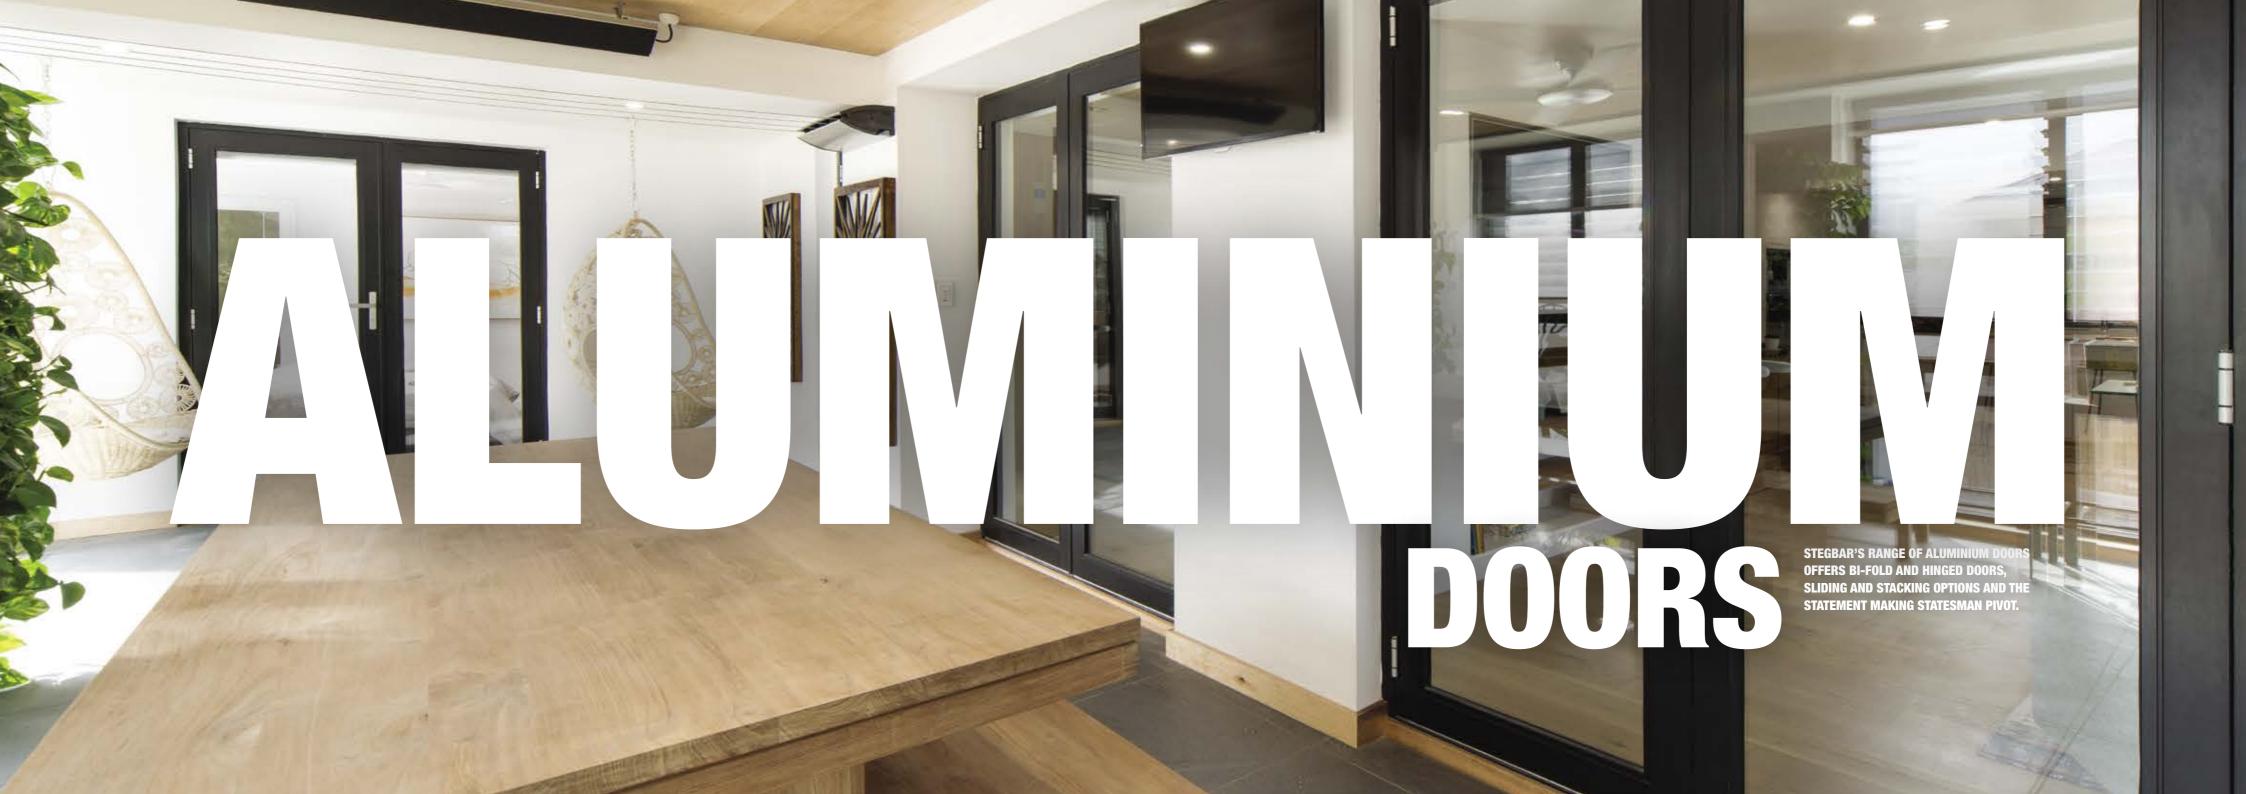

### ALUMINIUM WINDOWS & DOORS

HIGH QUALITY DESIGN SHOULDN'T MEAN HIGH MAINTENANCE.
STEGBAR'S ALUMINIUM WINDOWS AND DOORS UTILISE A UNIQUE
COMBINATION OF STRENGTH AND LIGHTNESS TO PROVIDE A
LIFETIME OF GOOD LOOKS THAT REQUIRE VIRTUALLY ZERO UPKEEP.

The slim and unobtrusive build of Stegbar's aluminium frames will enliven any living space by allowing an abundance of natural light. Plus, perfectly matching and complementing the colour of your home is easy with a selection of powdercoated and anodised finishes available.

- Suitable for residential and multi-residential applications
- All windows and doors are tested and comply to relevant Australian standards
- Weatherproof to suit Australia's diverse climate
- Bushfire compliant up to BAL40
- Award winning designs