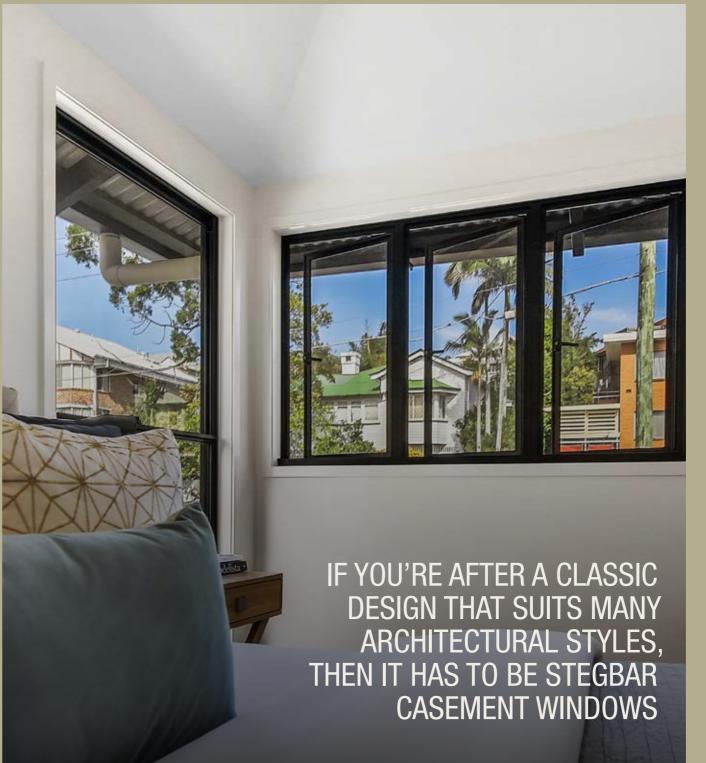

### **CASEMENT** WINDOWS

THE STEGBAR ALUMINIUM CASEMENT WINDOW EPITOMISES A CLASSIC ERA IN WINDOW DESIGN, CAPTURING THE ESSENCE AND TRADITION OF THE PAST. A KEY FEATURE BEING THE ABILITY TO CONTROL AND DIRECT THE BREEZE INTO ANY AREA OF YOUR HOME

With the ability to fully open, Stegbar casement window perform brilliantly in warmer climates.

- Maximise ventilat
- Control the breeze
- Excellent weather resistance and sound reduction
- Key lockable winder option for security