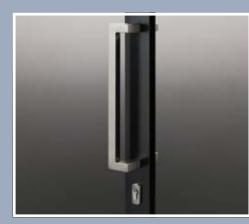

# STATESMAN PIVOT DOOR

THE STEGBAR ALUMINIUM STATESMAN PIVOT DOOR GIVES IMMEDIATE IMPACT TO ANY HOME WITH ITS BOLD STYLING AND INTUITIVE DESIGN. A COMBINATION OF TRADITIONAL ELEGANCE AND INNOVATIVE TECHNOLOGY, THE STEGBAR STATESMAN PIVOT DOOR IS AN ASTUTE INVESTMENT FOR ANY HOMEOWNER.

By vertically supporting its weight via heavy duty stainles steel pins, Stegbar's Statesman pivot door is a breeze to install and operate.

- Only pivot door on the market compatible with flyscreens
- Various configurations and chair rail option
- Continuously sealed
- Self-draining s
- Fully tested to N3 conditions complyin with AS2047-2014 standard