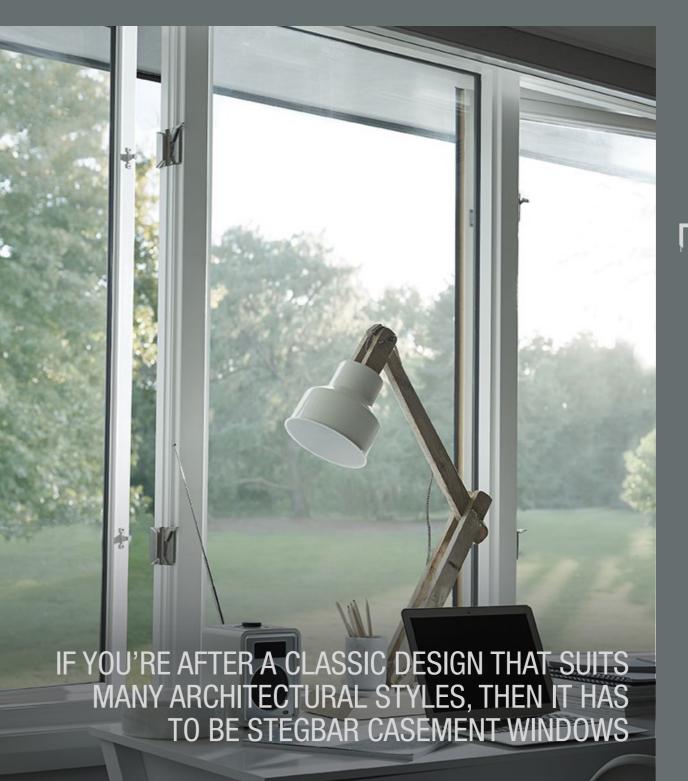

### CASEMENT WINDOWS

THE SITELINE CASEMENT WINDOW EPITOMISES A CLASSIC ERA IN WINDOW DESIGN. THE CASEMENT WINDOW CAPTURES THE ESSENCE AND TRADITION OF THE PAST.

A key advantage is their ability to maximise and control the breeze and direct it into any area of your home.

- Maximise ventilation
- Control the breeze
- Side hung, one vertical edge opens outwards