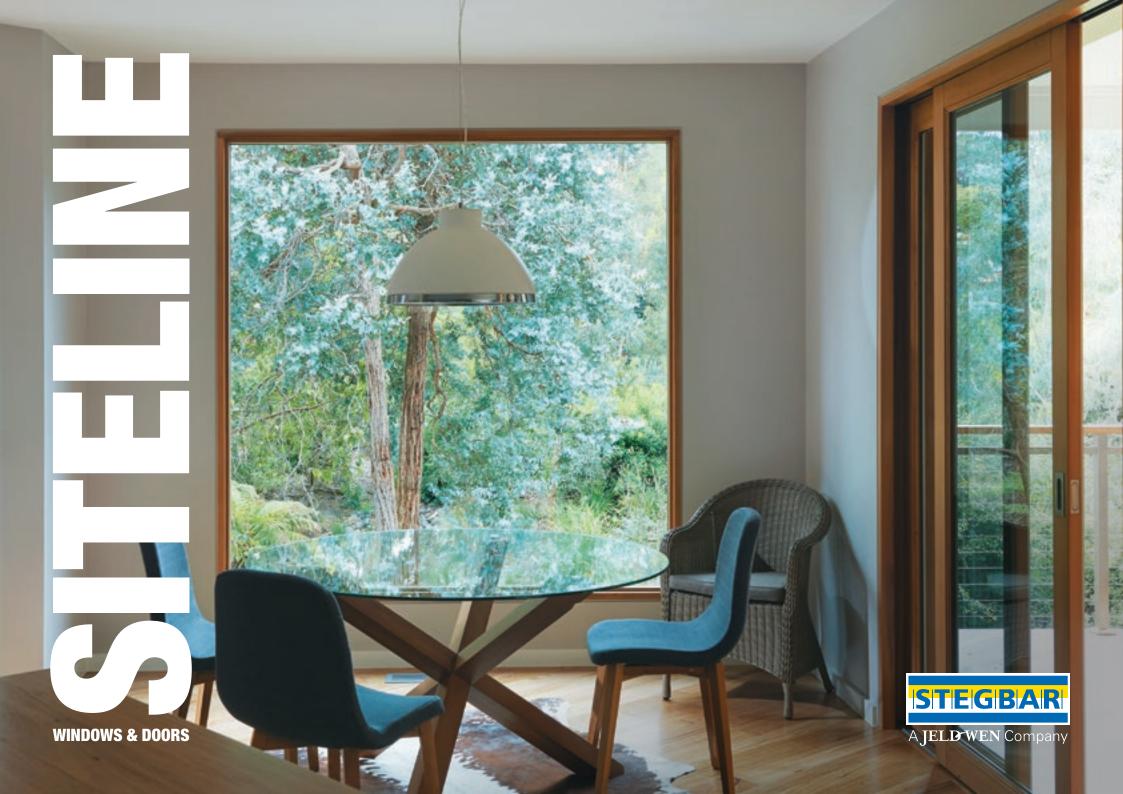

## SITELINE WINDOWS & DOORS

WHEN IT COMES TO COMPLETELY TRANSFORMING YOUR HOME IT HAS TO BE SITELINE.

Siteline windows and doors are a unique combination of aluminium on the outside and timber on the inside.

It's the smart choice in windows and doors. Giving you the benefits of timber and aluminium all rolled into one. From the inner, you live with the peace, warmth, energy efficiency and beauty of cedar. To the outer, you have the peace of mind, durability and practicality of aluminium. Siteline gives you the best of both worlds.