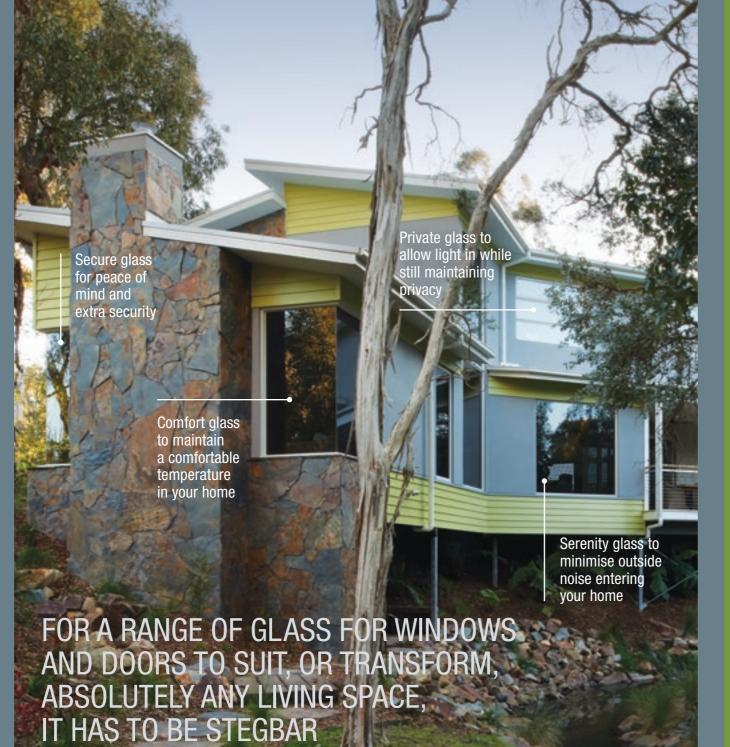

### GLASS OPTIONS

WHETHER TO LET LIGHT IN THROUGH AN INTERNAL COURTYARD OR KEEP PRYING EYES OUT OF AN ENTRANCE, STEGBAR HAS BEAUTIFULLY CRAFTED GLASS SOLUTIONS TO SUIT EVERY APPLICATION.

Personalising your home involves intimate decisions that can significantly alter your family's comfort and lifestyle. So when it comes to selecting the right glass for your windows and doors, rely on Stegbar's 70-plus years of experience and expertise.

Stegbar's extensive range of high quality glass is a popular choice for builders, renovators and home-owners for good reason.

No matter what you need, we have a glass solution for you:

- Comfort Glass for optimum energy efficiency
- Serenity Glass for calm and peaceful acoustics
- Secure Glass for protection and security
- Private Glass for complete privacy