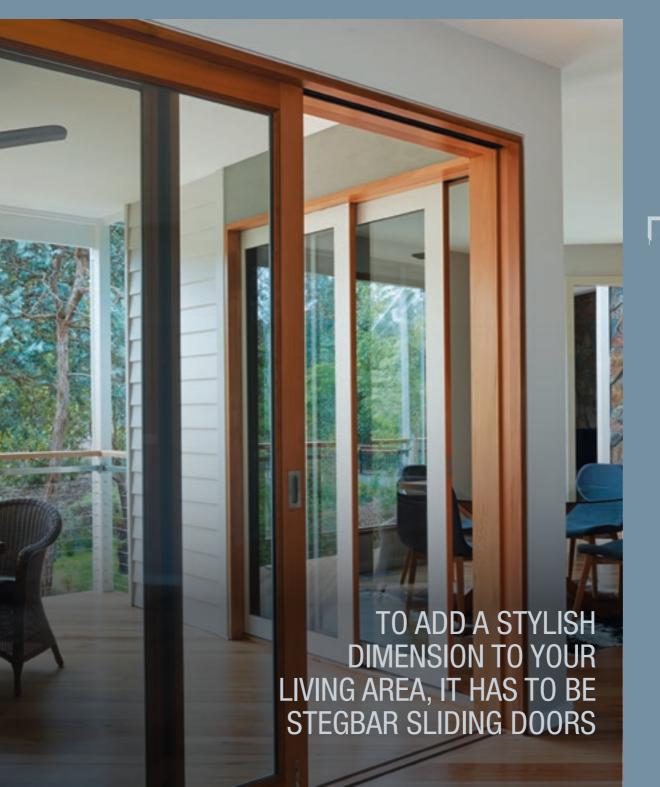

### SLIDING DOORS

#### THE SITELINE SLIDING DOOR ALLOWS YOU TO INVITE NATURE Inside, adding an extra dimension to your living space.

The classic sliding operation is an ideal way to provide easy access to a garden, patio or outdoor area. And without intruding on your interior, there's no setup that saves space like a sliding door.

- Space saving versatility
- Provides great panoramic views
- Choice of two, three or four door combinations