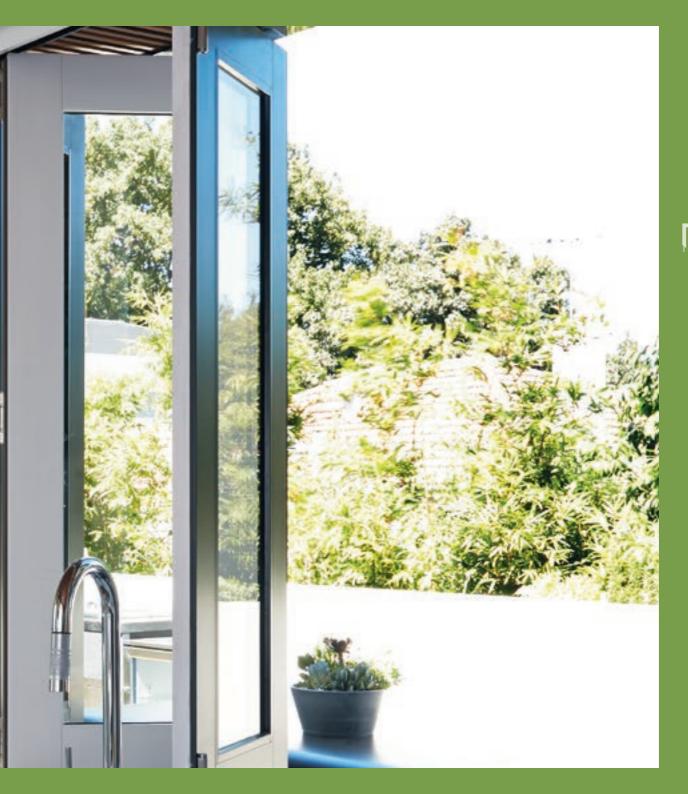

### ALUMINIUM ON THE OUTSIDE

COMBINE THE NATURAL BEAUTY, VERSATILITY AND WARMTH OF TIMBER WITH AN EXTERIOR OF WEATHERPROOF, BEAUTIFULLY ENGINEERED ALUMINIUM, PURE GENIUS.

Siteline is state-of-the-art window and door technology, which means you don't ever have to worry about a thing. So just sit back and enjoy the view.

- A lifetime of good looks
- Virtually zero maintenance
- Strong