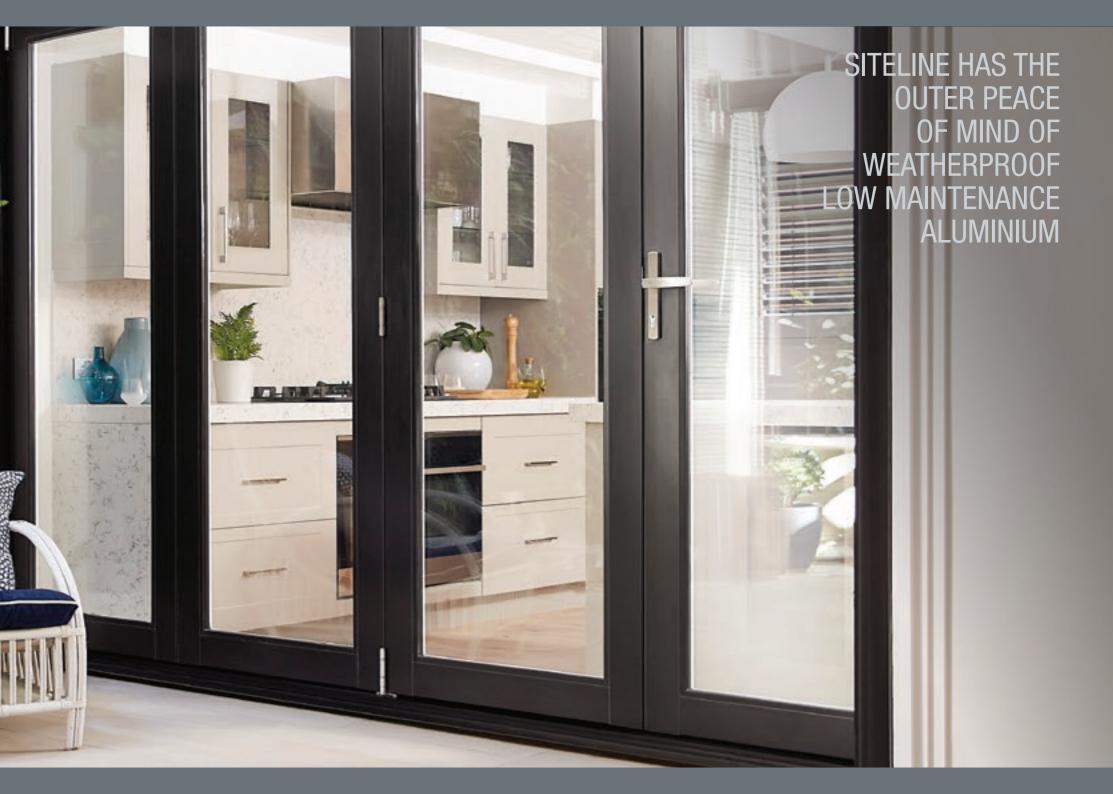

FOR THE INTELLIGENT ADDITION OF ANODISED, OR POWDER COATED ALUMINIUM CREATING A WEATHERPROOF, VIRTUALLY ZERO MAINTENANCE EXTERIOR THAT PROVIDES PROTECTION FROM THE ELEMENTS, IT HAS TO BE STEGBAR

### ALUMINIUM ON THE OUTSIDE

COMBINE THE NATURAL BEAUTY, VERSATILITY AND WARMTH OF TIMBER WITH AN EXTERIOR OF WEATHERPROOF, BEAUTIFULLY ENGINEERED ALUMINIUM, PURE GENIUS.

Siteline is state-of-the-art window and door technology, which means you don't ever have to worry about a thing. So just sit back and enjoy the view.