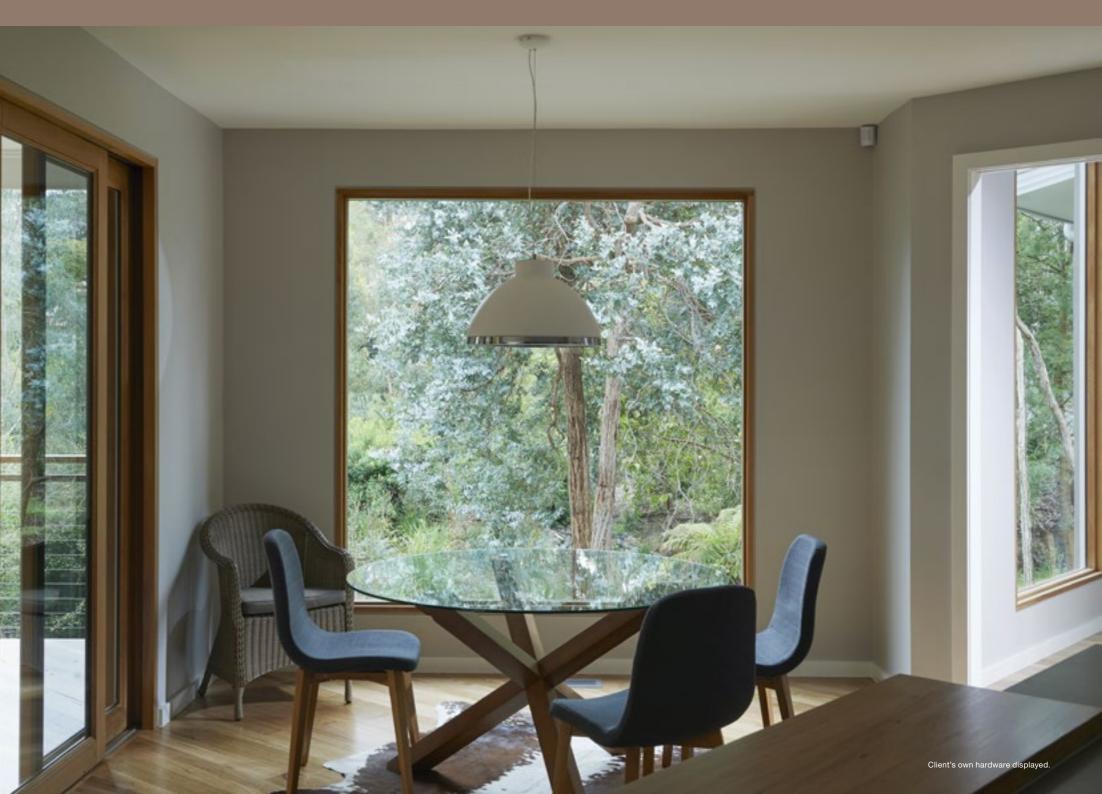

### **CUSTOM & FIXED WINDOWS**

WITH SITELINE CUSTOM MADE WINDOWS YOU CAN TAKE AN ORDINARY SPACE AND TURN IT INTO SOMETHING EXTRAORDINARY.

You are only limited by your imagination.

- Maximises views and creates extra light
- Total freedom in design and creativity
- Hand crafted to your design
- Can be used in conjunction with other window styles
- Choose from 'direct glazed' or 'fixed with sash' options to suit the style of your home

FIXED WITH SASH

DIRECT GLAZED