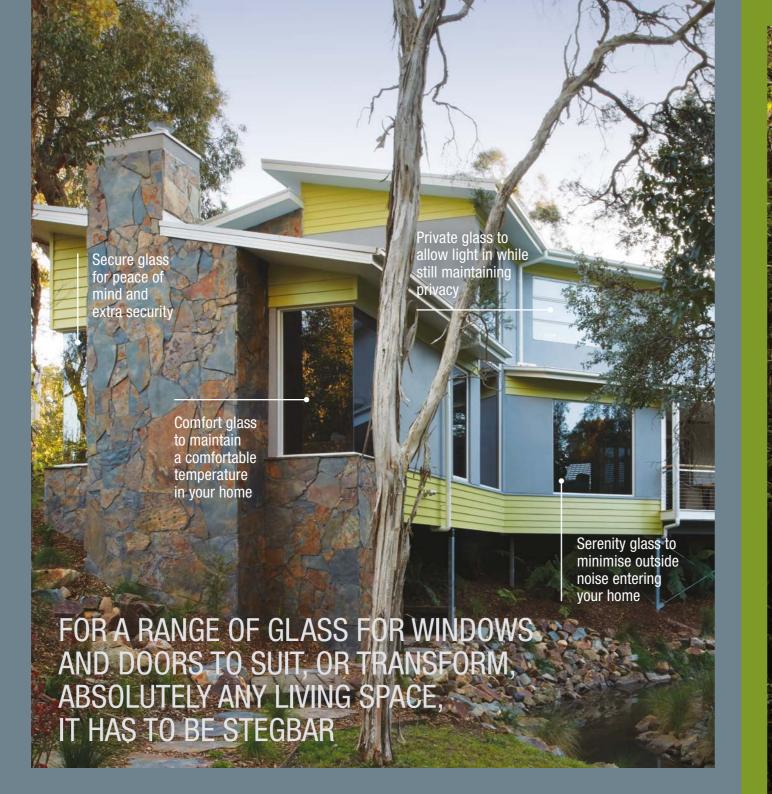

#### GLASS OPTIONS

WHETHER TO LET LIGHT IN THROUGH AN INTERNAL COURTYARD OR KEEP PRYING EYES OUT OF AN ENTRANCE, STEGBAR HAS BEAUTIFULLY CRAFTED GLASS SOLUTIONS TO SUIT EVERY APPLICATION.

Personalising your home involves intimate decisions that can significantly alter your family's comfort and lifestyle. So when it comes to selecting the right glass for your windows and doors, rely on Stegbar's 70-plus years of experience and expertise.

Stegbar's extensive range of high quality glass is a popular choice for builders, renovators and home-owners for good reason.

No matter what you need, we have a glass solution for you:

- Comfort Glass for optimum energy efficiency
- Serenity Glass for calm and peaceful acoustics
- Secure Glass for protection and security
- Private Glass for complete privacy