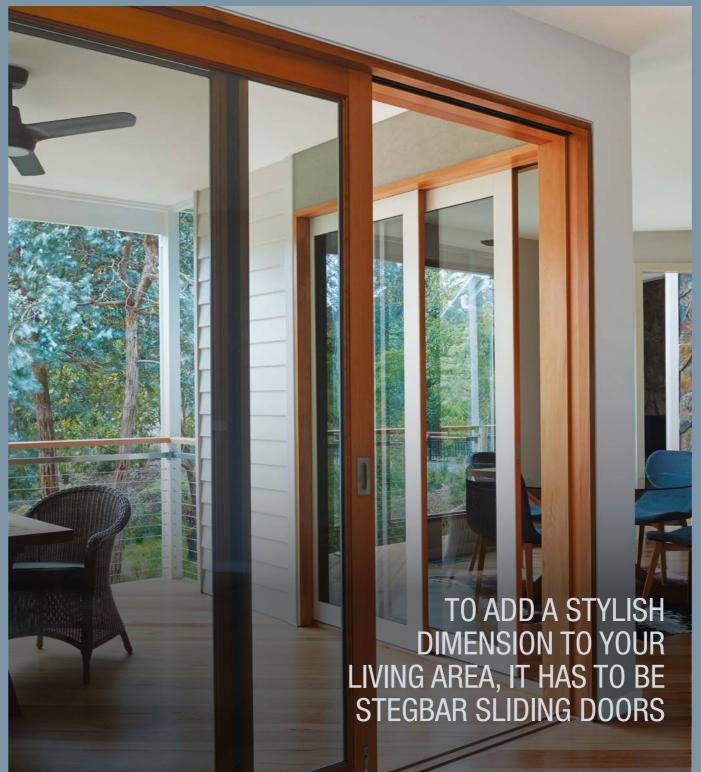

### SLIDING DOORS

THE SITELINE SLIDING DOOR ALLOWS YOU TO INVITE NATURE INSIDE, ADDING AN EXTRA DIMENSION TO YOUR LIVING SPACE.

The classic sliding operation is an ideal way to provide easy access to a garden, patio or outdoor area. And without intruding on your interior, there's no setup that saves space like a sliding door.