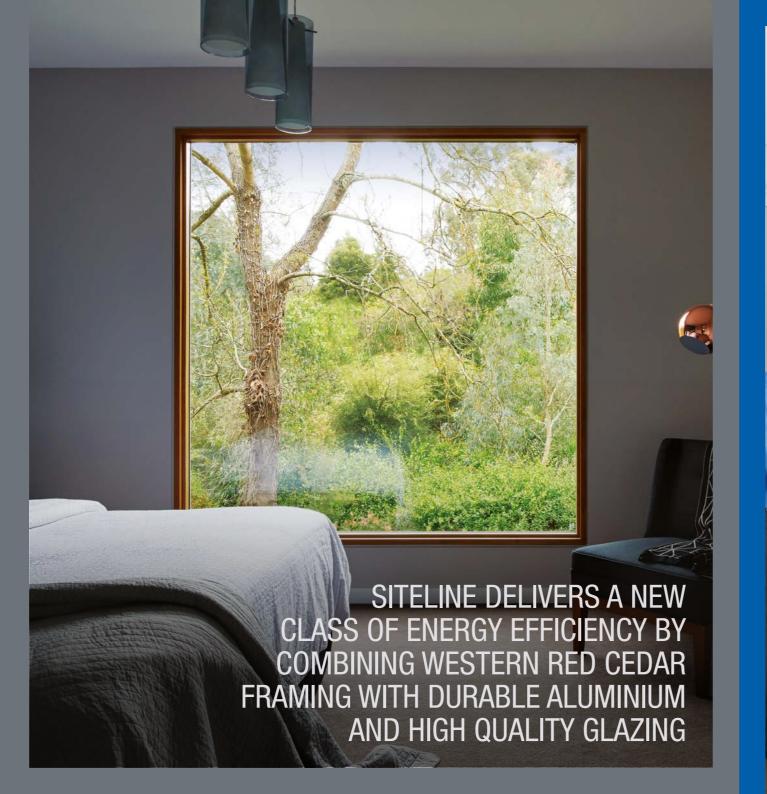

### **ENERGY EFFICIENT**

AS WELL AS KEEPING YOUR HOME COMFORTABLE ALL YEAR ROUND, SITELINE'S INTELLIGENT CONSTRUCTION OFFERS SUPERIOR ENERGY EFFICIENCY TO ALMOST ANYTHING ELSE ON THE MARKET.

Starting with the use of certified sustainable Western Red Cedar, one of nature's great insulators, the timber breaks the heat transference that regularly occurs with aluminium frames. Even in larger sizes that allow significant amounts of natural light, a six-star energy rating is easily achievable.

- One of the most energy efficient window and door ranges available
- Only certified sustainable Western Red Cedar
- Keep your home cool in summer and warm in winter
- Reduce your energy consumption

BUILDING OR RENOVATING YOUR HOME CAN BE QUITE DAUNTING.
THAT'S BECAUSE YOU DON'T DO IT EVERY DAY, IN FACT YOU MIGHT
ONLY EVER DO IT ONCE IN YOUR LIFETIME. AT STEGBAR WE DO IT
EVERY DAY.