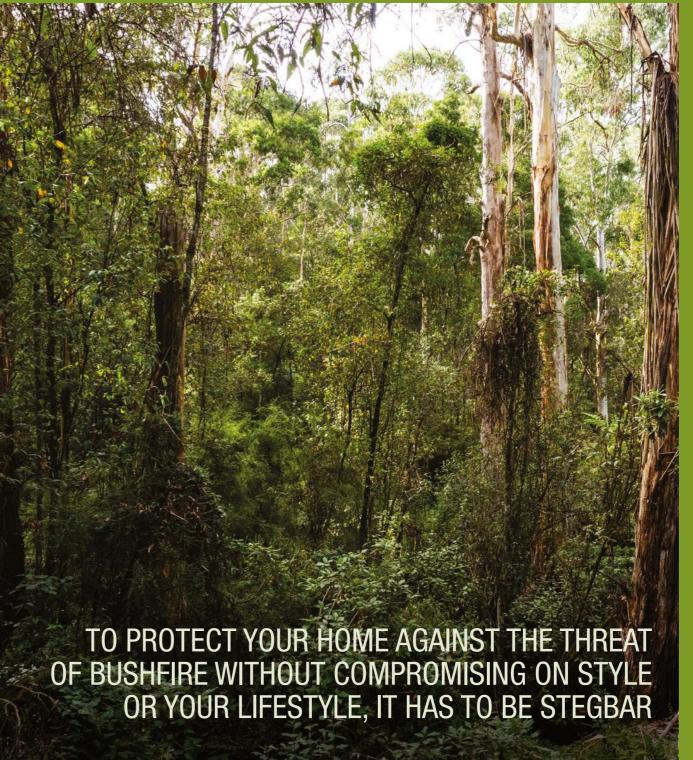

### PROTECTION AGAINST BUSHFIRE

LIVING IN AUSTRALIA OFFERS A LIFESTYLE BEYOND COMPARE.
BUT THE THREAT OF BUSHFIRE IS A REAL ONE AND MUST BE
CONSIDERED WHEN BUILDING OR RENOVATING.

Siteline windows and doors are engineered to protect your home without compromising style.

- At a minimum Siteline is suitable for BAL 19 hazard level
- Available up to BAL 29 hazard level, check with your Stegbar sales consultant
- No bulky shutters, fire curtains or fixed screens required