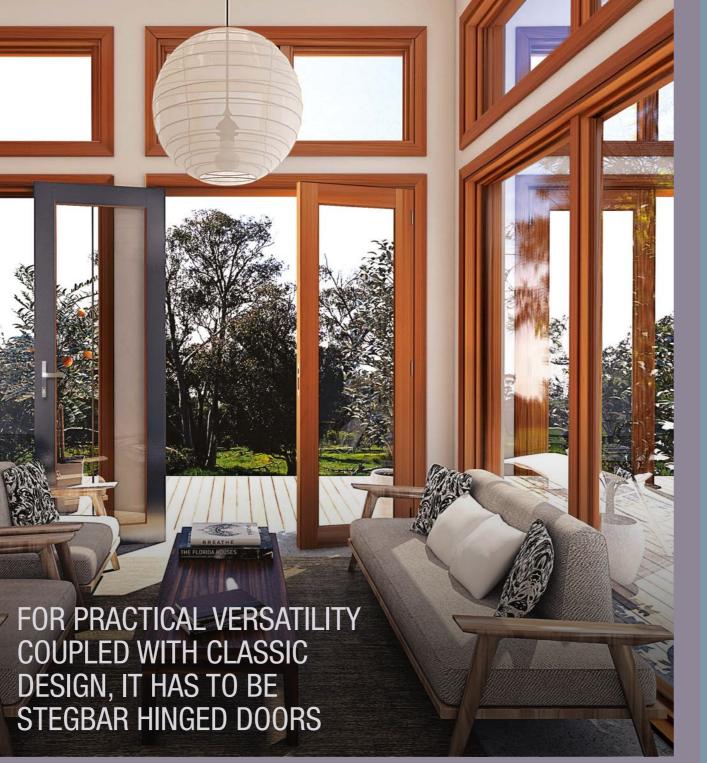

## HINGED DOORS

A SITELINE HINGED PATIO DOOR USED IN YOUR HOME CAN ADD A CERTAIN SOPHISTICATION THAT COMPLEMENTS ANY SURROUNDINGS.

While being the simplest and most traditional door design, the hinged door is versatile and durable and still provides outstanding levels of elegance to your home.