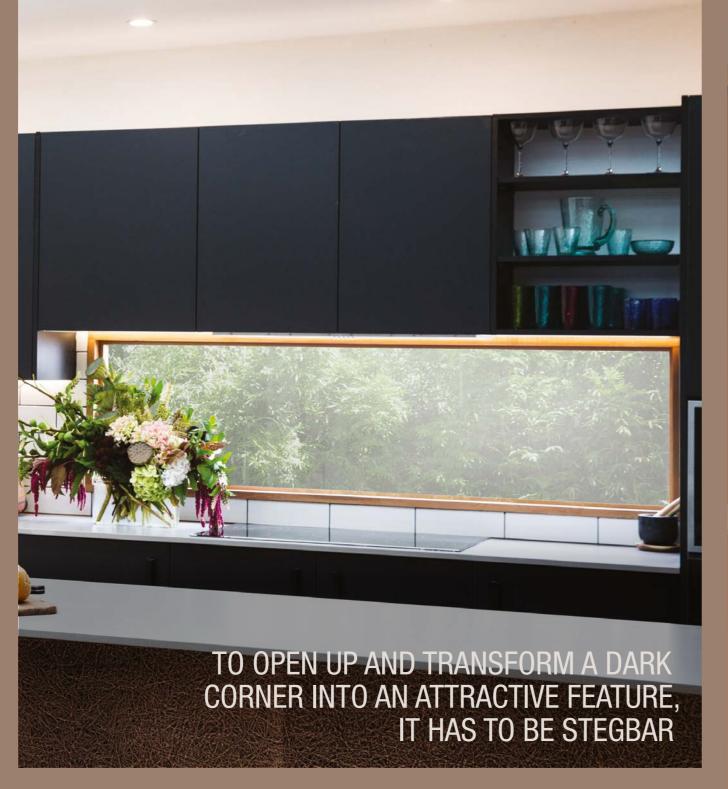

# CUSTOM & FIXED WINDOWS

WITH SITELINE CUSTOM MADE WINDOWS YOU CAN TAKE AN ORDINARY SPACE AND TURN IT INTO SOMETHING EXTRAORDINARY.

You are only limited by your imagination.

- Maximises views and creates extra light
- Total freedom in design and creativity
- Hand crafted to your design
- Can be used in conjunction with other window styles
- Choose from 'direct glazed' or 'fixed with sash' options to suit the style of your home