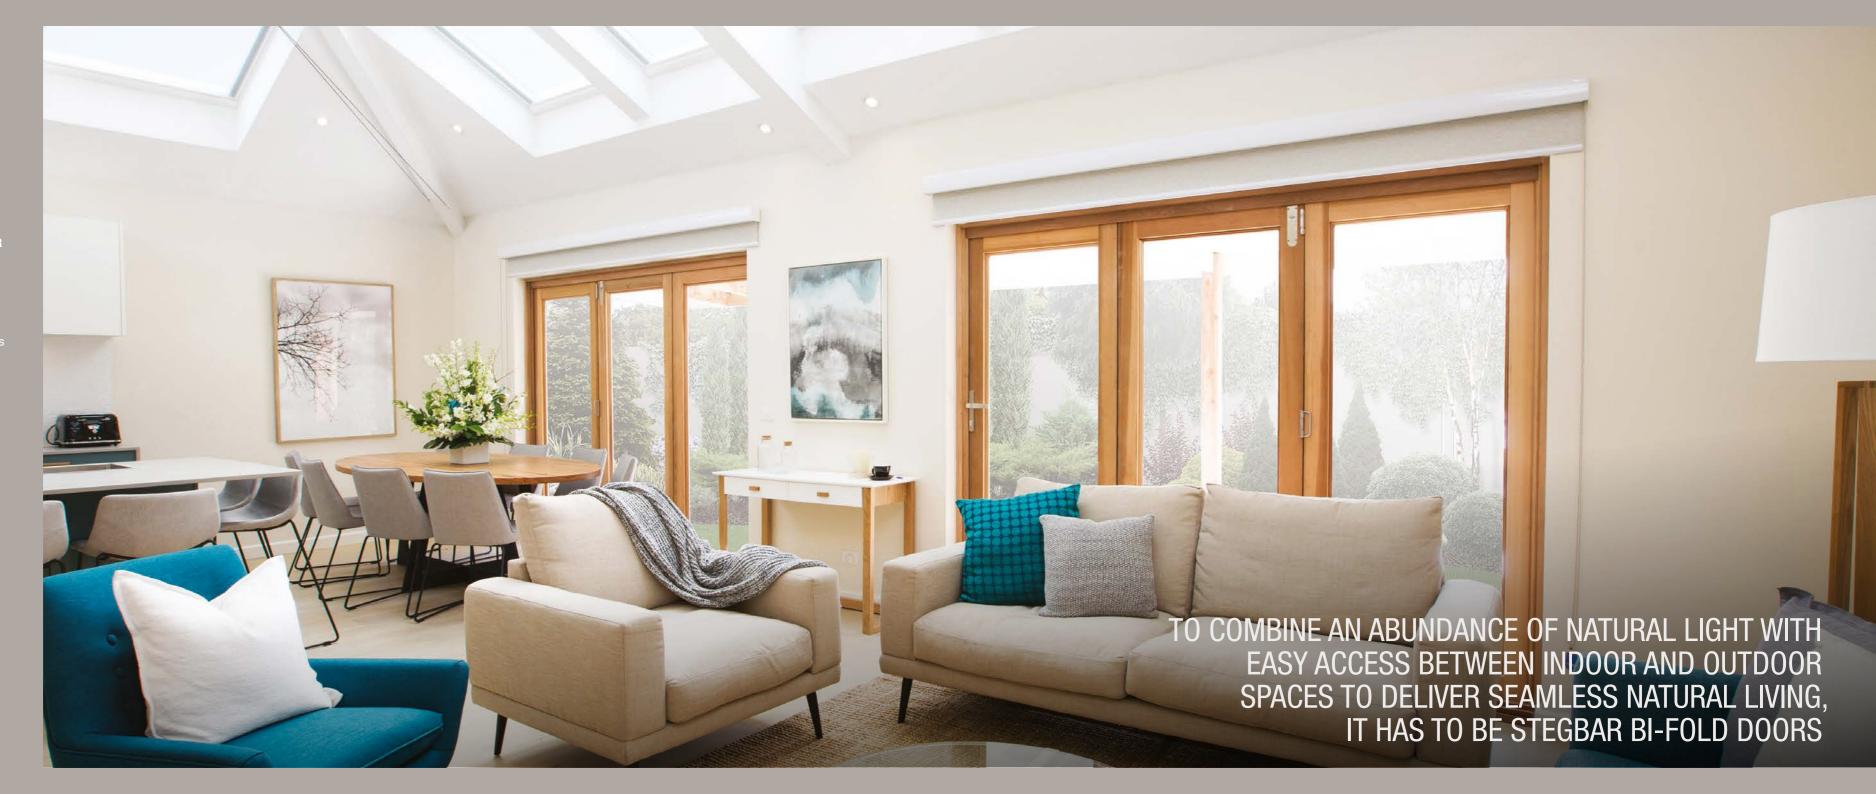

## BI-FOLD DOORS

THE SITELINE BI-FOLD PATIO DOOR GIVES THE DISCERNING BUYER
THE ULTIMATE IN DOOR DESIGN NOT ONLY PROVIDING SUPERIOR
OPERATING PERFORMANCE, BUT ALSO THE OPPORTUNITY TO
INTEGRATE WITH ANY ARCHITECTURAL STYLE.

With the flexibility to bring functionality to a cosy space or panoramic views to an expansive area, Stegbar Bi-Fold Doors can be the answer to a variety of design questions.

- Provides fresh air and ventilation
- Unobstructed views
- Smooth effortless operation
- Between two to seven door