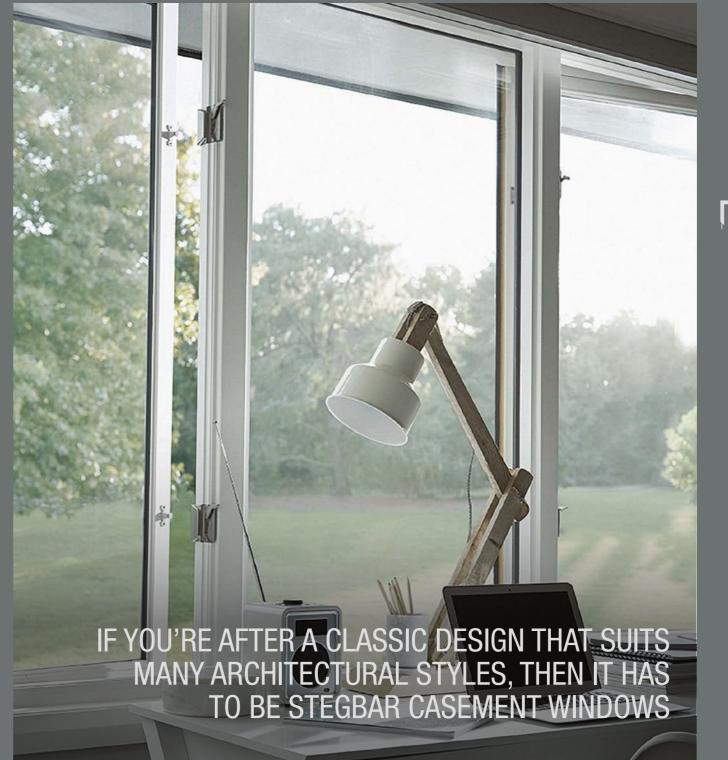

### **CASEMENT WINDOWS**

THE SITELINE CASEMENT WINDOW EPITOMISES A CLASSIC ERA IN WINDOW DESIGN. THE CASEMENT WINDOW CAPTURES THE ESSENCE AND TRADITION OF THE PAST.

A key advantage is their ability to maximise and control the breeze and direct it into any area of your home.

- Maximise ventilation
- Control the breeze
- Side hung, one vertical edge opens outwards