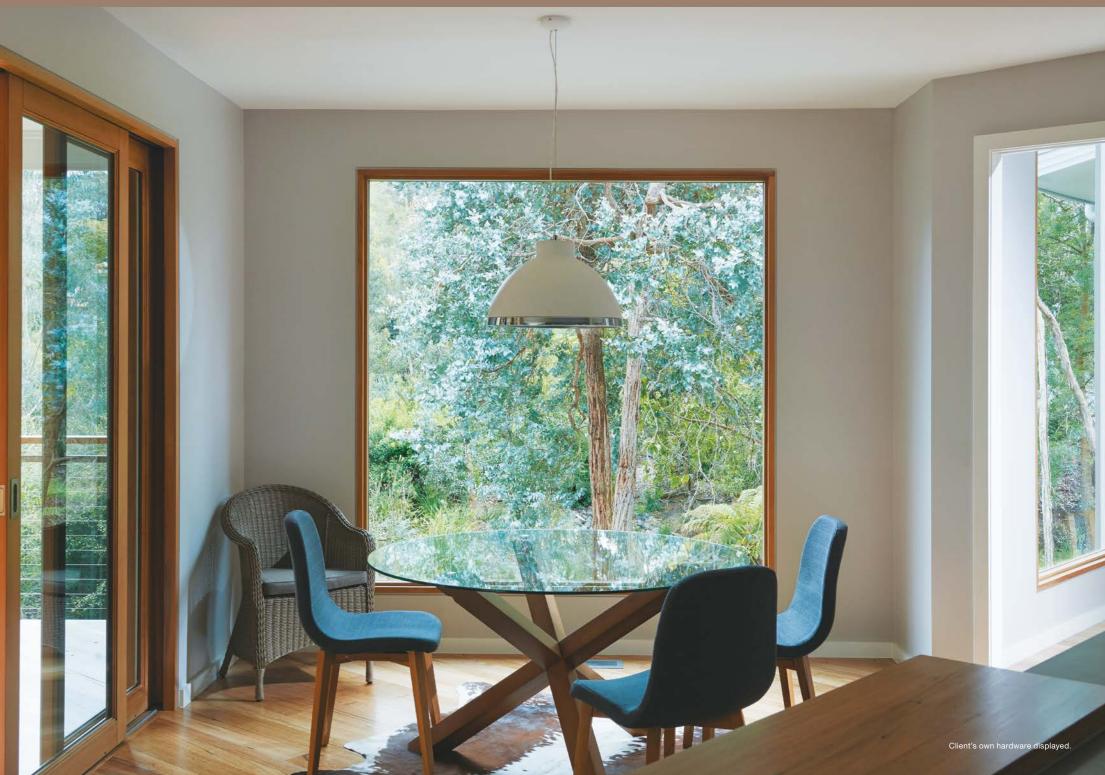

# CUSTOM & FIXED WINDOWS

WITH SITELINE CUSTOM MADE WINDOWS YOU CAN TAKE AN ORDINARY SPACE AND TURN IT INTO SOMETHING EXTRAORDINARY.

You are only limited by your imagination.

- Maximises views and creates extra light
- Total freedom in design and creativity
- Hand crafted to your design
- Can be used in conjunction with other window styles
- Choose from 'direct glazed' or 'fixed with sash' options to suit the style of your home