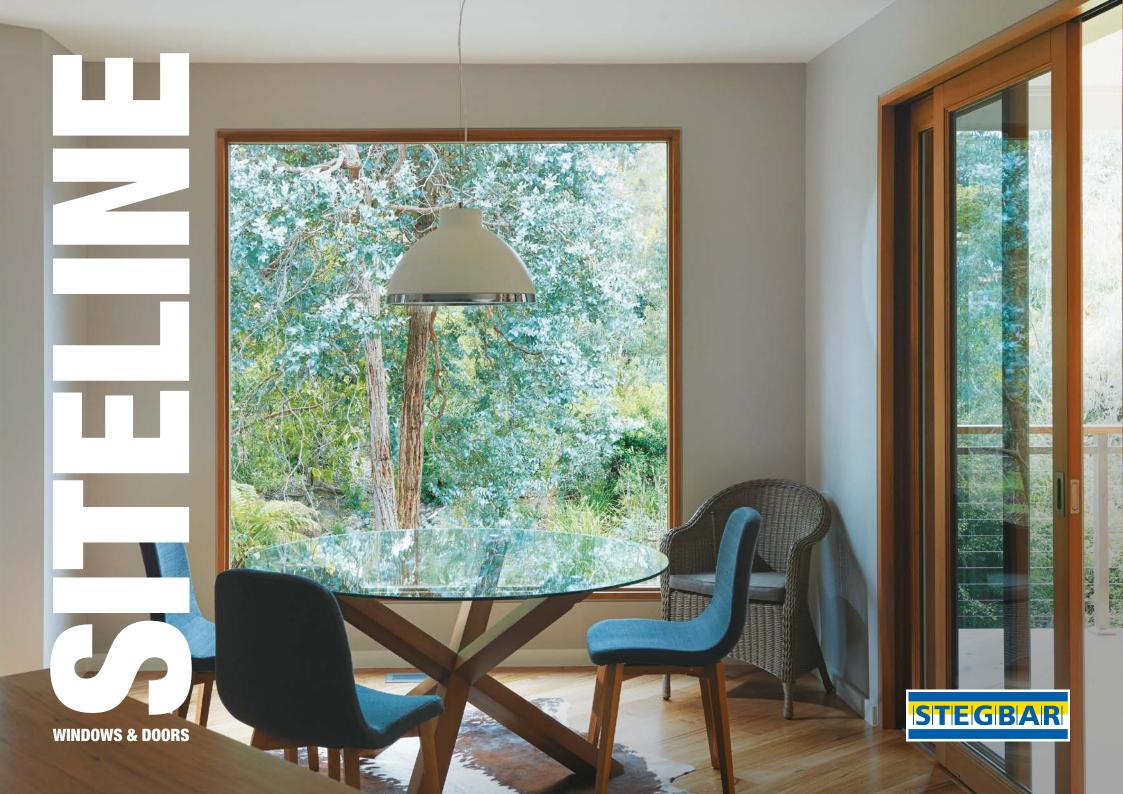

### SITELINE WINDOWS & DOORS

### WHEN IT COMES TO COMPLETELY TRANSFORMING YOUR HOME IT HAS TO BE SITELINE.

Siteline windows and doors are a unique combination of aluminium on the outside and timber on the inside.

It's the smart choice in windows and doors. Giving you the benefits of timber and aluminium all rolled into one. From the inner, you live with the peace, warmth, energy efficiency and beauty of cedar. To the outer, you have the peace of mind, durability and practicality of aluminium. Siteline gives you the best of both worlds.