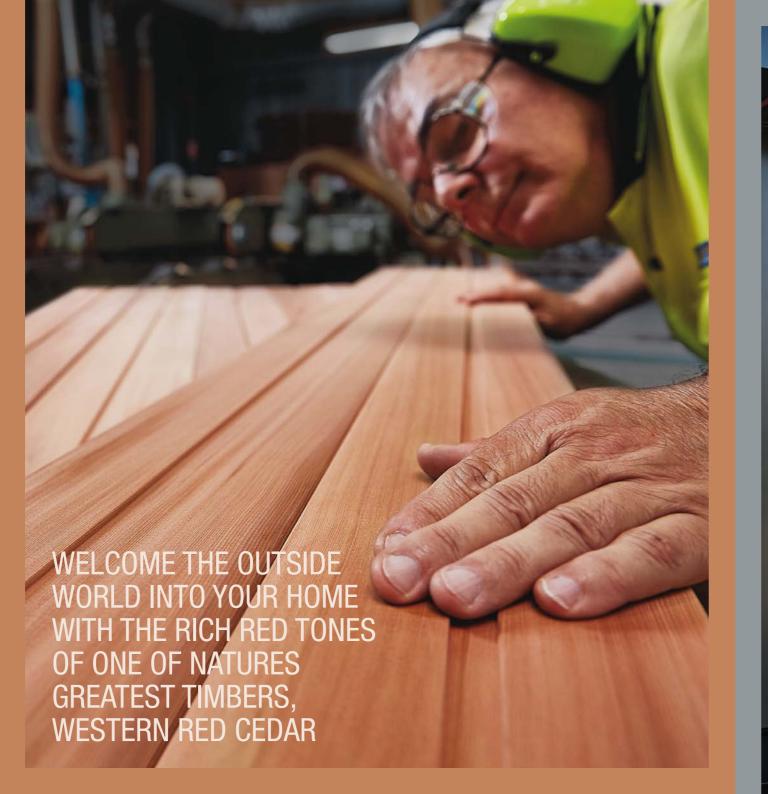

# WESTERN RED CEDAR ON THE INSIDE

IMMENSELY VALUED FOR ITS DISTINCTIVE APPEARANCE AND NATURAL RESISTANCE TO DECAY, WESTERN RED CEDAR IS SOURCED FROM ENVIRONMENTALLY SUSTAINABLE FORESTS AND IS OFTEN THE FIRST TIMBER OF CHOICE FOR MANY ARCHITECTS, BUILDERS AND HOME OWNERS WHEN IT COMES TO WINDOWS AND DOORS.

- Energy efficient
- Naturally resistant to termites
- Doesn't warp
- Stunningly beautiful

When it comes to choosing beautiful windows and doors, it has to be western red cedar.