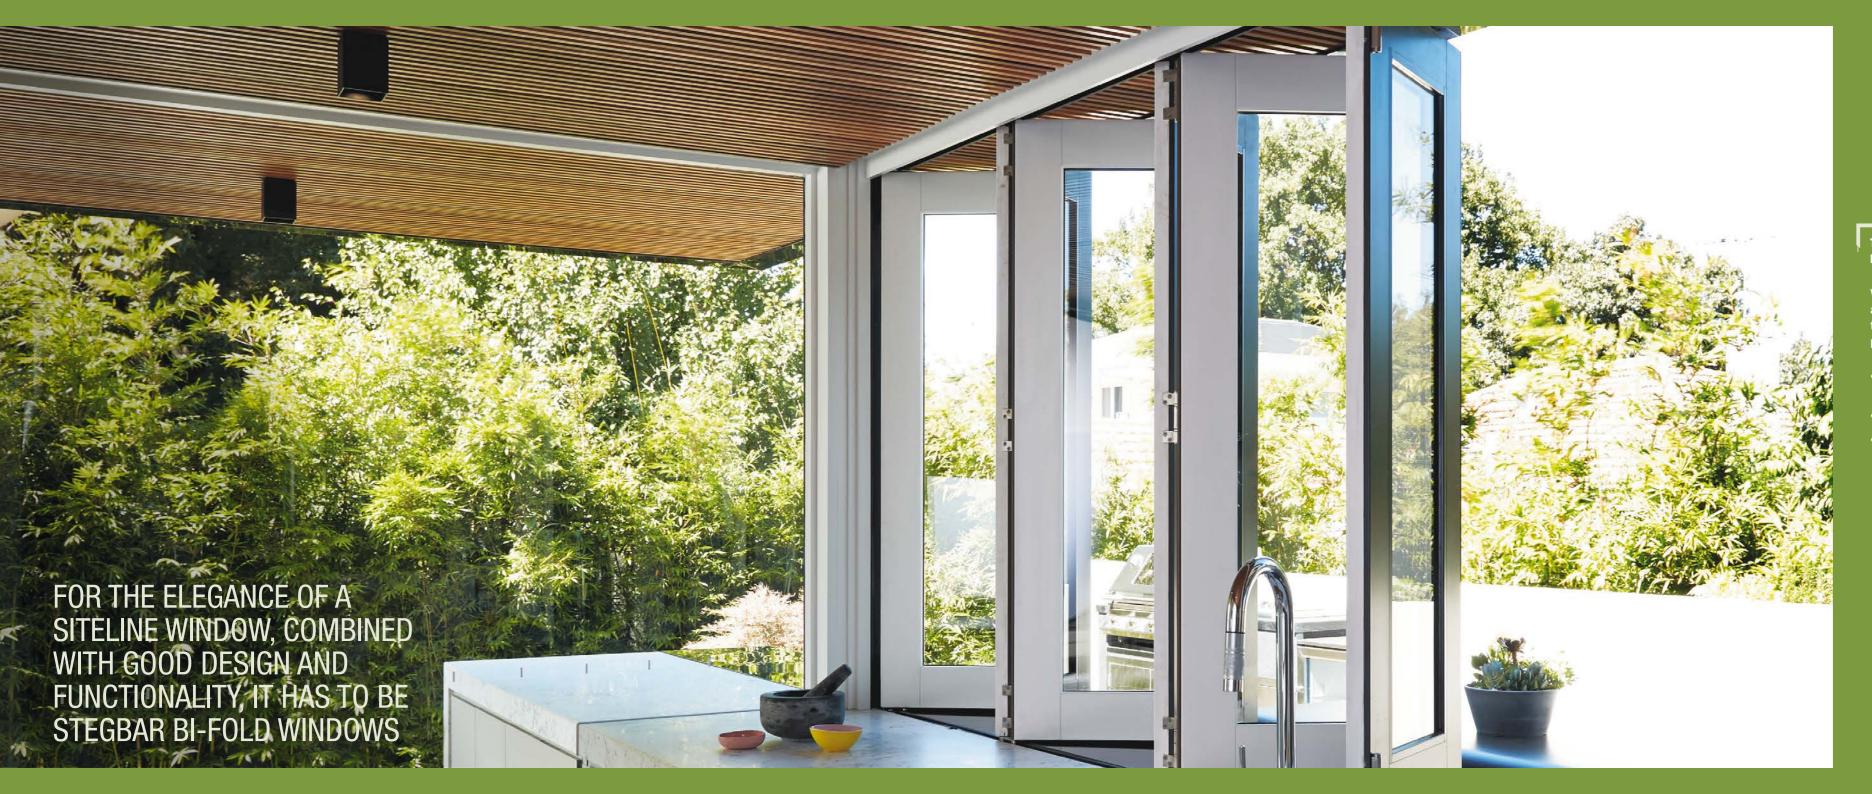

# BI-FOLD WINDOWS

### THE SITELINE BI-FOLD WINDOW WILL HELP YOU TURN ANY ROOM INTO A LIGHT FILLED OASIS.

Whether it is to provide access between the kitchen and an alfresco dining area or to allow increased ventilation, the Siteline bi-fold window will give you unobstructed paperamic views

- Ideal way of linking indoor and outdoor entertainment areas
- Increased ventilation
- Have a series of between two to four, alternately hinged so they fold onto themselves