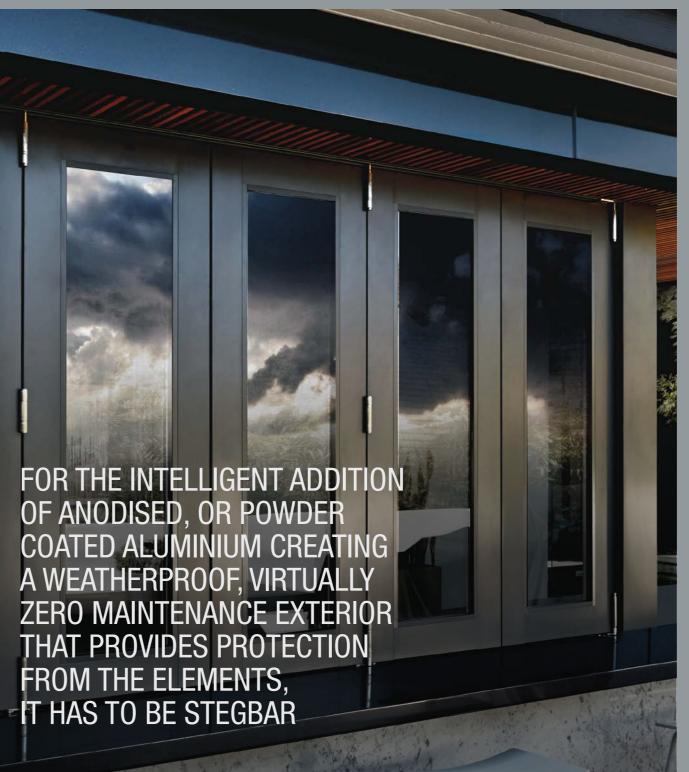

### **ALUMINIUM** ON THE OUTSIDE

COMBINE THE NATURAL BEAUTY, VERSATILITY AND WARMTH OF TIMBER WITH AN EXTERIOR OF WEATHERPROOF, BEAUTIFULLY ENGINEERED ALUMINIUM, PURE GENIUS.

Siteline is state-of-the-art window and door technology, which means you don't ever have to worry about a thing. So just sit back and enjoy the view.

- A lifetime of good looks
- Virtually zero maintenance
- Strong
- Liaht
- Secure