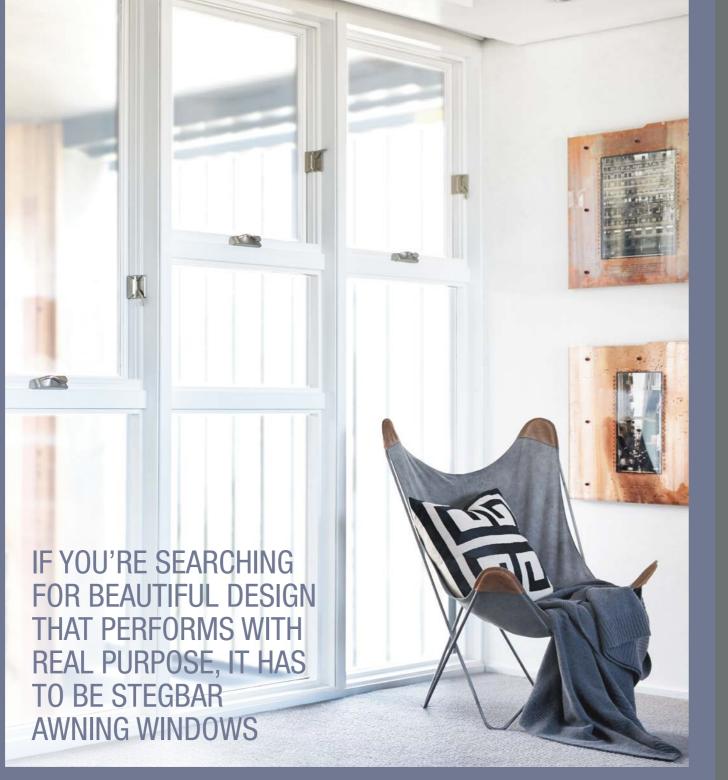

### AWNING WINDOWS

THE SITELINE AWNING WINDOW IS THE PERFECT CHOICE TO EXPRESS A MODERN CONTEMPORARY STYLE WHILE INTEGRATING A SENSE OF SPACIOUSNESS AND ALLOWING AN ABUNDANCE OF NATURAL LIGHT INTO YOUR HOME.

- Ideal for area's where it is difficult to reach the window
   over benchtops or furniture
- The chain winder allows easy opening without interfering with the screen
- Top hung, the bottom opens outwards