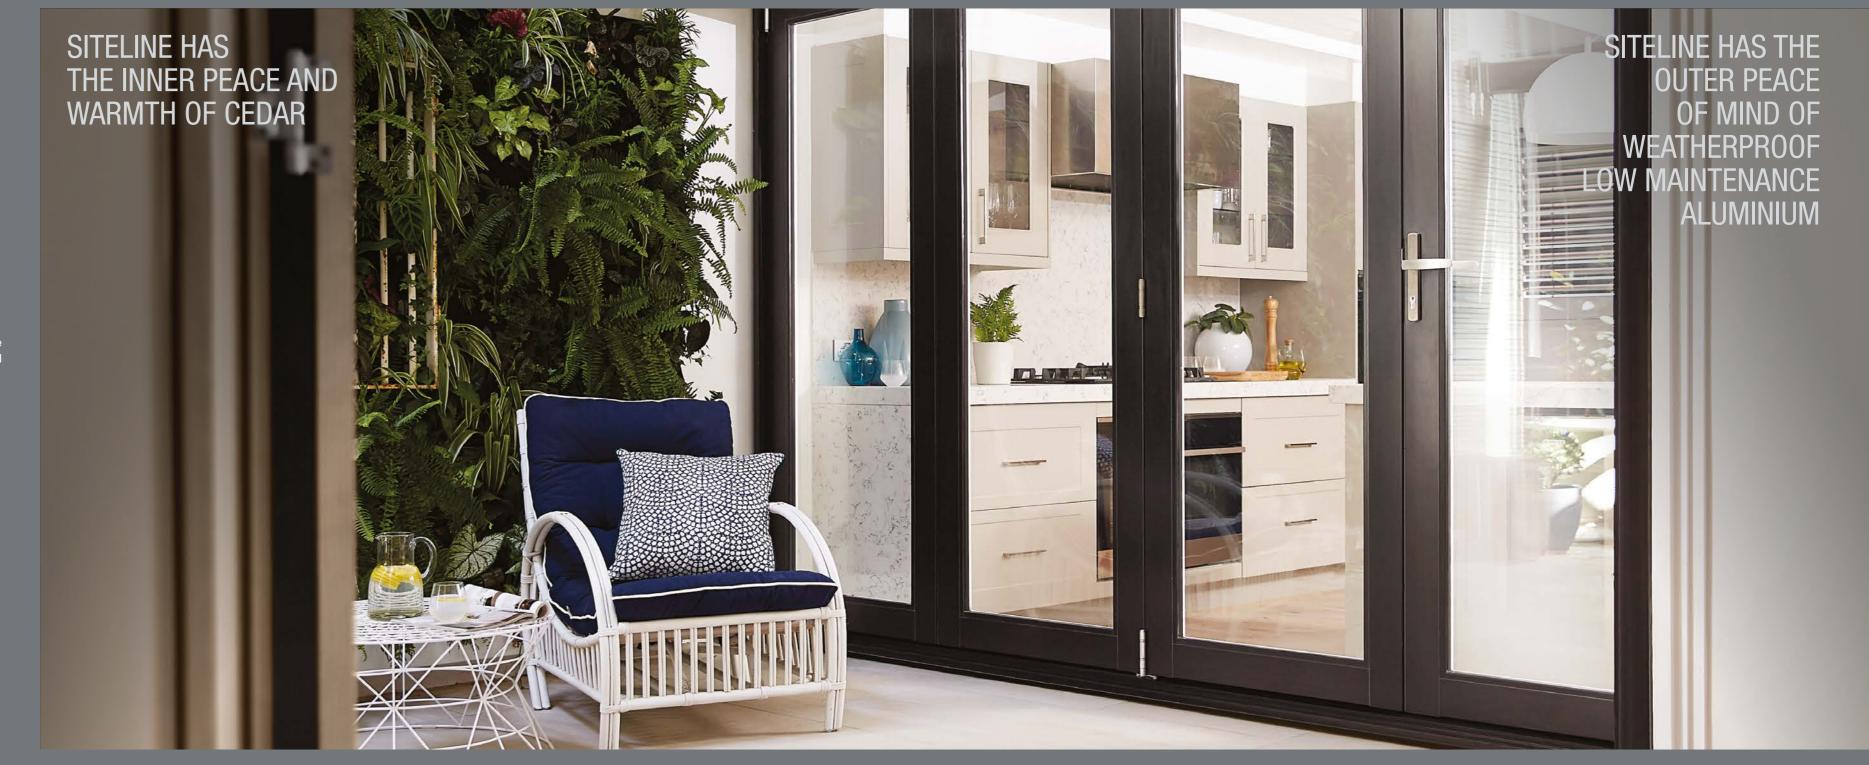

### WHEN IT COMES TO COMPLETELY TRANSFORMING YOUR HOME IT HAS TO BE SITELINE.

Siteline windows and doors are a unique combination of aluminium on the outside and timber on the inside.

It's the smart choice in windows and doors. Giving you the benefits of timber and aluminium all rolled into one. From the inner, you live with the peace, warmth, energy efficiency and beauty of cedar. To the outer, you have the peace of mind, durability and practicality of aluminium. Siteline gives you the best of both worlds.

### **ALUMINIUM** ON THE OUTSIDE

COMBINE THE NATURAL BEAUTY, VERSATILITY AND WARMTH OF TIMBER WITH AN EXTERIOR OF WEATHERPROOF, BEAUTIFULLY ENGINEERED ALUMINIUM, PURE GENIUS.

Siteline is state-of-the-art window and door technology, which means you don't ever have to worry about a thing. So just sit back and enjoy the view.