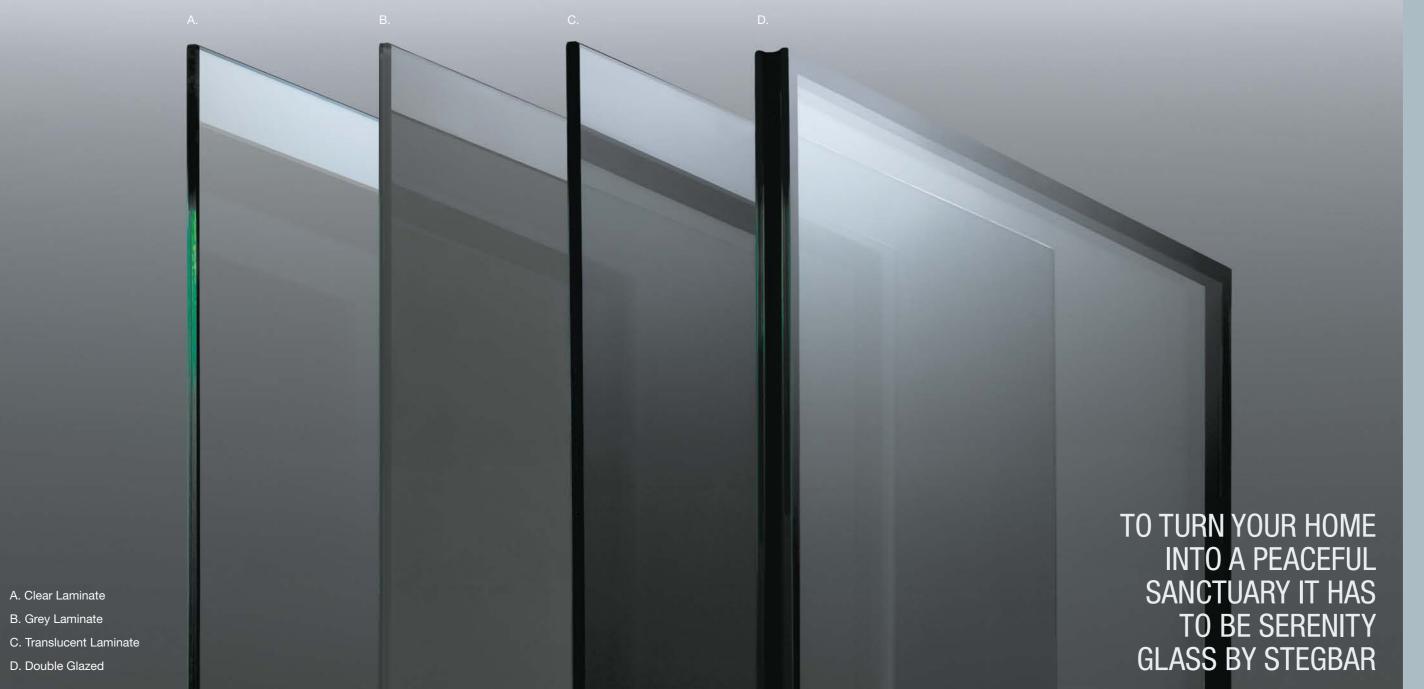

# THE STEGBAR SERENITY GLASS RANGE IS BOTH A SMART AND STYLISH WAY TO BRING PEACE AND QUIET TO YOUR HOME.

A. Clear Laminate

B. Grey Laminate

D. Double Glazed

## LAMINATED GLASS

# DOUBLE GLAZING