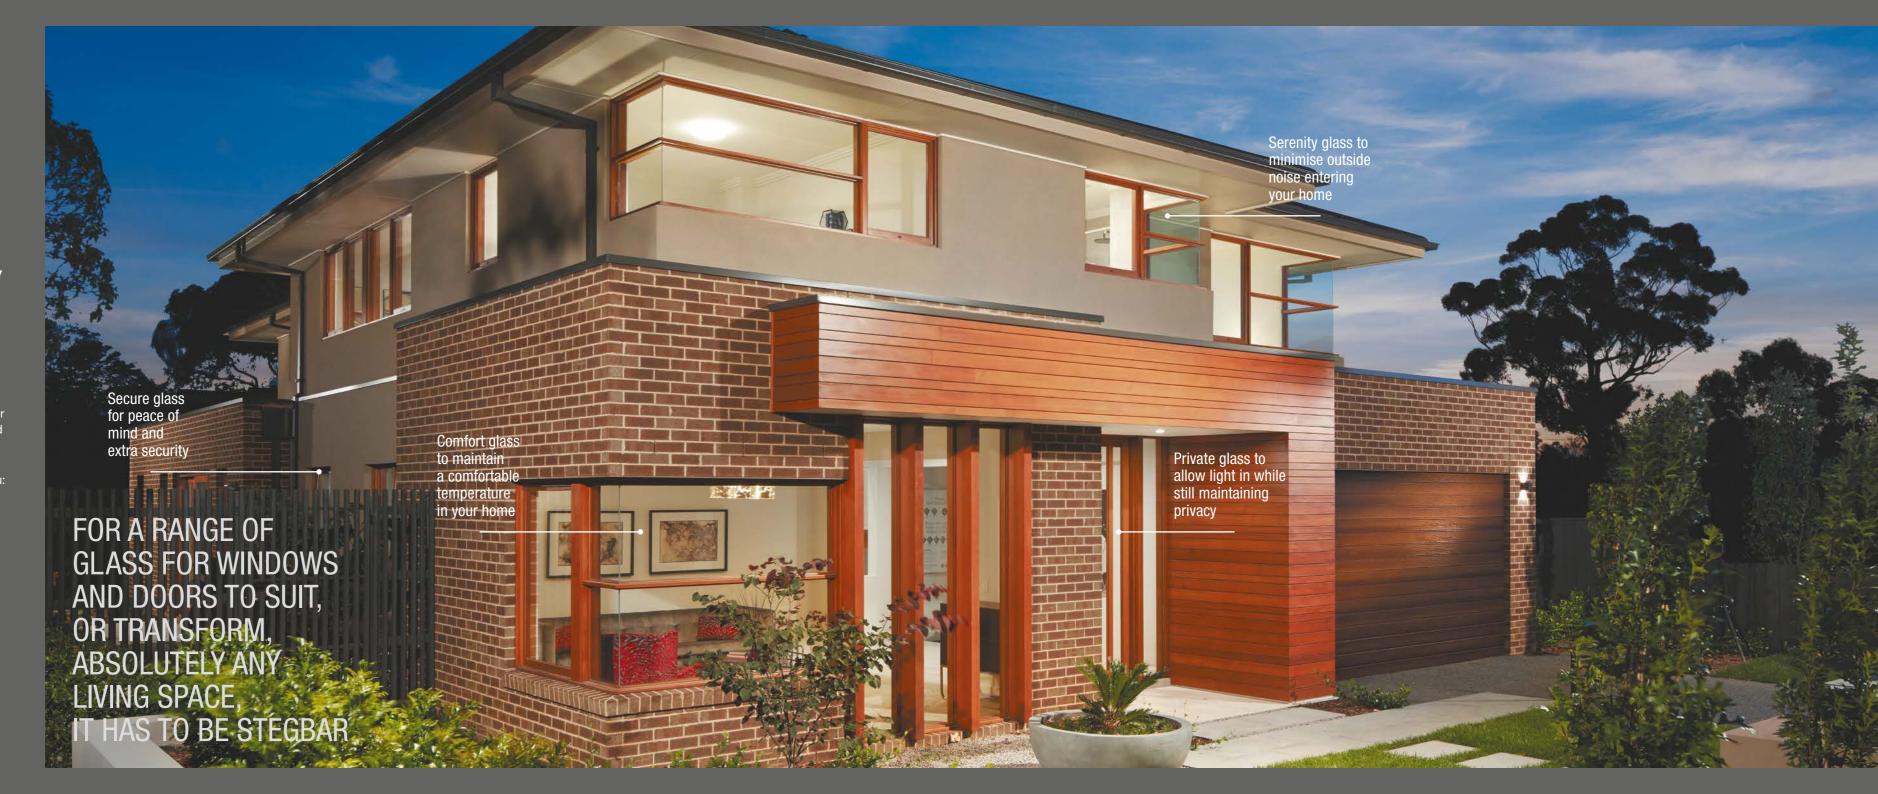

# GLASS OPTIONS FOR WINDOWS & DOORS

WHETHER TO LET LIGHT IN THROUGH AN INTERNAL COURTYARD OR KEEP PRYING EYES OUT OF AN ENTRANCE, STEGBAR HAS BEAUTIFULLY CRAFTED GLASS SOLUTIONS TO SUIT EVERY APPLICATION.

Stegbar's extensive range of high quality glass is a popular choice for builders, renovators and home-owners for good reason.

No matter what you need, we have a glass solution for you:

- Comfort Glass for optimum energy efficiency
- Serenity Glass for calm and peaceful acoustics
- Secure Glass for protection and security
- Private Glass for complete privacy