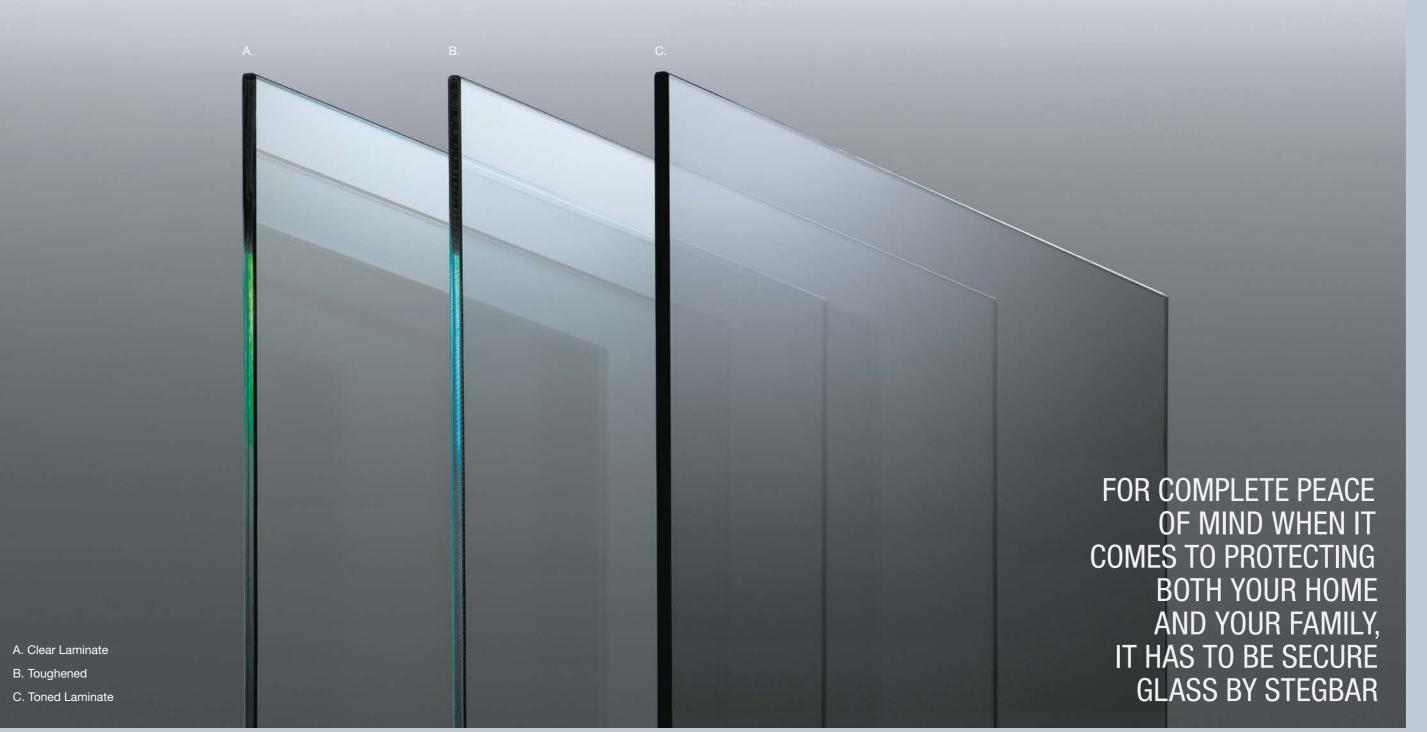

#### LAMINATED GLASS

- Interlayer bonds two pieces of glass togeth
- Stays in place if breakage does occ
- Provides security, noise control and UV protection

# TOUGHENED GLASS

- Fractures into smaller particles to significantly reduce risk of injury
- Perfect for internal and external glass doors, and windows that face backyards or sports fields where balls can cause accidental damage
- Can withstand high temperate
- Used in hughfire application