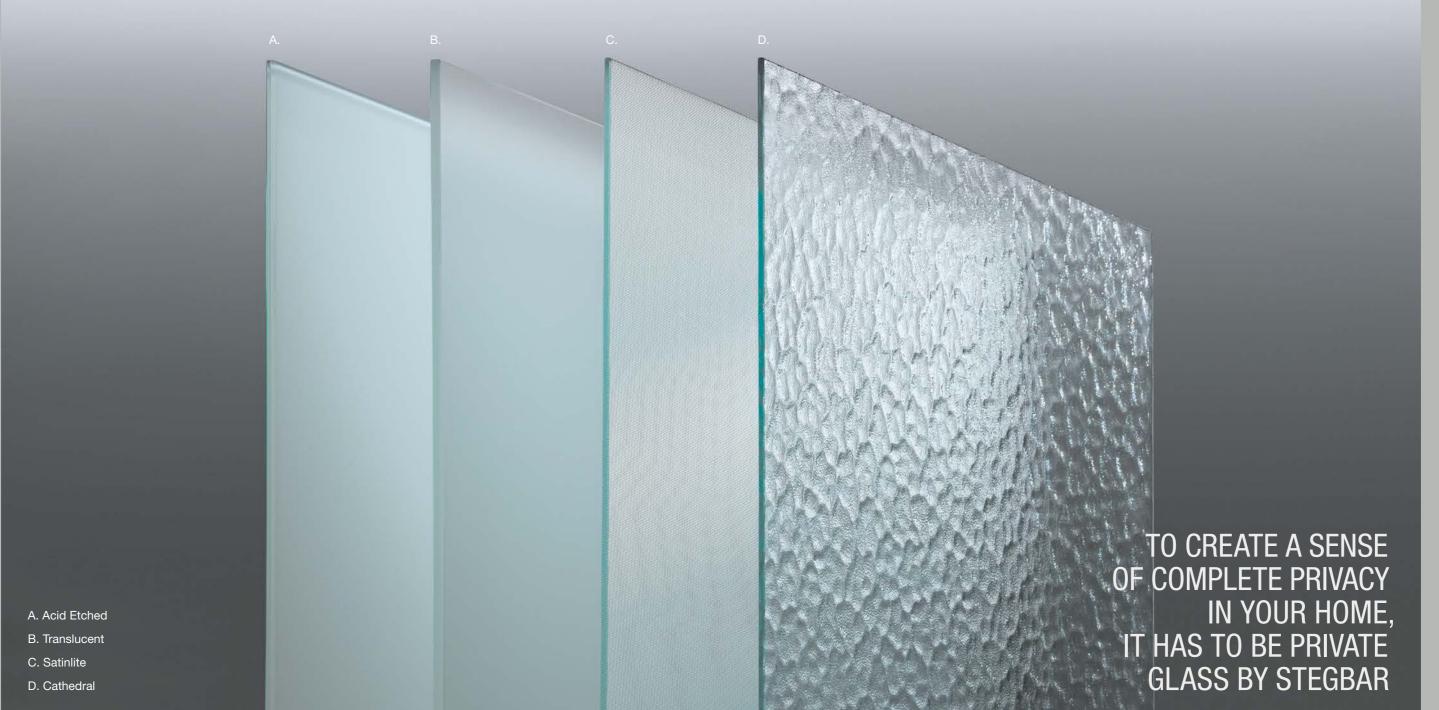

# TRANSLUCENT

- Laminated crisp white frosted lo
- The interlayer between two pieces of glass provides to frosted effect
- Grade A Safety gla

## ACID ETCHED

- Translucent satin matte finis
- Can be toughened as Grade A Safe
- Available in a low iron option for added clarity.

# TEXTURED GLASS

- Great for light diffusion, privacy or decorative
- Can be laminated or toughened as Grade A Safet
- Available in Satinlite. Cathedral and Spotswood