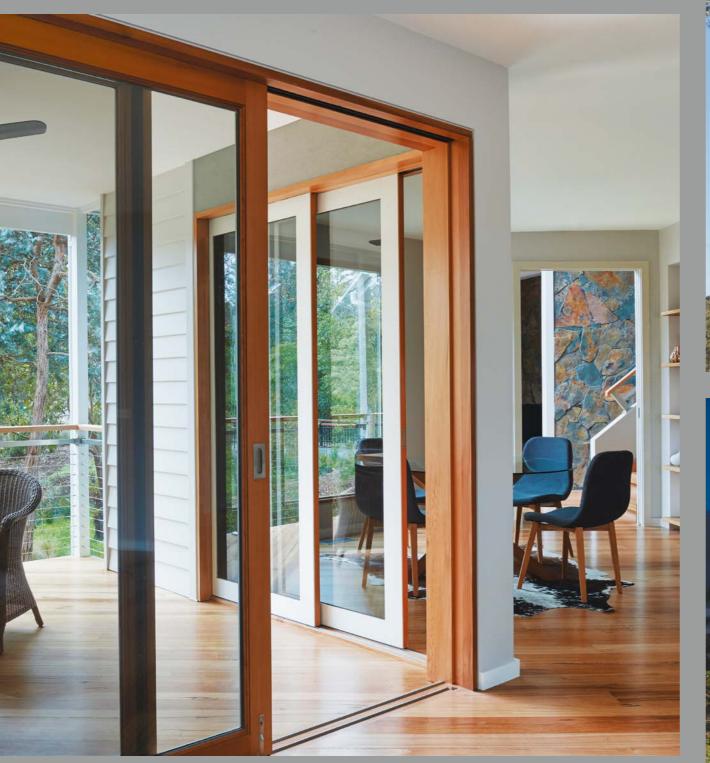

## SITELINE

- Durability of aluminium on the outside and warmth of cedar on the inside
- One of the leading thermal composite frames available
- Western Red Cedar is effective at absorbing sound

## TIMBER

- Western Red Cedar can be painted or stained
- A natural insulator and effective in absorbing sound
- From certified sustainable managed forests
- Highly energy efficient when paired with the right glazing

## ALUMINIUM

- Durable with virtually zero maintenance
- Use energy efficient glass to increase performance
- Alumiere Suite provides excellent acoustic performance and wind and water ratings