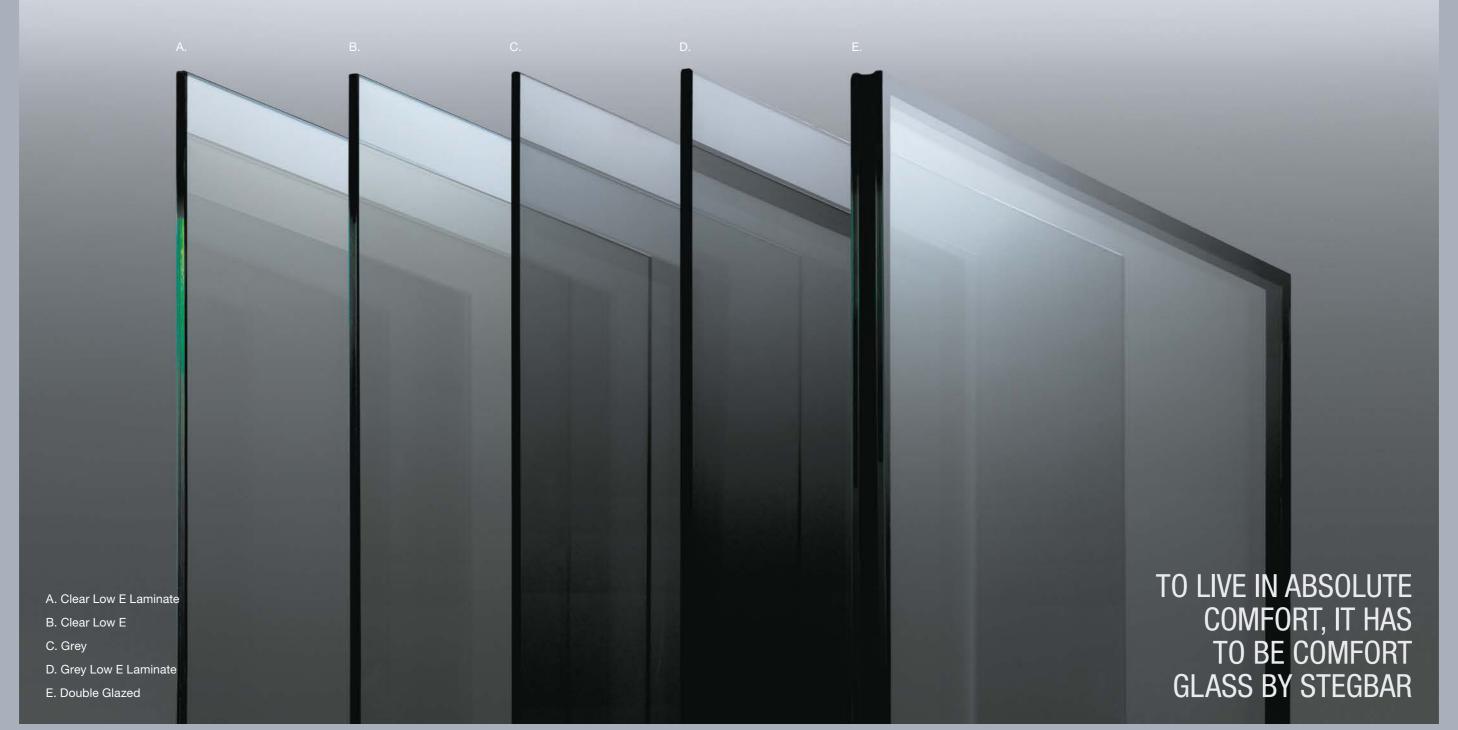

## COMFORT GLASS COMPARISON

|             | LIGHT INTO<br>YOUR HOME | PROTECTION<br>FROM THE SUN | INSULATION |
|-------------|-------------------------|----------------------------|------------|
| TONED GLASS | *                       | ****                       | *          |
| CLEAR LOW E | ****                    | ***                        | **         |
| CLEAR IGU   | ***                     | **                         | ***        |

# TONED GLASS

- Control light and hea
- Perfect for windows that face the summer sun
- Great for waterfront homes, minimises gla
- Reduces the need for air conditioning
- Colours include grey, bronze and gree
- Variety of tones to suit your interior and exterior design

## LOW E GLASS

- Low E has a transparent coating that reflects heat and c
- Provides great comfort in all seasons with better insulation and solar protection
- Allows maximum light to pass through
- UV protection reduces fading on furniture, carpets and curtains
- Can be incorporated into double glazing for increasing insulation
- Laminated and single glazed options available

### DOUBLE GLAZING

- Offers thermal insulation, security and noise reduction
- Options include air or gas filled for improved performance
- Eliminates condensation that can damage timber, carpet and flooring
- Create large openings that achieve 6-star energy rating
- Spacer widths can be adjusted to enhance insulation
- Perfect for colder climates such as Australia's southern states