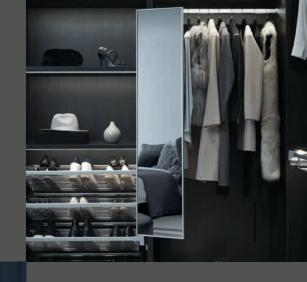

### SHOE RACK

The Essentials shoe rack is the ideal solution for your shoes. Put your collection on display and enjoy the easy accessibility of a pull-out rack.

### MOUNTED SHOE RACK

If shoes are more than just daily necessity, you'll want to incorporate a Mounted Shoe Rack with a sleek Chrome finish into your wardrobe to best show-off your collection. This design suits a variety of spaces and can be mounted on the back of a wardrobe door or in a hanging space, but it's best suited for shoes with a heel.

### MIRR

And finally, the piece of the wardrobe that truly reflects who you are. Pull out a full-length or pivot mirror from your wardrobe and finish off your look. Both designs nicely hide away inside your wardrobe.