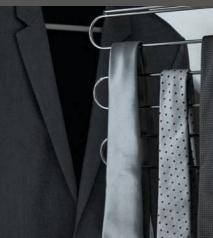

### TIE & BELT RACK

The tie and belt rack comes with enough storage for up to 20 items and a pull-out and extendable arm for accessibility. Paired with an aluminium silver body and black hooks, the design compliments every style of robe.

### SWIVEL TIE & SCARF RACK

The Tailored Swivel Tie & Scarf Rack allows you to make the most use of your space. Hang your collection of scarves, ties and belts and enjoy the sleek Chrome finish. This can be mounted on the back of a wardrobe door or in a hanging space.