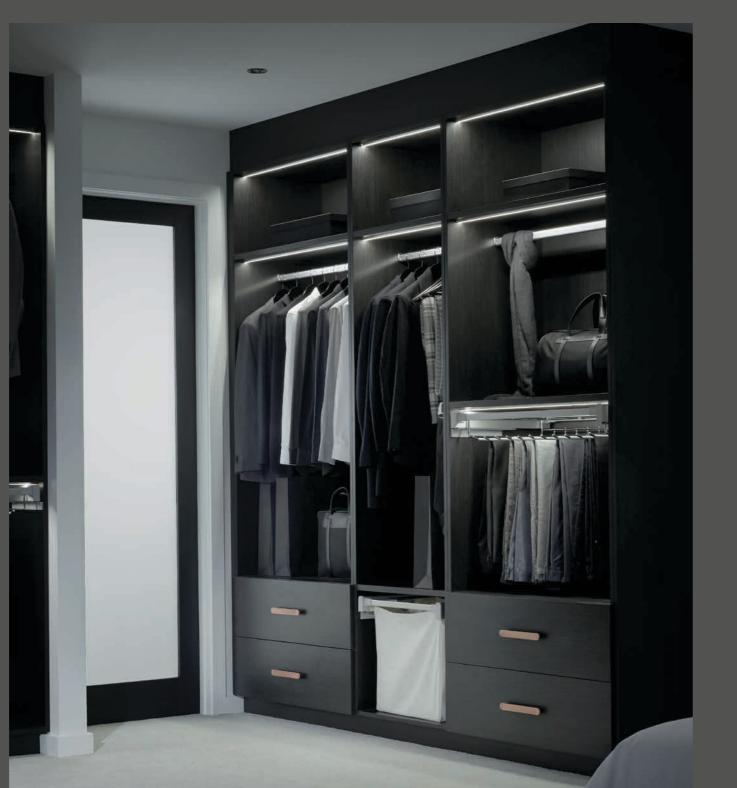

# **DRAWERS**

USING THE STATE-OF-THE-ART HAFELE ALTO SLIM DRAWER SYSTEM, FEATURING IMPECCABLY SMOOTH AND QUIET SOFT-CLOSE OPERATION, IT'S SAFE TO SAY YOU MAY HAVE NEVER USED A DRAWER QUITE LIKE A STEGBAR DRAWER.

The HAFELE Alto Slim drawers are sleek powder-coated double walled drawers sitting on premium runners, these are drawers for wardrobes that deserve to be pampered.

- Premium soft-close drawers
- Smooth, quiet and effortless
- Handleless drawer styles now available for sleek design
- Soft-close as standard
- Push-to-open upgrade option

### OPTIONS

- If you're after a minimalistic look and don't want hardware on your drawers, there are two handleless drawer options:
- Push-to-open is the ultimate in handleless drawer systems. Streamline your robe with no hardware and a completely seamless look
- Finger-pull drawer fronts give you a sleek more affordable handleless drawer, currently very popular in everyday wardrobe design
- Your choice of white or anthracite drawer sides
- Two drawer depths available:
- The shallow drawer is perfect for the Galleria jewellery tray and delicates or underwear
- A deeper drawer is perfect for larger/bulkier items such as knits