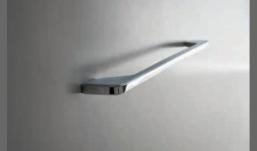

Finish options: Matte - brushed Size options: 140mm, 300mm

Finish options: Chrome-plated polished; Nickel-plated brushed Size options: 217mm, 345mm

Finish options: Chrome-plated polished; Nickel-plated brushed Size options: 201mm