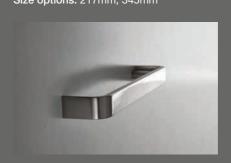

Finish options: Matte - brushed Size options: 140mm, 300mm

Finish options: Chrome-plated polished; Nickel-plated brushed Size options: 217mm, 345mm

Finish options: Chrome-plated polished; Nickel-plated brushed Size options: 201mm