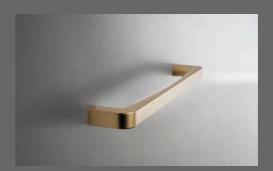

### **BLACK HANGING RAIL**

For a more stylish finish, the Couture range offers an alternate colour option to the Essentials (white) and Tailored (Satin Chrome) rod. Make a statement with a sleek black hanging rod.