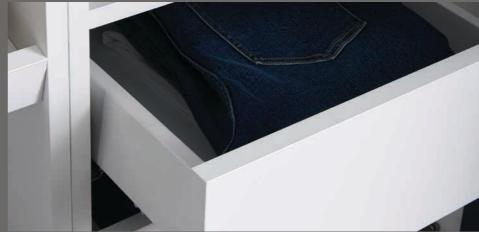

# **DRAWERS**

USING THE STATE-OF-THE-ART HAFELE ALTO SLIM DRAWER SYSTEM, FEATURING IMPECCABLY SMOOTH AND QUIET SOFT-CLOSE OPERATION, IT'S SAFE TO SAY YOU MAY HAVE NEVER USED A DRAWER QUITE LIKE A STEGBAR DRAWER.

The HAFELE Alto Slim drawers are sleek powder-coated double walled drawers sitting on premium runners, these are drawers for wardrobes that deserve to be pampered.

- Premium soft-close drawers
- Smooth, quiet and effortless
- Handleless drawer styles now available for sleek design
- Soft-close as standard
- Push-to-open upgrade option

### OPTIONS

- If you're after a minimalistic look and don't want hardware on your drawers, there are two handleless drawer options:
- Push-to-open is the ultimate in handleless drawer systems. Streamline your robe with no hardware and a completely seamless look
- Finger-pull drawer fronts give you a sleek more affordable handleless drawer, currently very popular in everyday wardrobe design
- Your choice of white or anthracite drawer sides
- Two drawer depths available:
- The shallow drawer is perfect for the Galleria jewellery tray and delicates or underwear
- A deeper drawer is perfect for larger/bulkier items such as knits