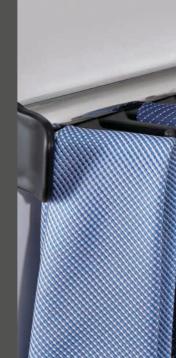

### TIE & BELT RACK

The tie and belt rack comes with enough storage for up to 20 items and a pull-out and extendable arm for accessibility. Paired with an aluminium silver body and black hooks, the design compliments every style of robe.