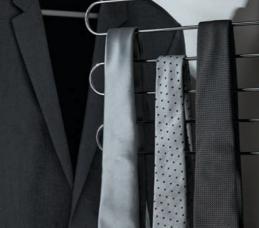

### TIE & BELT RACK

The tie and belt rack comes with enough storage for up to 20 items and a pull-out and extendable arm for accessibility. Paired with an aluminium silver body and black hooks, the design compliments every style of robe.

### SWIVEL TIE & SCARF RACK

The Tailored Swivel Tie & Scarf Rack allows you to make the most use of your space. Hang your collection of scarves, ties and belts and enjoy the sleek Chrome finish. This can be mounted on the back of a wardrobe door or in a hanging space.