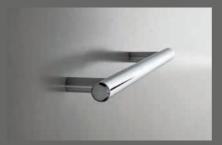

### COUTURE

The Couture handle series shows-off the nothing but the most sought-after finishes and materials. With quality hardware of the highest specifications, you'll find architectural quality in every design.

Finish options: Black Matte Size options: 35mm

Finish options: Chrome-plated polished; Black Size options: 220mm

Finish options: Antique Tin; Copper Size options: 170mm

Finish options: Copper Size options: 170mm

Finish options: Lead, Copper Size options: 216mm

Finish options: Brushed Brass Size options: 17mm

Finish options: Gold Matte Size options: 160mm