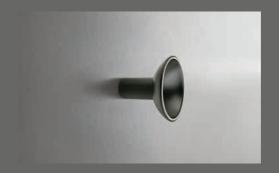

### **ESSENTIALS**

The timeless appeal of the Essential handle range is achieved by using unquestionably sleek design. When you choose a handle from this series, you're choosing simplicity that'll last a lifetime.

Finish options: Nickel-plated matte; Chrome-plated polished Size options: 136mm, 168mm, 328mm

Finish options: Nickel-plated matte; Chrome-plated polished Size options: 111mm, 148mm, 332mm

Finish options: Stainless Steel coloured; Chrome-plated polished Size options: 134mm, 296mm