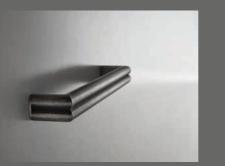

The Tailored handle series adds a touch of flair to sensible functionality. Balancing bold style with lasting durability, the overall aesthetic of the Tailored handle range is built to withstand everyday use.

Finish options: Matte - brushed Size options: 140mm, 300mm

Finish options: Chrome-plated polished; Nickel-plated brushed Size options: 217mm, 345mm

Finish options: Chrome-plated polished; Nickel-plated brushed Size options: 201mm

Finish options: Chrome-plated polished; Chrome-plated matte Size options: 76mm

Finish options: Chrome-plated polished; Nickel-plated brushed Size options: 146mm, 210mm