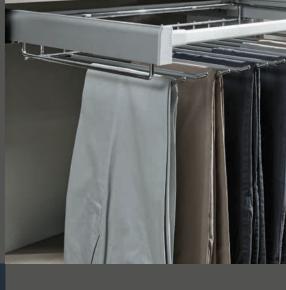

### TROUSER RACK

The Essentials Trouser rack makes organisation look easy. By simply hanging your pants, trousers and jeans on the pull-out rack, you'll create more space and accessibility within your entire wardrobe.