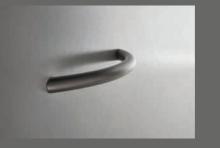

### COUTURE

The Couture handle series shows-off the nothing but the most sought-after finishes and materials. With quality hardware of the highest specifications, you'll find architectural quality in every design.

Chrome-plated polished base; White matte handle with Nickel-plated brushed base.

Finish options: Chrome-plated polished; Stainless Steel coloured

Size options: 174mm, 334mm

Finish options: Black matte handle with Chrome-plated polished base; Black matte handle with Nickel-plated brushed base. Size options: 202mm