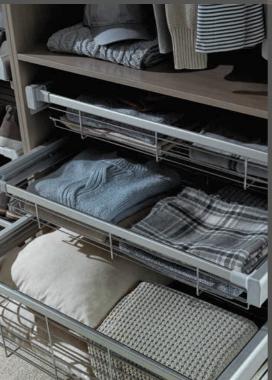

### OPTIONS

- If you're after a minimalistic look and don't want hardware on your drawers, there are two handleless drawer options:
- Push-to-open is the ultimate in handleless drawer systems. Streamline your robe with no hardware and a completely seamless look
- Finger-pull drawer fronts give you a sleek more affordable handleless drawer, currently very popular in everyday wardrobe design
- Your choice of white or anthracite drawer sides
- Two drawer depths available:
- The shallow drawer is perfect for the Galleria jewellery tray and delicates or underwear
- A deeper drawer is perfect for larger/bulkier items such as knits