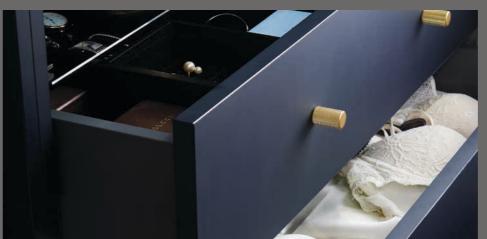

# **DRAWERS**

USING THE STATE-OF-THE-ART HAFELE ALTO SLIM DRAWER SYSTEM, FEATURING IMPECCABLY SMOOTH AND QUIET SOFT-CLOSE OPERATION, IT'S SAFE TO SAY YOU MAY HAVE NEVER USED A DRAWER QUITE LIKE A STEGBAR DRAWER.

The HAFELE Alto Slim drawers are sleek powder-coated double walled drawers sitting on premium runners, these are drawers for wardrobes that deserve to be pampered.

- Premium soft-close drawers
- Smooth, quiet and effortless
- Handleless drawer styles now available for sleek design
- Soft-close as standard
- Push-to-open upgrade option

### OPTIONS

- If you're after a minimalistic look and don't want hardware on your drawers, there are two handleless drawer options:
- Push-to-open is the ultimate in handleless drawer systems. Streamline your robe with no hardware and a completely seamless look
- Finger-pull drawer fronts give you a sleek more affordable handleless drawer, currently very popular in everyday wardrobe design
- Your choice of white or anthracite drawer sides
- Two drawer depths available:
- The shallow drawer is perfect for the Galleria jewellery tray and delicates or underwear
- A deeper drawer is perfect for larger/bulkier items such as knits