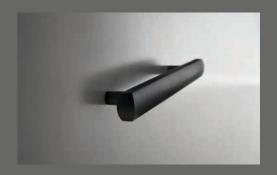

### COUTURE

The Couture handle series shows-off the nothing but the most sought-after finishes and materials. With quality hardware of the highest specifications, you'll find architectural quality in every design.

Chrome-plated polished base; White matte handle with Nickel-plated brushed base.

Finish options: Chrome-plated polished; Stainless Steel coloured

Size options: 174mm, 334mm

Finish options: Black matte handle with Chrome-plated polished base; Black matte handle with Nickel-plated brushed base. Size options: 202mm