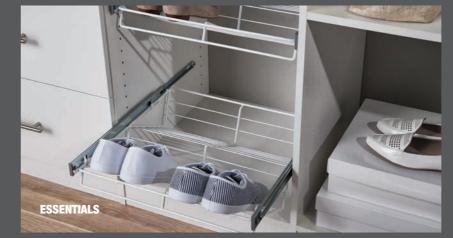

# **ACCESSORIES ESSENTIALS**

### ESSENTIAL ACCESSORIES ARE THE PERFECT STARTING POINT FOR WARDROBE ORGANISATION.

Both durable and long lasting, Essentials accessories are built to withstand the rigours of everyday use while retaining classic appeal. They're the perfect match for the white Essentials robe.

### SHOE RACK

The Essentials shoe rack is the ideal solution for your shoes. Put your collection on display and enjoy the easy accessibility of a pull-out rack.