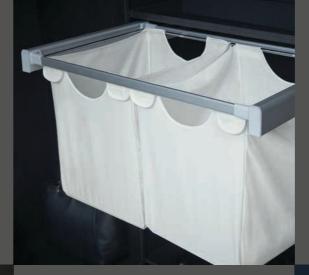

This hamper is perfect for sorting and organising your laundry. It features a removable and washable hamper bag and a pull-out rack for accessibility.

### HAMPER

The Tailored hamper takes practicality one step further. The Tailored Hamper comes with a soft close pull-out unit and the option for a single or double hamper.