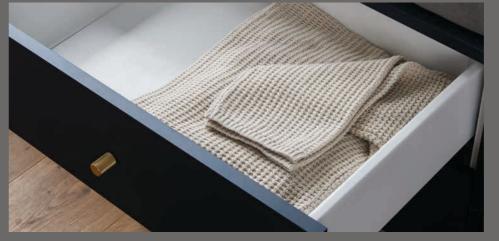

# **DRAWERS**

USING THE STATE-OF-THE-ART HAFELE ALTO SLIM DRAWER SYSTEM, FEATURING IMPECCABLY SMOOTH AND QUIET SOFT-CLOSE OPERATION, IT'S SAFE TO SAY YOU MAY HAVE NEVER USED A DRAWER QUITE LIKE A STEGBAR DRAWER.

The HAFELE Alto Slim drawers are sleek powder-coated double walled drawers sitting on premium runners, these are drawers for wardrobes that deserve to be pampered.

- Premium soft-close drawers
- Smooth, quiet and effortless
- Handleless drawer styles now available for sleek design
- Soft-close as standard
- Push-to-open upgrade option

### OPTIONS

- If you're after a minimalistic look and don't want hardware on your drawers, there are two handleless drawer options:
- Push-to-open is the ultimate in handleless drawer systems. Streamline your robe with no hardware and a completely seamless look
- Finger-pull drawer fronts give you a sleek more affordable handleless drawer, currently very popular in everyday wardrobe design
- Your choice of white or anthracite drawer sides
- Two drawer depths available:
- The shallow drawer is perfect for the Galleria jewellery tray and delicates or underwear
- A deeper drawer is perfect for larger/bulkier items such as knits