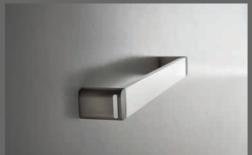

Finish options: Matte - brushed Size options: 140mm, 300mm

Finish options: Chrome-plated polished; Nickel-plated brushed Size options: 217mm, 345mm

Finish options: Chrome-plated polished; Nickel-plated brushed Size options: 201mm