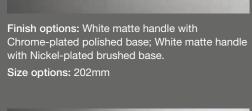

Chrome-plated polished base; White matte handle with Nickel-plated brushed base.

Finish options: Chrome-plated polished; Stainless Steel coloured

Size options: 174mm, 334mm

Finish options: Black matte handle with Chrome-plated polished base; Black matte handle with Nickel-plated brushed base. Size options: 202mm