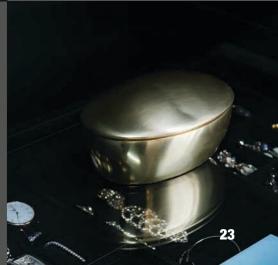

### JEWELLERY TRAYS

An outfit is never complete without that last final touch, whether it be a necklace, a cufflink, a ring or a watch. With removable inserts and high quality felt lined trays, you can fit your wardrobe out with a jewellery tray to highlight your collection.