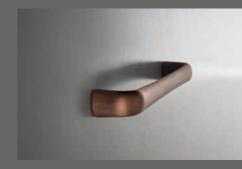

Finish options: Black Matte Size options: 35mm

Finish options: Chrome-plated polished; Black Size options: 220mm

Finish options: Antique Tin; Copper Size options: 170mm

Finish options: Copper Size options: 170mm

Finish options: Lead, Copper Size options: 216mm

Finish options: Brushed Brass Size options: 17mm

Finish options: Gold Matte Size options: 160mm