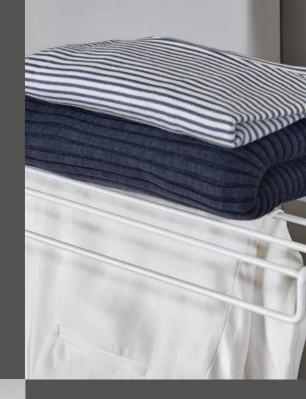

This hamper is perfect for sorting and organising your laundry. It features a removable and washable hamper bag and a pull-out rack for accessibility.