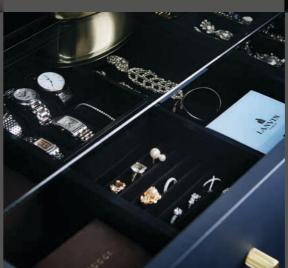

### JEWELLERY TRAYS

An outfit is never complete without that last final touch, whether it be a necklace, a cufflink, a ring or a watch. With removable inserts and high quality felt lined trays, you can fit your wardrobe out with a jewellery tray to highlight your collection.

### **GLASS SHELVES**

Showcase your jewellery or other contents of your wardrobe with Glass shelves.