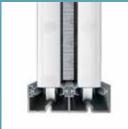

# QUAD ROLLER SYSTEM

COMBINING FORM AND FUNCTION, THE HIRO SLIDING WARDROBE SYSTEM USES THE LATEST IN SLIDING DOOR TECHNOLOGY TO ENSURE THE SMOOTHEST OF SYSTEMS.

#### **SMOOTH SLIDING**

Featuring an adjustable roller system to accommodate uneven floors and walls

THE INNOVATIVE QUAD ROLLER SYSTEM PROVIDES SAFETY, STABILITY AND FLEXIBILITY FOR YOUR WARDROBE DOORS

WHEN IT COMES TO UNSURPASSED CRAFTSMANSHIP, IT HAS TO BE STEGBAR. WITH 70 YEARS OF EXPERIENCE UNDER OUR BELT YOU'LL GET THE BEST PRODUCTS AND THE BEST SERVICE, GUARANTEED.

Doors feature integrated vertical buffer stop for quieter closing action

Innovative quad roller system