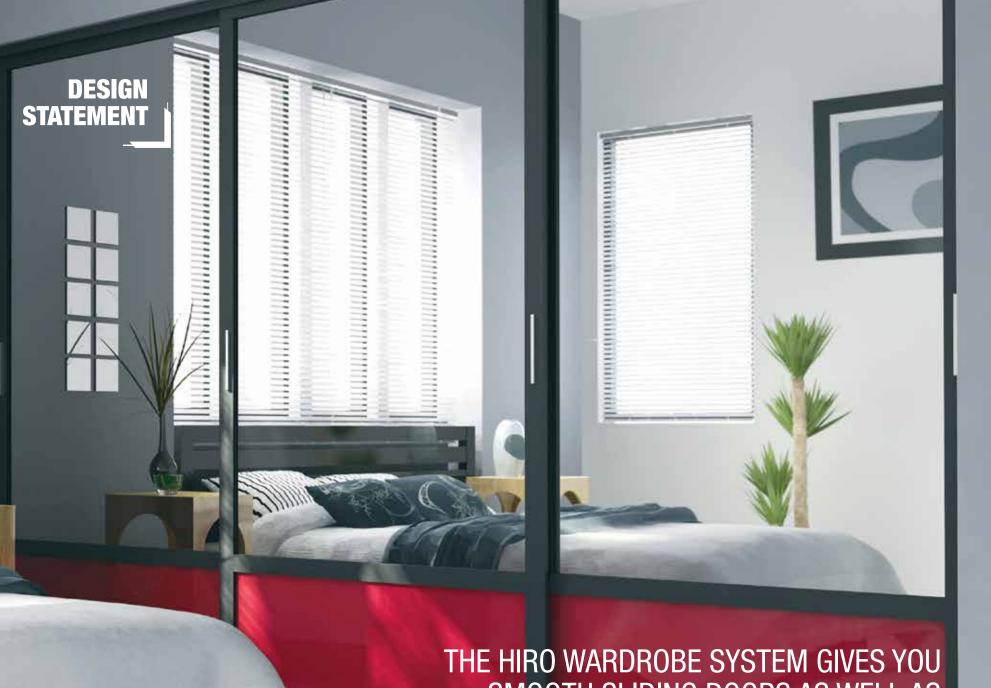

# HIRO SLIDING DOORS

WHEN IT COMES TO ADDING NEW LEVELS OF SOPHISTICATION, STYLE AND VALUE TO ANY ROOM IT HAS TO BE HIRO.

With Stegbar's HIRO wardrobe, the creative options are endless, plus it offers the sought-after flush appearance and secure, smooth sliding doors.

- Contemporary wide frame creates a statement
- Innovative quad roller system for stability
- Customisable with different colours, finishes and rail arrangements. You choose the size and material with multiple panel choices available
- Handcrafted and built to last

The HIRO makes a design statement that will reflect your own personal taste and style, just like a custom piece of furniture.

100

SMOOTH SLIDING DOORS AS WELL AS UNCOMPROMISING STYLE