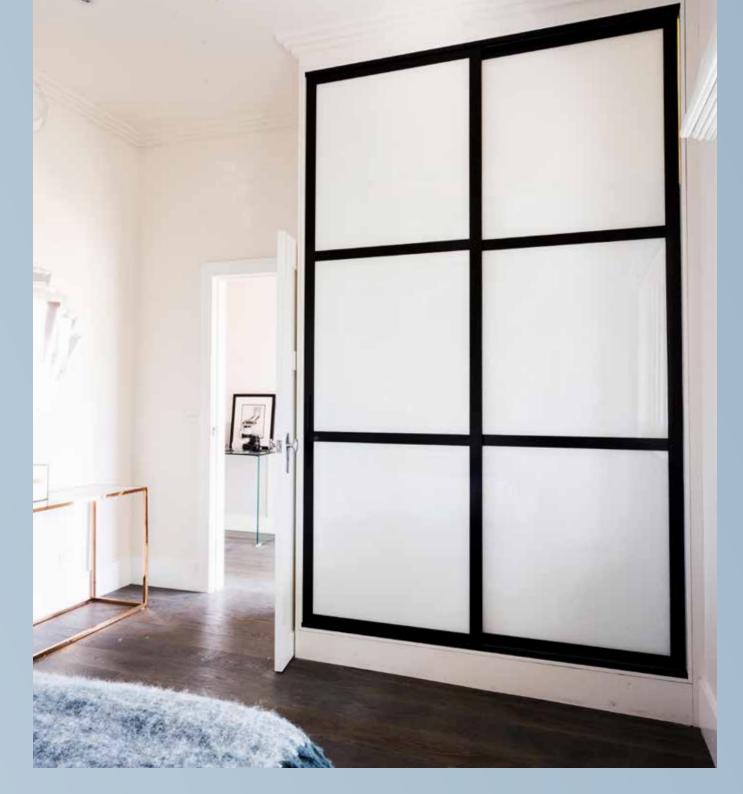

# SEAMLESS DESIGN

THE HIRO SLIDING DOOR SYSTEM HAS BEEN UNIQUELY DESIGNED FOR AESTHETICS AND FUNCTION. FROM THE LOW PROFILE TRACKS TO THE SLEEK HANDLES, EACH FEATURE OF THE DOOR HAS BEEN CAREFULLY CONSIDERED.

#### MODERN

Contemporary design with flush-mounted infill panels