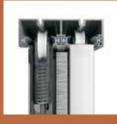

# QUAD ROLLER SYSTEM

COMBINING FORM AND FUNCTION, THE HIRO SLIDING WARDROBE SYSTEM USES THE LATEST IN SLIDING DOOR TECHNOLOGY TO ENSURE THE SMOOTHEST OF SYSTEMS.

#### **SECURE DOORS**

Spring-loaded roller system locks in and secures doors top and bottom preventing them jumping off the track

#### **CLEAN LINES**

No visible gap between the door and the tracks for seamless design and safety

#### **SMOOTH SLIDING**

Featuring an adjustable roller system to accommodate uneven floors and walls

THE INNOVATIVE QUAD ROLLER SYSTEM PROVIDES SAFETY, STABILITY AND FLEXIBILITY FOR YOUR WARDROBE DOORS

WHEN IT COMES TO UNSURPASSED CRAFTSMANSHIP, IT HAS TO BE STEGBAR. WITH 70 YEARS OF EXPERIENCE UNDER OUR BELT YOU'LL GET THE BEST PRODUCTS AND THE BEST SERVICE, GUARANTEED.