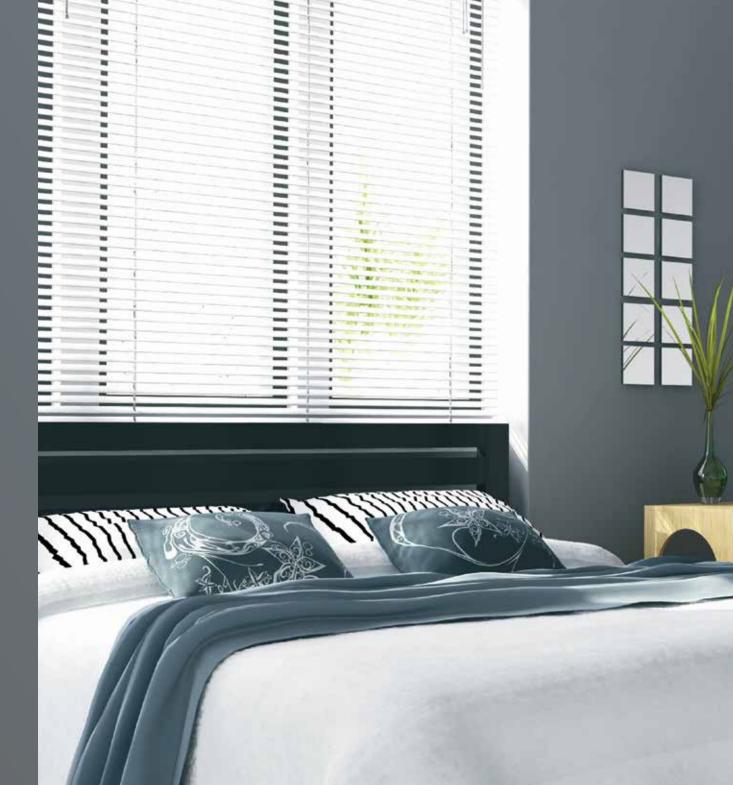

# HIRO SLIDING DOORS

WHEN IT COMES TO ADDING NEW LEVELS OF SOPHISTICATION, STYLE AND VALUE TO ANY ROOM IT HAS TO BE HIRO.

With Stegbar's HIRO wardrobe, the creative options are endless, plus it offers the sought-after flush appearance and secure, smooth sliding doors.

The HIRO makes a design statement that will reflect your own personal taste and style, just like a custom piece of furniture.

100

SMOOTH SLIDING DOORS AS WELL AS UNCOMPROMISING STYLE