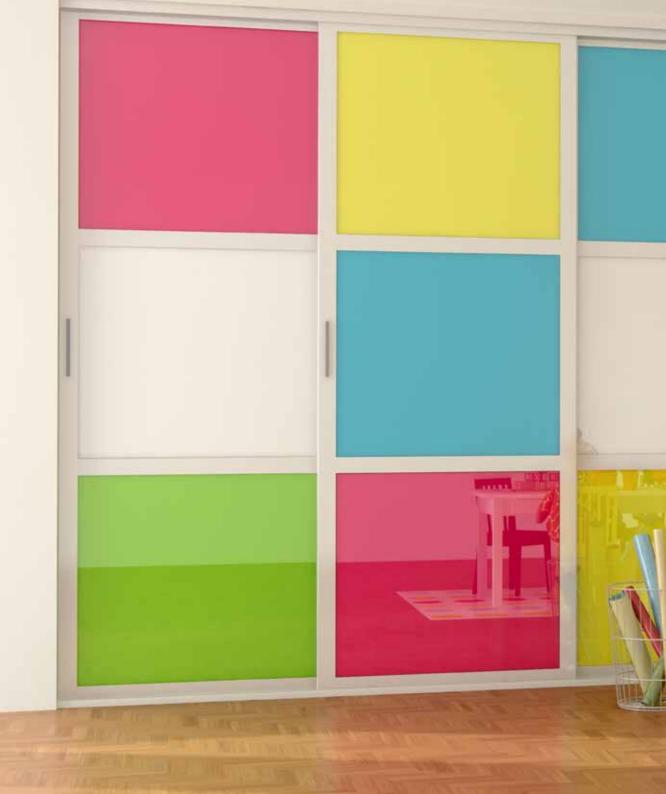

OUR HIRO RANGE OFFERS A CONTEMPORARY DESIGN AND STYLE, ALLOWING YOU TO INCORPORATE DIFFERENT GLASS TYPES, MIRROR OR VENEER BOARDS WITHIN THE ONE DOOR

# YOUR HOME, YOUR COLOUR

WHEN IT COMES TO THE HIRO, IT'S EASY TO INJECT YOUR OWN SENSE OF STYLE. THE COLOUR RANGE HAS BEEN DESIGNED TO COMPLIMENT AND MATCH AUSTRALIA'S MODERN HOMES.

#### **FRAME** Matt Silver, Matt Black, Pearl W

### IANDLE Chrome, Matt Silver, Matt B

RAIL

Matt Silver, Matt Black, Pearl White

**TRACK** Matt Silver. Matt Black. Pearl Whit

**INFILL PANEL** Wide range of glass, mirror and board veneer finishes\*