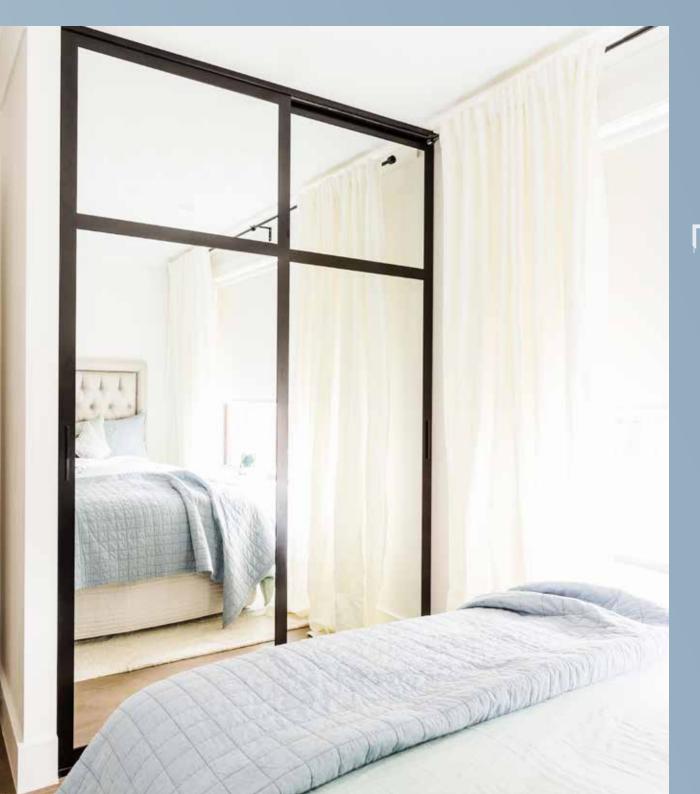

# HIRO SLIDING DOORS

WHEN IT COMES TO ADDING NEW LEVELS OF SOPHISTICATION, STYLE AND VALUE TO ANY ROOM IT HAS TO BE HIRO.

With Stegbar's HIRO wardrobe, the creative options are endless, plus it offers the sought-after flush appearance and secure, smooth sliding doors.

- Contemporary wide frame creates a statement
- Innovative quad roller system for stability
- Customisable with different colours, finishes and rail arrangements. You choose the size and material with multiple panel choices available
- Handcrafted and built to last

The HIRO makes a design statement that will reflect your own personal taste and style, just like a custom piece of furniture.

100

SMOOTH SLIDING DOORS AS WELL AS UNCOMPROMISING STYLE

OUR HIRO RANGE OFFERS A CONTEMPORARY DESIGN AND STYLE, ALLOWING YOU TO INCORPORATE DIFFERENT GLASS TYPES, MIRROR OR VENEER BOARDS WITHIN THE ONE DOOR