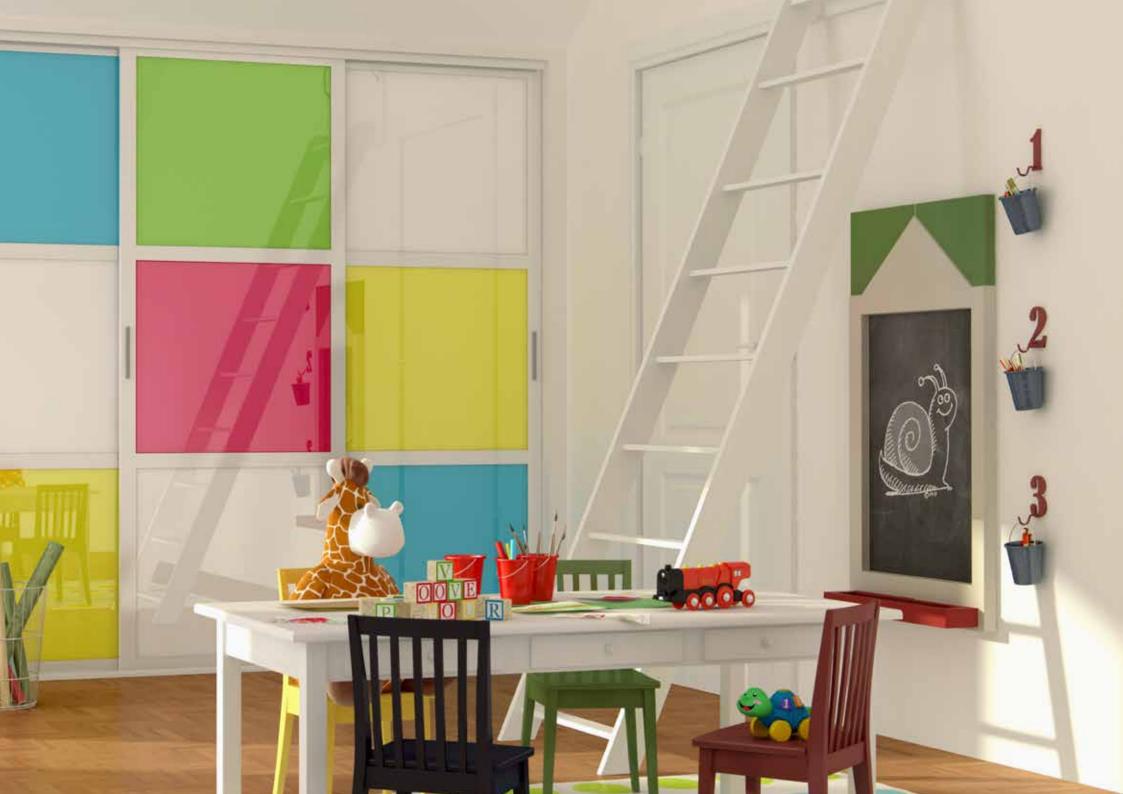

SLIDING DOOR System

# HIRO SLIDING DOORS

WHEN IT COMES TO ADDING NEW LEVELS OF SOPHISTICATION, STYLE AND VALUE TO ANY ROOM IT HAS TO BE HIRO.

With Stegbar's HIRO wardrobe, the creative options are endless, plus it offers the sought-after flush appearance and secure, smooth sliding doors.

- Contemporary wide frame creates a statement
- Innovative quad roller system for stability
- Customisable with different colours, finishes and rail arrangements. You choose the size and material with multiple panel choices available
- Handcrafted and built to last

The HIRO makes a design statement that will reflect your own personal taste and style, just like a custom piece of furniture.

100

SMOOTH SLIDING DOORS AS WELL AS UNCOMPROMISING STYLE

OUR HIRO RANGE OFFERS A CONTEMPORARY DESIGN AND STYLE, ALLOWING YOU TO INCORPORATE DIFFERENT GLASS TYPES, MIRROR OR VENEER BOARDS WITHIN THE ONE DOOR

# YOUR HOME, YOUR COLOUR

WHEN IT COMES TO THE HIRO, IT'S EASY TO INJECT YOUR OWN SENSE OF STYLE. THE COLOUR RANGE HAS BEEN DESIGNED TO COMPLIMENT AND MATCH AUSTRALIA'S MODERN HOMES.