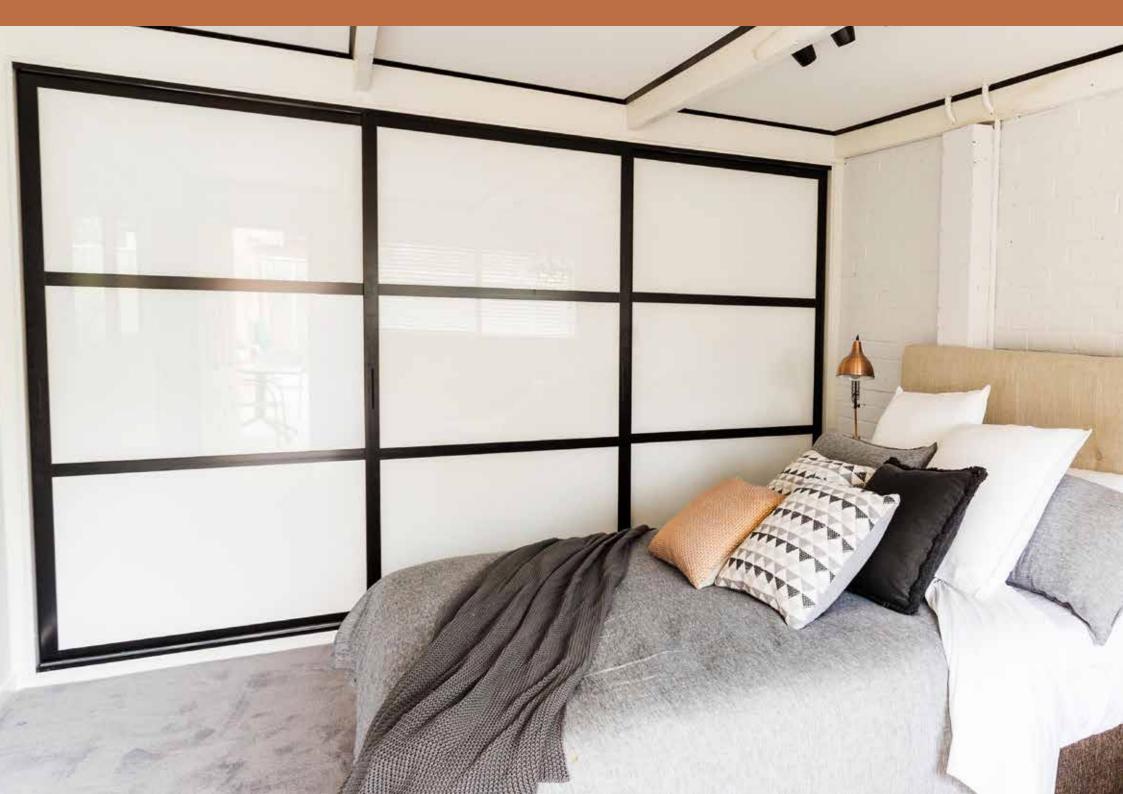

OUR HIRO RANGE OFFERS A CONTEMPORARY DESIGN AND STYLE, ALLOWING YOU TO INCORPORATE DIFFERENT GLASS TYPES, MIRROR OR VENEER BOARDS WITHIN THE ONE DOOR

# SEAMLESS DESIGN

THE HIRO SLIDING DOOR SYSTEM HAS BEEN UNIQUELY DESIGNED FOR AESTHETICS AND FUNCTION. FROM THE LOW PROFILE TRACKS TO THE SLEEK HANDLES, EACH FEATURE OF THE DOOR HAS BEEN CAREFULLY CONSIDERED.

#### MODERN

Contemporary design with flush-mounted infill panels