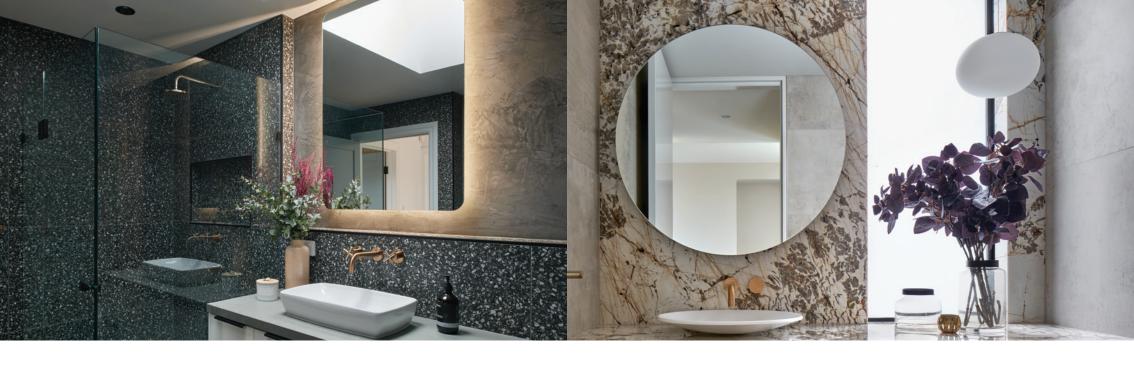

# Shapes

Mirror your personal style

Within the Stegbar range, there are five shapes to choose from. So no matter your design theme, whether it be Moroccan, Scandinavian or Bohemian, you'll find a mirror to complement your style.